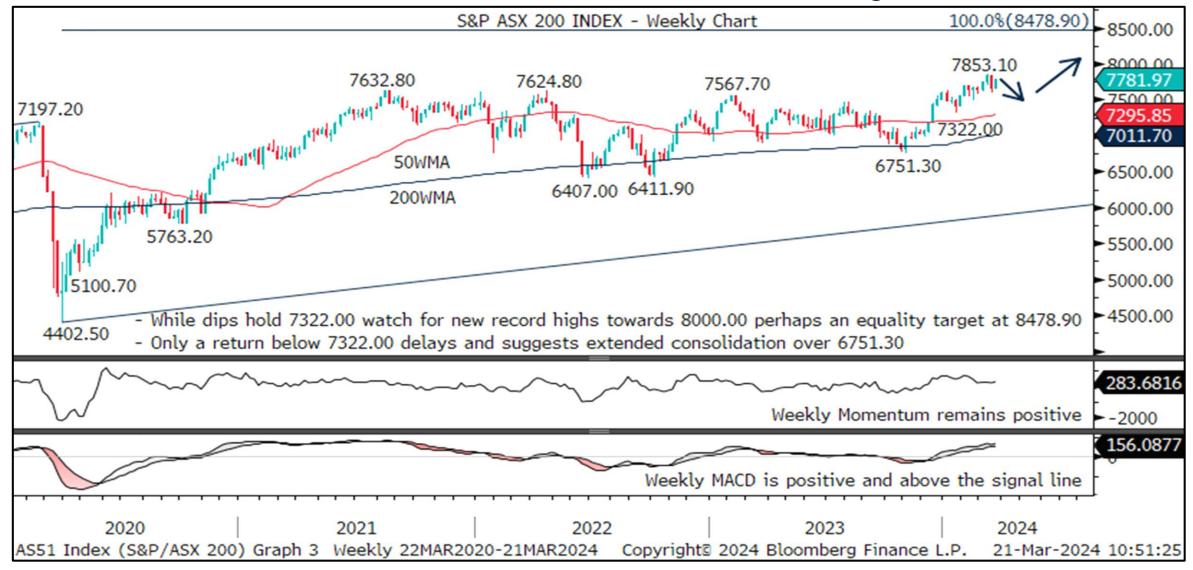

IGM Technical Analysis ChartWatch G10 Q2 Quarterly Outlook

**Equity Indices | Commodities** 



## S&P 500 Index – Uptrend Targets 5498.42 And Beyond



# S&P TSX 60 Index – Poised For New Record Highs Towards 1408.49



## DAX Index – To Extend 4-Year Uptrend While Above 14630.21



## FTSE 100 Index – Bulls Seek New Record Highs Above 8047.06



### SMI Index – Upside Extension Favoured To 12292.37/12569.97



## OBX Index – New Record Highs And Potential Seen To 1278.69



## OMX 30 Index - 2703.07 Targeted While Above 2285.87



#### NIKKEI 225 Index – Awaits Uptrend Extension To 42526.60/44634.48



### S&P ASX 200 Index - Poised For New Record Highs To 8000.00



## S&P NZX50 Index - Seeking To Rise Above 12056.15/12240.84



### GOLD – Bulls Eye Fibonacci Projections At 2258.54/2364.28



## BRENT OIL – Basing Over The 200WMA



## CRB RAW INDUSTRIALS – Recovery Targets 565.90 Perhaps 589.77





To subscribe to IGM Rates Markets, find out more or request a trial, please contact

#### sales@informagm.com

This material is provided by Informa Connect for the use of the recipient only and is not to be copied or distributed to any other person. No representation, warranty or undertaking (express or implied) is given and no responsibility is accepted by Informa Connect or any of its affiliates or by any of their respective partners, officers, employees, advisers or agents for the completeness or accuracy of any information contained in, or of any om