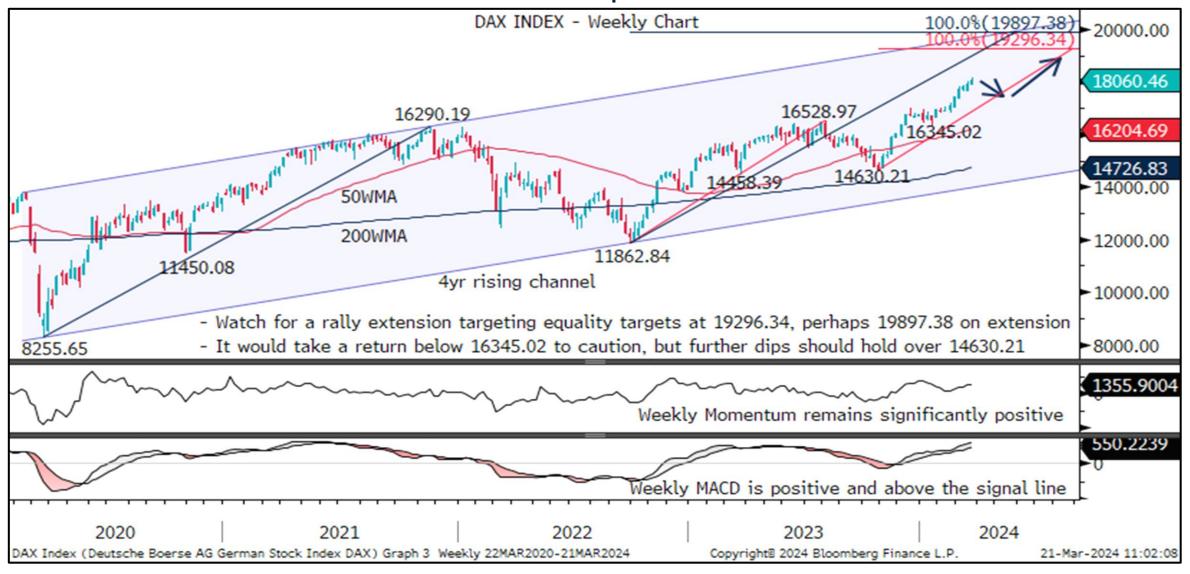

IGM Technical Analysis ChartWatch G10 Q2 Quarterly Outlook

**Equity Indices | Commodities** 



## S&P 500 Index – Uptrend Targets 5498.42 And Beyond



# S&P TSX 60 Index – Poised For New Record Highs Towards 1408.49



## DAX Index – To Extend 4-Year Uptrend While Above 14630.21



## FTSE 100 Index – Bulls Seek New Record Highs Above 8047.06



### SMI Index – Upside Extension Favoured To 12292.37/12569.97



## OBX Index – New Record Highs And Potential Seen To 1278.69



## OMX 30 Index - 2703.07 Targeted While Above 2285.87



#### NIKKEI 225 Index – Awaits Uptrend Extension To 42526.60/44634.48



### S&P ASX 200 Index - Poised For New Record Highs To 8000.00



## S&P NZX50 Index - Seeking To Rise Above 12056.15/12240.84



### GOLD – Bulls Eye Fibonacci Projections At 2258.54/2364.28



## BRENT OIL – Basing Over The 200WMA



## CRB RAW INDUSTRIALS – Recovery Targets 565.90 Perhaps 589.77





To subscribe to IGM Rates Markets, find out more or request a trial, please contact

#### sales@informagm.com

This material is provided by Informa Connect for the us