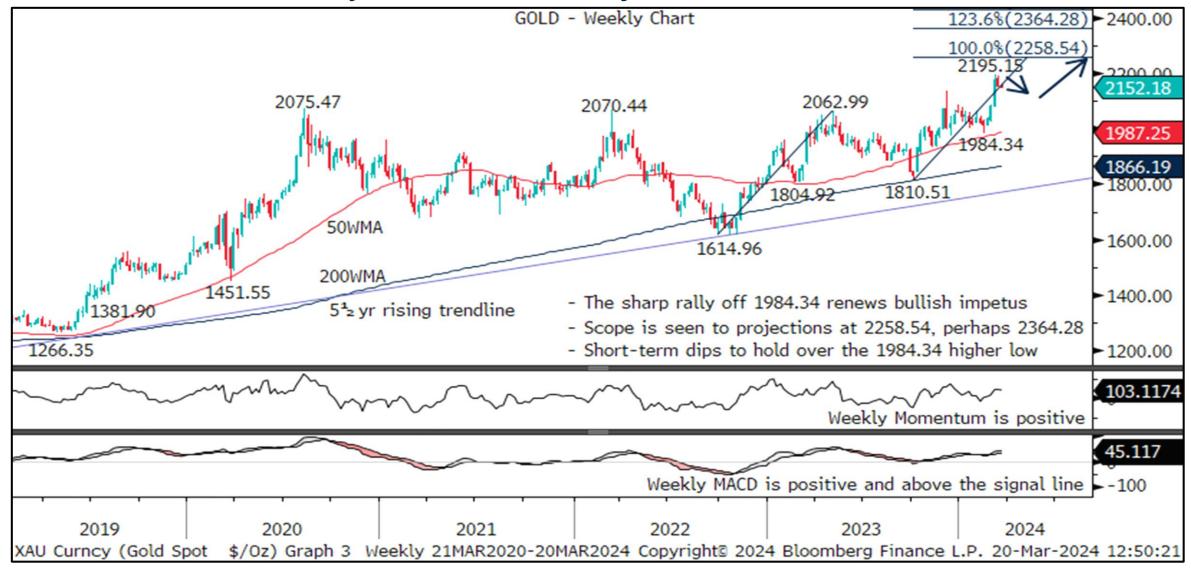

chnical Analysis ChartWatch G10 Q2 Quarterly Outlook

**Equity Indices | Commodities** 



## S&P 500 Index – Uptrend Targets 5498.42 And Beyond



# S&P TSX 60 Index – Poised For New Record Highs Towards 1408.49



## DAX Index – To Extend 4-Year Uptrend While Above 14630.21



## FTSE 100 Index – Bulls Seek New Record Highs Above 8047.06



### SMI Index – Upside Extension Favoured To 12292.37/12569.97



## OBX Index – New Record Highs And Potential Seen To 1278.69



## OMX 30 Index - 2703.07 Targeted While Above 2285.87



#### NIKKEI 225 Index – Awaits Uptrend Extension To 42526.60/44634.48



### S&P ASX 200 Index - Poised For New Record Highs To 8000.00



## S&P NZX50 Index - Seeking To Rise Above 12056.15/12240.84



### GOLD – Bulls Eye Fibonacci Projections At 2258.54/2364.28



## BRENT OIL – Basing Over The 200WMA



## CRB RAW INDUSTRIALS – Recovery Targets 565.90 Perhaps 589.77





To subscribe to IGM Rates Markets, find out more or request a trial, please contact

#### sales@informagm.com

This material is provided by Informa Connect for the use of the recipient only and is not to be copied or distributed to any other person. No representation, warranty or undertaking (express or implied) is given and no responsibility is accepted by Informa Connect or any of its affiliates or by any of their respective partners, officers, employees, advisers or agents for the completeness or accuracy of any information contained in, or of any omissions from, this material or any supplementary information and any liability in respect of such information or omissions is her