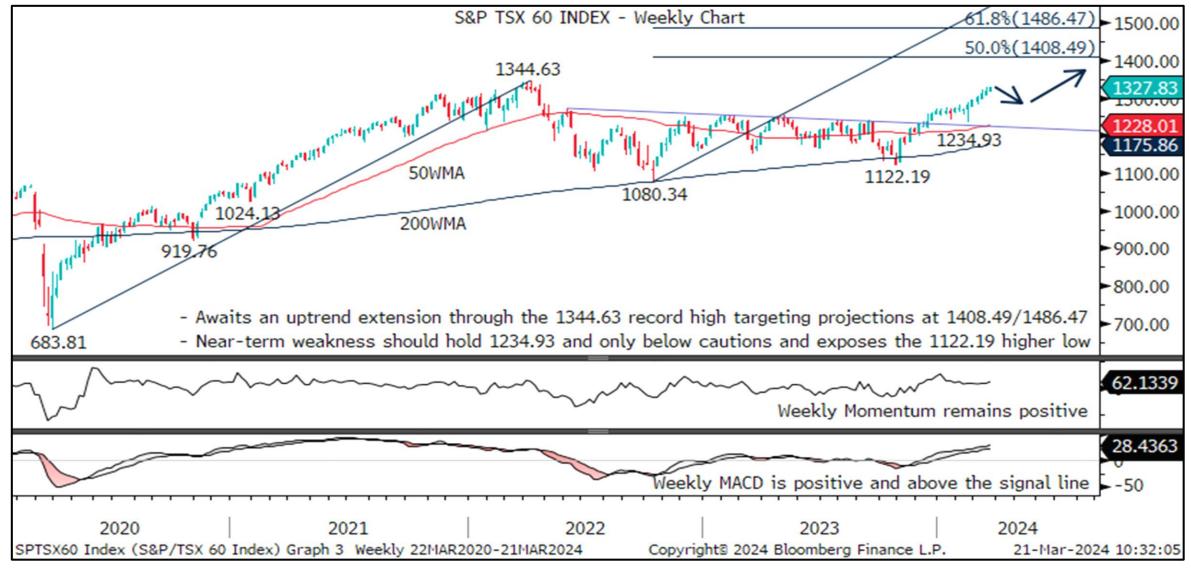

IGM Technical Analysis ChartWatch G10 Q2 Quarterly Outlook

**Equity Indices | Commodities** 



## S&P 500 Index – Uptrend Targets 5498.42 And Beyond



# S&P TSX 60 Index – Poised For New Record Highs Towards 1408.49



## DAX Index – To Extend 4-Year Uptrend While Above 14630.21



## FTSE 100 Index – Bulls Seek New Record Highs Above 8047.06



### SMI Index – Upside Extension Favoured To 12292.37/12569.97



## OBX Index – New Record Highs And Potential Seen To 1278.69



## OMX 30 Index - 2703.07 Targeted While Above 2285.87



#### NIKKEI 225 Index – Awaits Uptrend Extension To 42526.60/44634.48



### S&P ASX 200 Index - Poised For New Record Highs To 8000.00



## S&P NZX50 Index - Seeking To Rise Above 12056.15/12240.84



### GOLD – Bulls Eye Fibonacci Projections At 2258.54/2364.28



## BRENT OIL – Basing Over The 200WMA



## CRB RAW INDUSTRIALS – Recovery Targets 565.90 Perhaps 589.77





To subscribe to IGM Rates Markets, find out more or request a trial, please contact

#### sales@inform