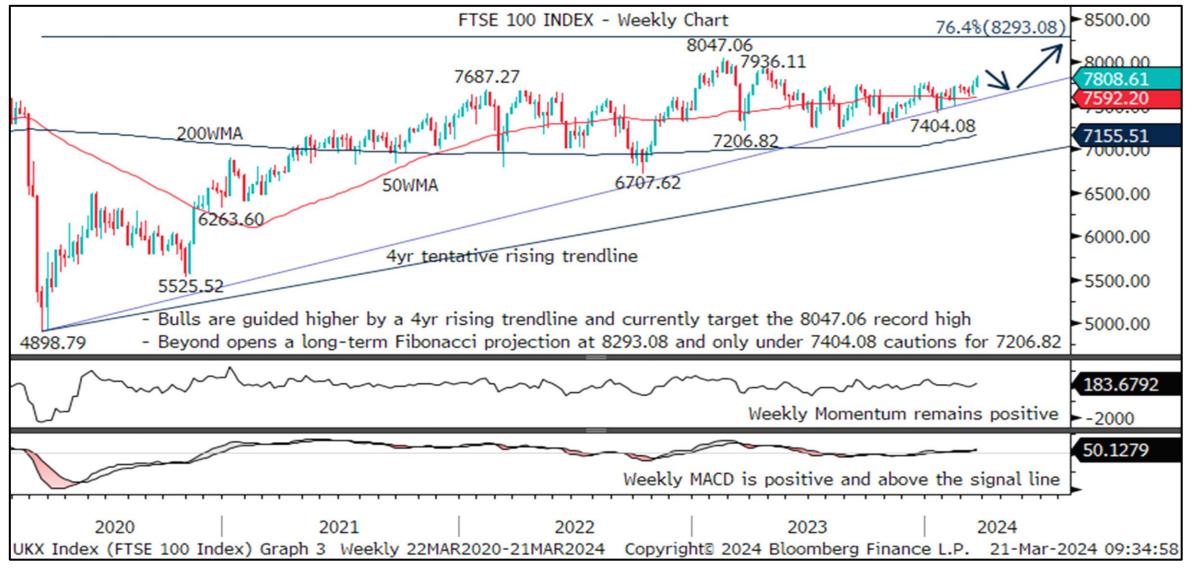

IGM Technical Analysis ChartWatch G10 Q2 Quarterly Outlook

**Equity Indices | Commodities** 



## S&P 500 Index – Uptrend Targets 5498.42 And Beyond



# S&P TSX 60 Index – Poised For New Record Highs Towards 1408.49



## DAX Index – To Extend 4-Year Uptrend While Above 14630.21



## FTSE 100 Index – Bulls Seek New Record Highs Above 8047.06



### SMI Index – Upside Extension Favoured To 12292.37/12569.97



## OBX Index – New Record Highs And Potential Seen To 1278.69



## OMX 30 Index - 2703.07 Targeted While Above 2285.87



#### NIKKEI 225 Index – Awaits Uptrend Extension To 42526.60/44634.48



### S&P ASX 200 Index - Poised For New Record Highs To 8000.00



## S&P NZX50 Index - Seeking To Rise Above 12056.15/12240.84



### GOLD – Bulls Eye Fibonacci Projections At 2258.54/2364.28



## BRENT OIL – Basing Over The 200WMA



## CRB RAW INDUSTRIALS – Recovery Targets 565.90 Perhaps 589.77





To subscribe to IGM Rates Markets, find out more or request a trial, please contact

#### sales@informagm.com

This material is provided by Informa Connect for the use of the recipient only and is not to be copied or distributed to