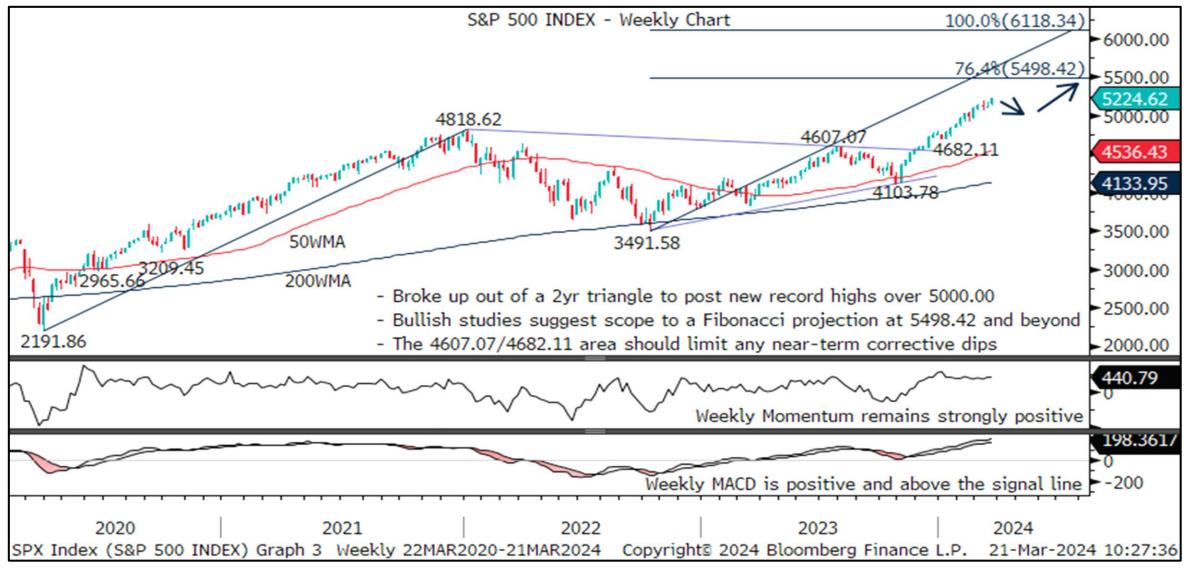

IGM Technical Analysis ChartWatch G10 Q2 Quarterly Outlook

**Equity Indices | Commodities** 



## S&P 500 Index – Uptrend Targets 5498.42 And Beyond



# S&P TSX 60 Index – Poised For New Record Highs Towards 1408.49



## DAX Index – To Extend 4-Year Uptrend While Above 14630.21



## FTSE 100 Index – Bulls Seek New Record Highs Above 8047.06



### SMI Index – Upside Extension Favoured To 12292.37/12569.97



## OBX Index – New Record Highs And Potential Seen To 1278.69



## OMX 30 Index - 2703.07 Targeted While Above 2285.87



#### NIKKEI 225 Index – Awaits Uptrend Extension To 42526.60/44634.48



### S&P ASX 200 Index - Poised For New Record Highs To 8000.00



## S&P NZX50 Index - Seeking To Rise Above 12056.15/12240.84



### GOLD – Bulls Eye Fibonacci Projections At 2258.54/2364.28



## BRENT OIL – Basing Over The 200WMA



## CRB RAW INDUSTRIALS – Recovery Targets 565.90 Perhaps 589.77





To subscribe to IGM Rates Markets,