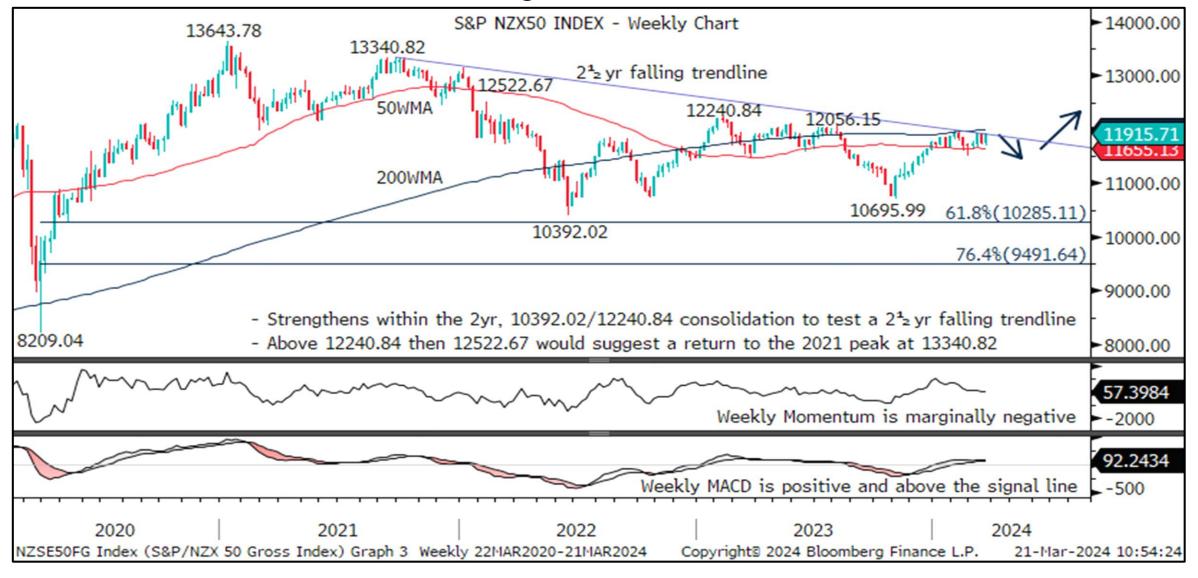

IGM Technical Analysis ChartWatch G10 Q2 Quarterly Outlook

**Equity Indices | Commodities** 



## S&P 500 Index – Uptrend Targets 5498.42 And Beyond



# S&P TSX 60 Index – Poised For New Record Highs Towards 1408.49



## DAX Index – To Extend 4-Year Uptrend While Above 14630.21



## FTSE 100 Index – Bulls Seek New Record Highs Above 8047.06



### SMI Index – Upside Extension Favoured To 12292.37/12569.97



## OBX Index – New Record Highs And Potential Seen To 1278.69



## OMX 30 Index - 2703.07 Targeted While Above 2285.87



#### NIKKEI 225 Index – Awaits Uptrend Extension To 42526.60/44634.48



### S&P ASX 200 Index - Poised For New Record Highs To 8000.00



## S&P NZX50 Index - Seeking To Rise Above 12056.15/12240.84



### GOLD – Bulls Eye Fibonacci Projections At 2258.54/2364.28



## BRENT OIL – Basing Over The 200WMA



## CRB RAW INDUSTRIALS – Recovery Targets 565.90 Perhaps 589.77





To subscribe to IGM Rates Markets, find out more or request a trial, please contact

#### sales@informagm.com

This material is provided by Informa Connect for the use of the recipient only and is not to be copied or distributed to any other person. No representation, warranty or undertaking (express or implied) is given and no responsibility is accepted by Informa Connect or any of its affiliates or by any of their respective partners, officers, employees, advisers or agents for the completeness or accuracy of any information contained in, or of any omissions from, this material or any supplementary information and