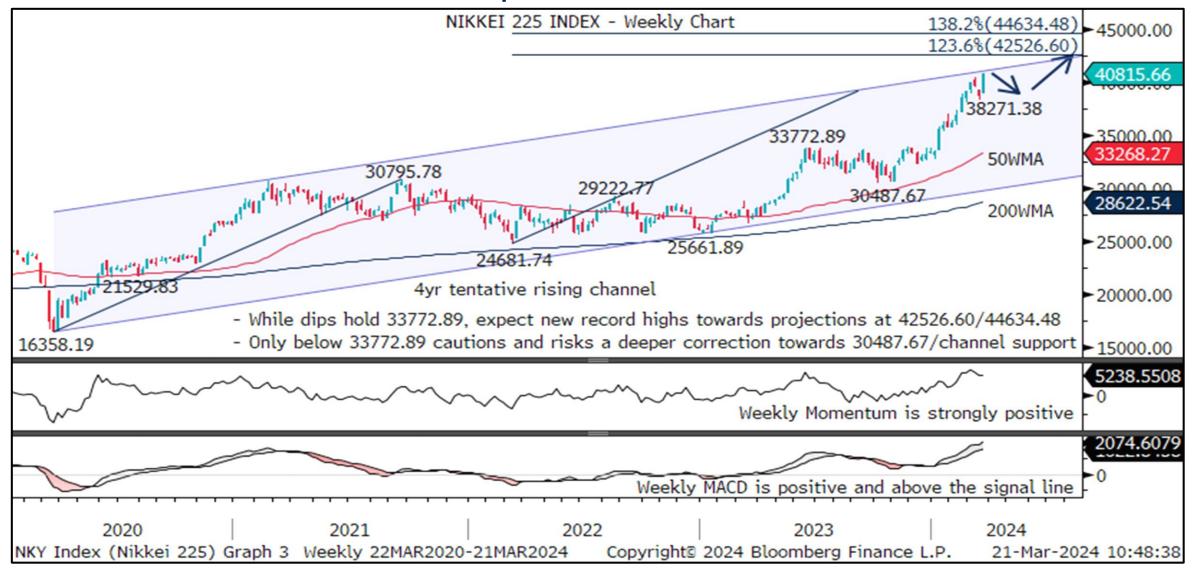

IGM Technical Analysis ChartWatch G10 Q2 Quarterly Outlook

**Equity Indices | Commodities** 



## S&P 500 Index – Uptrend Targets 5498.42 And Beyond



# S&P TSX 60 Index – Poised For New Record Highs Towards 1408.49



## DAX Index – To Extend 4-Year Uptrend While Above 14630.21



## FTSE 100 Index – Bulls Seek New Record Highs Above 8047.06



### SMI Index – Upside Extension Favoured To 12292.37/12569.97



## OBX Index – New Record Highs And Potential Seen To 1278.69



## OMX 30 Index - 2703.07 Targeted While Above 2285.87



#### NIKKEI 225 Index – Awaits Uptrend Extension To 42526.60/44634.48



### S&P ASX 200 Index - Poised For New Record Highs To 8000.00



## S&P NZX50 Index - Seeking To Rise Above 12056.15/12240.84



### GOLD – Bulls Eye Fibonacci Projections At 2258.54/2364.28



## BRENT OIL – Basing Over The 200WMA



## CRB RAW INDUSTRIALS – Recovery Targets 565.90 Perhaps 589.77





To subscribe to IGM Rates Markets, find out more or request a trial, please contact

#### sales@informagm.com

This material is provided by Informa Connect for the use of the recipient only and is not to be copied or distributed to any other person. No representation, warranty or undertaking (express or implied) is given and no responsibility is accepted by Informa Connect or any of its affiliates or by any of their respective partners, officers, employees, advisers or agents for the comp