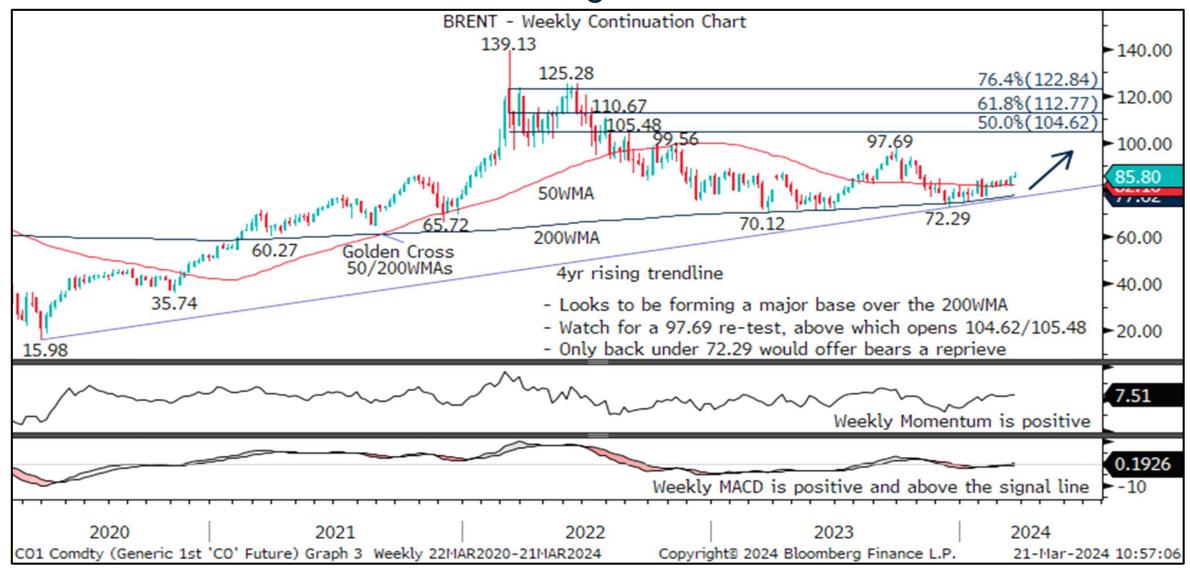

rly Outlook

**Equity Indices | Commodities** 



## S&P 500 Index – Uptrend Targets 5498.42 And Beyond



# S&P TSX 60 Index – Poised For New Record Highs Towards 1408.49



## DAX Index – To Extend 4-Year Uptrend While Above 14630.21



## FTSE 100 Index – Bulls Seek New Record Highs Above 8047.06



### SMI Index – Upside Extension Favoured To 12292.37/12569.97



## OBX Index – New Record Highs And Potential Seen To 1278.69



## OMX 30 Index - 2703.07 Targeted While Above 2285.87



#### NIKKEI 225 Index – Awaits Uptrend Extension To 42526.60/44634.48



### S&P ASX 200 Index - Poised For New Record Highs To 8000.00



## S&P NZX50 Index - Seeking To Rise Above 12056.15/12240.84



### GOLD – Bulls Eye Fibonacci Projections At 2258.54/2364.28



## BRENT OIL – Basing Over The 200WMA



## CRB RAW INDUSTRIALS – Recovery Targets 565.90 Perhaps 589.77





To subscribe to IGM Rates Markets, find out more or request a trial, please contact

#### sales@informagm.com

This material is provided by Informa Connect for the use of the recipient only and is not to be copied or distributed to any other person. No representation, warranty or undertaking (express or implied) is given and no responsibility is accepted by Informa Connect or any of its affiliates or by any of their respective partners, officers, employees, advisers or agents for the completeness or accuracy of any information contained in, or of any omissions from, this material or any supplementary information and any liability in respect of such information or omissions is hereby expressly disclaimed. This material i