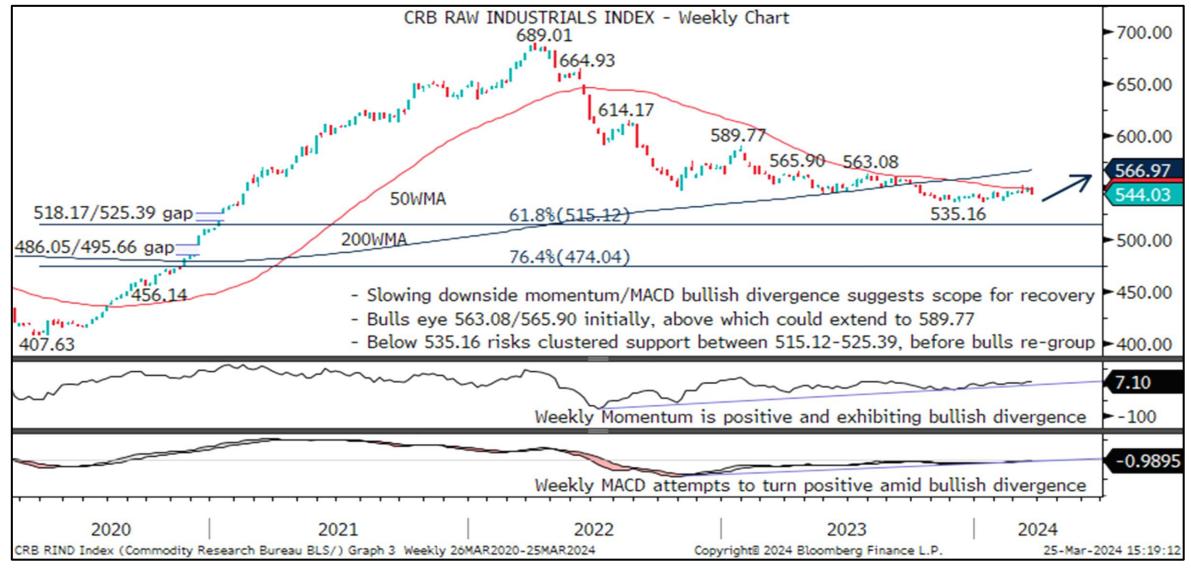

## CRB RAW INDUSTRIALS – Recovery Targets 565.90 Perhaps 589.77

To subscribe to IGM Rates Markets, find out more or request a trial, please contact