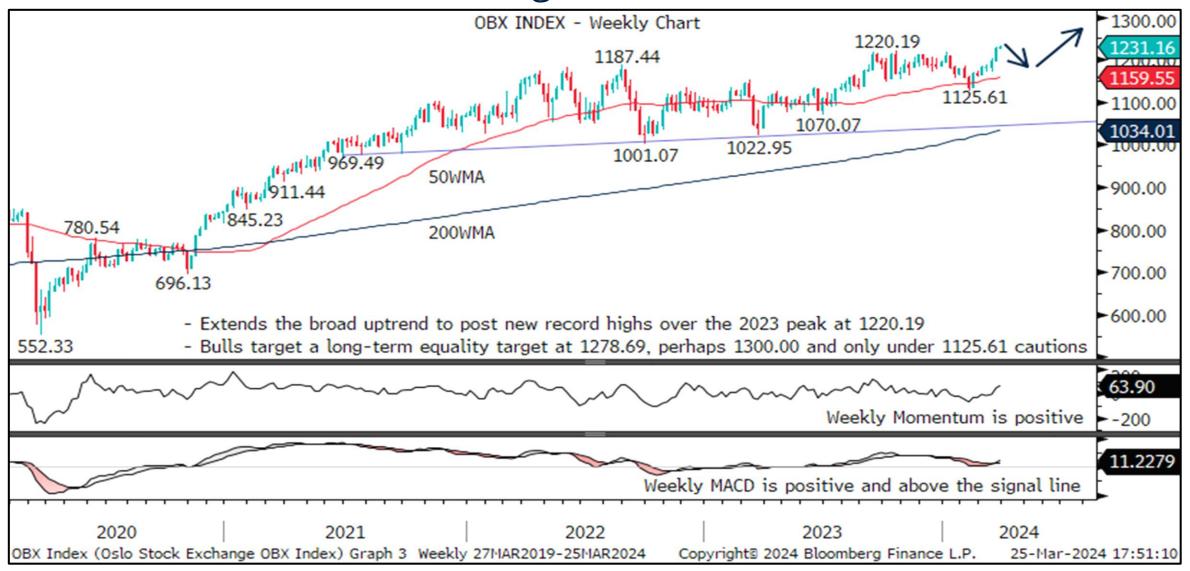

IGM Technical Analysis ChartWatch G10 Q2 Quarterly Outlook

**Equity Indices | Commodities** 



## S&P 500 Index – Uptrend Targets 5498.42 And Beyond



# S&P TSX 60 Index – Poised For New Record Highs Towards 1408.49



## DAX Index – To Extend 4-Year Uptrend While Above 14630.21



## FTSE 100 Index – Bulls Seek New Record Highs Above 8047.06



### SMI Index – Upside Extension Favoured To 12292.37/12569.97



## OBX Index – New Record Highs And Potential Seen To 1278.69



## OMX 30 Index - 2703.07 Targeted While Above 2285.87



#### NIKKEI 225 Index – Awaits Uptrend Extension To 42526.60/44634.48



### S&P ASX 200 Index - Poised For New Record Highs To 8000.00



## S&P NZX50 Index - Seeking To Rise Above 12056.15/12240.84



### GOLD – Bulls Eye Fibonacci Projections At 2258.54/2364.28



## BRENT OIL – Basing Over The 200WMA



## CRB RAW INDUSTRIALS – Recovery Targets 565.90 Perhaps 589.77





To subscribe to IGM Rates Markets, find out more or request a trial, please contact

#### sales@informagm.com

This material is provided by Informa Connect for the use of the recipient only and is not to be copied or distributed to any other person. No representation, warranty or undertaking (express or implied) is given and no responsibility is accepted by In