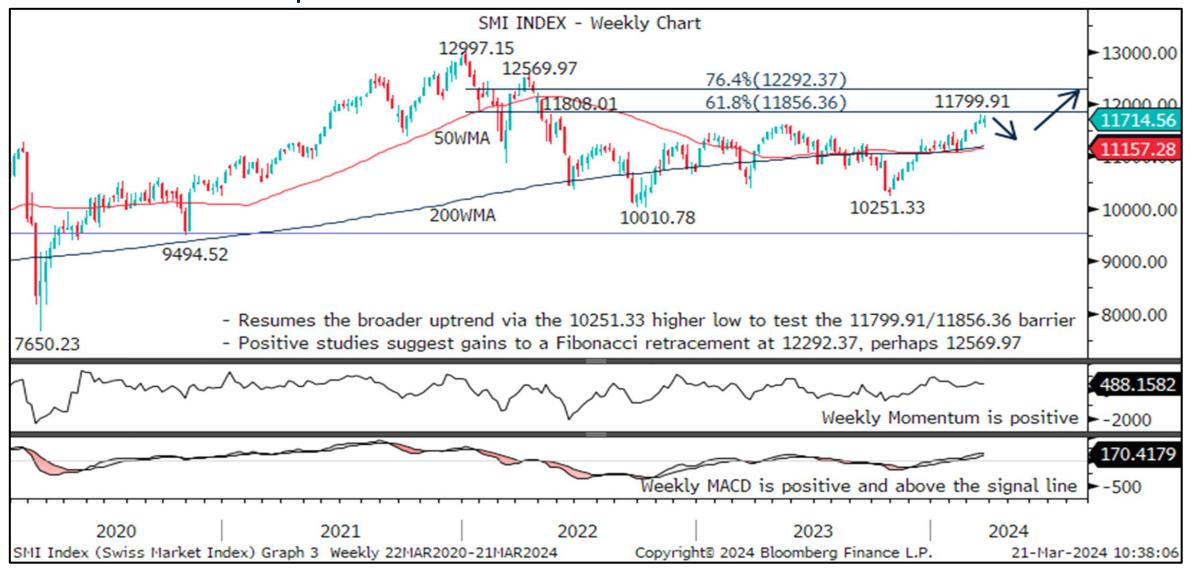

IGM Technical Analysis ChartWatch G10 Q2 Quarterly Outlook

**Equity Indices | Commodities** 



## S&P 500 Index – Uptrend Targets 5498.42 And Beyond



# S&P TSX 60 Index – Poised For New Record Highs Towards 1408.49



## DAX Index – To Extend 4-Year Uptrend While Above 14630.21



## FTSE 100 Index – Bulls Seek New Record Highs Above 8047.06



### SMI Index – Upside Extension Favoured To 12292.37/12569.97



## OBX Index – New Record Highs And Potential Seen To 1278.69



## OMX 30 Index - 2703.07 Targeted While Above 2285.87



#### NIKKEI 225 Index – Awaits Uptrend Extension To 42526.60/44634.48



### S&P ASX 200 Index - Poised For New Record Highs To 8000.00



## S&P NZX50 Index - Seeking To Rise Above 12056.15/12240.84



### GOLD – Bulls Eye Fibonacci Projections At 2258.54/2364.28



## BRENT OIL – Basing Over The 200WMA



## CRB RAW INDUSTRIALS – Recovery Targets 565.90 Perhaps 589.77





To subscribe to IGM Rates Markets, find out more or request a trial, please contact

#### sales@informagm.com

This material is provided by Informa Connect for the use of the recipient only and is not to be copied or distributed to any other person. No representation, warranty or undertaking (exp