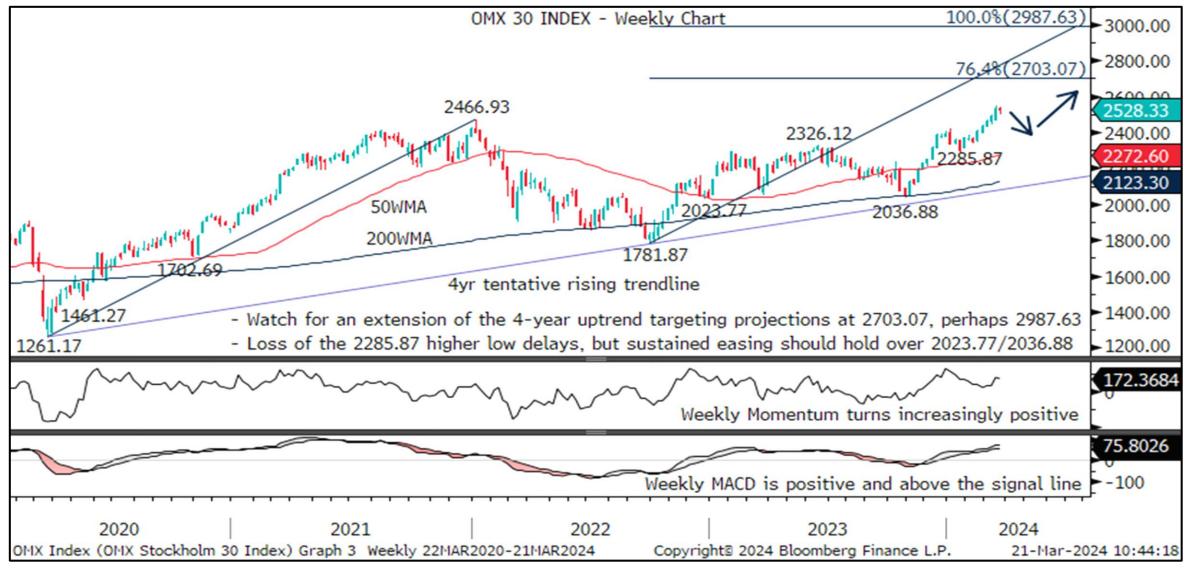

IGM Technical Analysis ChartWatch G10 Q2 Quarterly Outlook

**Equity Indices | Commodities** 



## S&P 500 Index – Uptrend Targets 5498.42 And Beyond



# S&P TSX 60 Index – Poised For New Record Highs Towards 1408.49



## DAX Index – To Extend 4-Year Uptrend While Above 14630.21



## FTSE 100 Index – Bulls Seek New Record Highs Above 8047.06



### SMI Index – Upside Extension Favoured To 12292.37/12569.97



## OBX Index – New Record Highs And Potential Seen To 1278.69



## OMX 30 Index - 2703.07 Targeted While Above 2285.87



#### NIKKEI 225 Index – Awaits Uptrend Extension To 42526.60/44634.48



### S&P ASX 200 Index - Poised For New Record Highs To 8000.00



## S&P NZX50 Index - Seeking To Rise Above 12056.15/12240.84



### GOLD – Bulls Eye Fibonacci Projections At 2258.54/2364.28



## BRENT OIL – Basing Over The 200WMA



## CRB RAW INDUSTRIALS – Recovery Targets 565.90 Perhaps 589.77





To subscribe to IGM Rates Markets, find out more or request a trial, please contact

#### sales@informagm.com

This material is provided by Informa Connect for the use of the recipient only and is not to be copied or distributed to any other person. No representation, warranty or undertaking (express or implied) is given and no responsibility is accepted by Informa Connect or any of its affiliates or by any of their