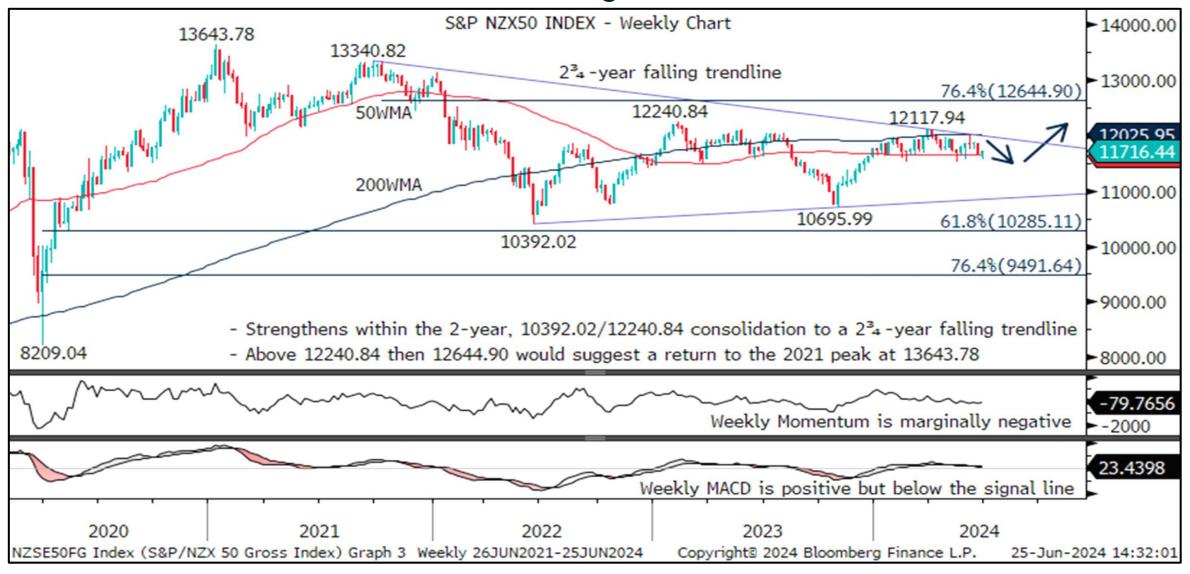

IGM Technical Analysis ChartWatch G10 Q3 Quarterly Outlook

**Equity Indices | Commodities** 

### S&P 500 Index – Building Towards Projections At 5671.10/5840.62



# S&P TSX 60 Index – Awaits New Record Highs Towards 1408.49



## DAX Index – Uptrend Targets 19296.34/19897.38



## FTSE 100 Index - Minor Pullback Ahead Of New Record Highs



## SMI Index – Above 12295.18 To Target 12569.97/12684.24



### OBX Index – Scope To 1450.11 While Dips Hold 1220.19/1241.68



### OMX 30 Index - Targeting 2703.07/2987.63 While Above 2285.87



#### NIKKEI 225 Index – Awaits Uptrend Extension To 42526.60/44634.48



### S&P ASX 200 Index - Ready For New Record Highs To 8022.15



### S&P NZX50 Index – Seeking To Rise Above 12240.84



### GOLD - Near-Term Dip Before Bulls Resume For 2450.07/2535.42



### BRENT OIL - Rebounding From 76.76 To Open 92.18/97.69



### CRB RAW INDUSTRIALS - Awaits A Break Of 565.90 Opening 589.77





To subscribe to IGM Rates Markets, find out more or request a trial, please contact

#### sales@informagm.com

This material is provided by Informa Connect for the use of the recipient only and is not to be copied or distributed to any other person. No representation, warranty or undertaking (express or implied) is given and no responsibility is accepted by Informa Connect or any of its affiliates or by any of their respective partners, officers, employees, advisers or agents for the completeness or accuracy of any information contained in, or of any omissions from, this material or any supp