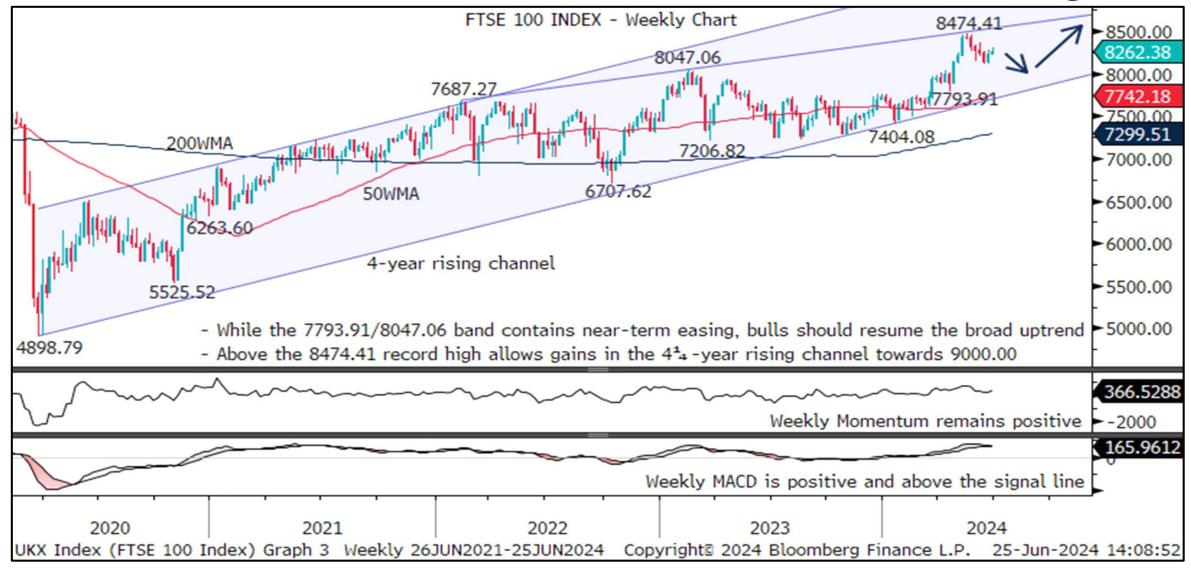

IGM Technical Analysis ChartWatch G10 Q3 Quarterly Outlook

**Equity Indices | Commodities** 

### S&P 500 Index – Building Towards Projections At 5671.10/5840.62



# S&P TSX 60 Index – Awaits New Record Highs Towards 1408.49



## DAX Index – Uptrend Targets 19296.34/19897.38



## FTSE 100 Index - Minor Pullback Ahead Of New Record Highs



## SMI Index – Above 12295.18 To Target 12569.97/12684.24



### OBX Index – Scope To 1450.11 While Dips Hold 1220.19/1241.68



### OMX 30 Index - Targeting 2703.07/2987.63 While Above 2285.87



#### NIKKEI 225 Index – Awaits Uptrend Extension To 42526.60/44634.48



### S&P ASX 200 Index - Ready For New Record Highs To 8022.15



### S&P NZX50 Index – Seeking To Rise Above 12240.84



### GOLD - Near-Term Dip Before Bulls Resume For 2450.07/2535.42



### BRENT OIL - Rebounding From 76.76 To Open 92.18/97.69



### CRB RAW INDUSTRIALS - Awaits A Break Of 565.90 Opening 589.77





To subscribe to IGM Rates Markets, find out more or request a trial, please contact

#### sales@informagm.com

This material is provided by Informa Connect for the use of the recipient only and is not to be