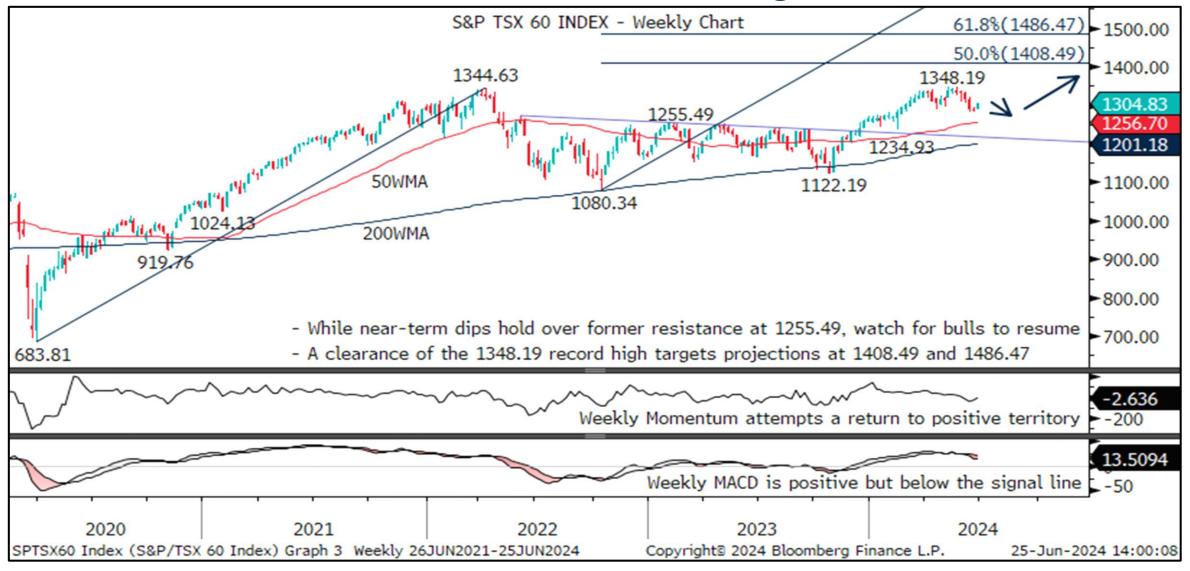

IGM Technical Analysis ChartWatch G10 Q3 Quarterly Outlook

**Equity Indices | Commodities** 

### S&P 500 Index – Building Towards Projections At 5671.10/5840.62



# S&P TSX 60 Index – Awaits New Record Highs Towards 1408.49



## DAX Index – Uptrend Targets 19296.34/19897.38



## FTSE 100 Index - Minor Pullback Ahead Of New Record Highs



## SMI Index – Above 12295.18 To Target 12569.97/12684.24



### OBX Index – Scope To 1450.11 While Dips Hold 1220.19/1241.68



### OMX 30 Index - Targeting 2703.07/2987.63 While Above 2285.87



#### NIKKEI 225 Index – Awaits Uptrend Extension To 42526.60/44634.48



### S&P ASX 200 Index - Ready For New Record Highs To 8022.15



### S&P NZX50 Index – Seeking To Rise Above 12240.84



### GOLD - Near-Term Dip Before Bulls Resume For 2450.07/2535.42



### BRENT OIL - Rebounding From 76.76 To Open 92.18/97.69



### CRB RAW INDUSTRIALS - Awaits A Break Of 565.90 Opening 589.77





To subscribe to IGM Rates Markets, find out more or request a trial, please contact

#### s