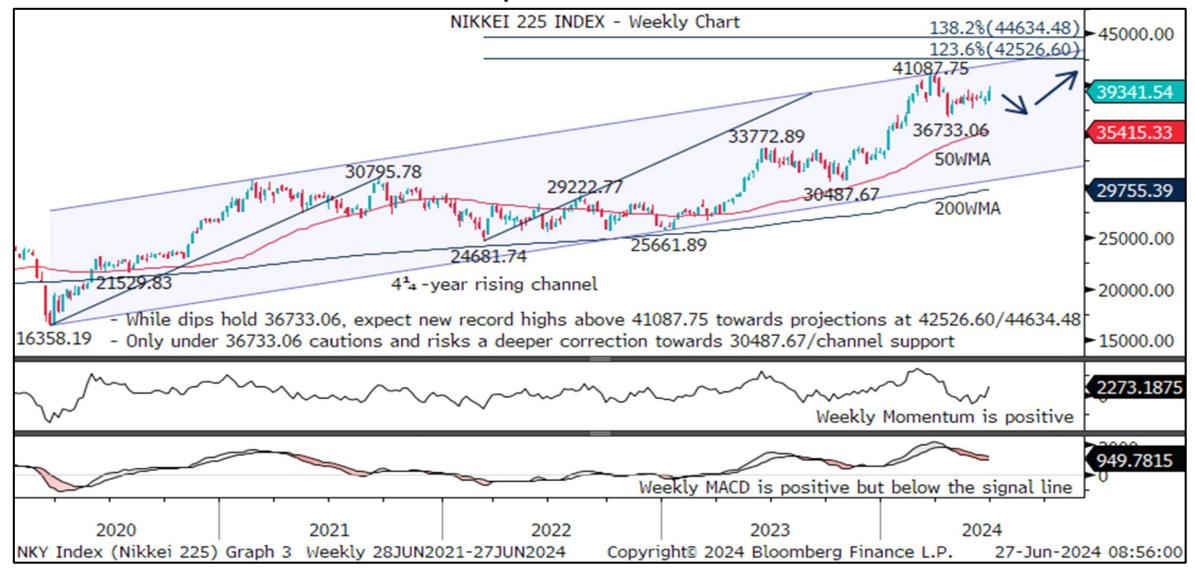

IGM Technical Analysis ChartWatch G10 Q3 Quarterly Outlook

**Equity Indices | Commodities** 

### S&P 500 Index – Building Towards Projections At 5671.10/5840.62



# S&P TSX 60 Index – Awaits New Record Highs Towards 1408.49



## DAX Index – Uptrend Targets 19296.34/19897.38



## FTSE 100 Index - Minor Pullback Ahead Of New Record Highs



## SMI Index – Above 12295.18 To Target 12569.97/12684.24



### OBX Index – Scope To 1450.11 While Dips Hold 1220.19/1241.68



### OMX 30 Index - Targeting 2703.07/2987.63 While Above 2285.87



#### NIKKEI 225 Index – Awaits Uptrend Extension To 42526.60/44634.48



### S&P ASX 200 Index - Ready For New Record Highs To 8022.15



### S&P NZX50 Index – Seeking To Rise Above 12240.84



### GOLD - Near-Term Dip Before Bulls Resume For 2450.07/2535.42



### BRENT OIL - Rebounding From 76.76 To Open 92.18/97.69



### CRB RAW INDUSTRIALS - Awaits A Break Of 565.90 Opening 589.77





To subscribe to IGM Rates Markets, find out more or request a trial, please contact

#### sales@informagm.com

This material is provided by Informa Connect for the use of the recipient only and is not to be copied or distributed to any other person. No representation, warranty or undertaking (express or implied) is given and no responsibility is accepted by Informa Connect or any of its affiliates or by any of their respective partners, officers, employees, advisers or age