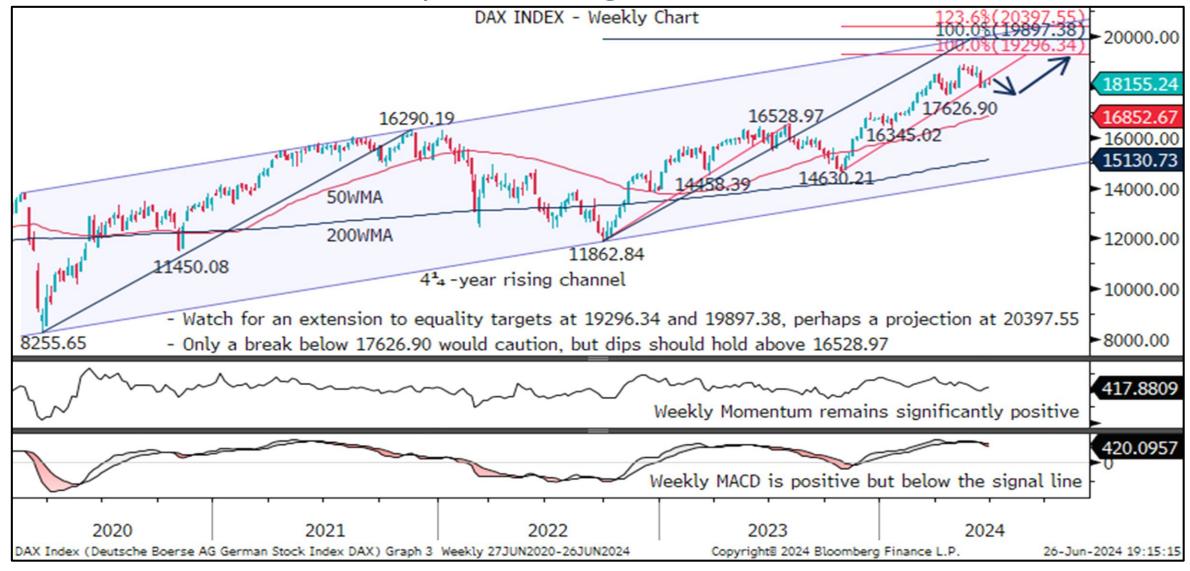

IGM Technical Analysis ChartWatch G10 Q3 Quarterly Outlook

**Equity Indices | Commodities** 

### S&P 500 Index – Building Towards Projections At 5671.10/5840.62



# S&P TSX 60 Index – Awaits New Record Highs Towards 1408.49



## DAX Index – Uptrend Targets 19296.34/19897.38



## FTSE 100 Index - Minor Pullback Ahead Of New Record Highs



## SMI Index – Above 12295.18 To Target 12569.97/12684.24



### OBX Index – Scope To 1450.11 While Dips Hold 1220.19/1241.68



### OMX 30 Index - Targeting 2703.07/2987.63 While Above 2285.87



#### NIKKEI 225 Index – Awaits Uptrend Extension To 42526.60/44634.48



### S&P ASX 200 Index - Ready For New Record Highs To 8022.15



### S&P NZX50 Index – Seeking To Rise Above 12240.84



### GOLD - Near-Term Dip Before Bulls Resume For 2450.07/2535.42



### BRENT OIL - Rebounding From 76.76 To Open 92.18/97.69



### CRB RAW INDUSTRIALS - Awaits A Break Of 565.90 Opening 589.77





To subscribe to IGM Rates Markets, find out more or request a trial, please contact

#### sales@informagm.com

This material is provided by Inf