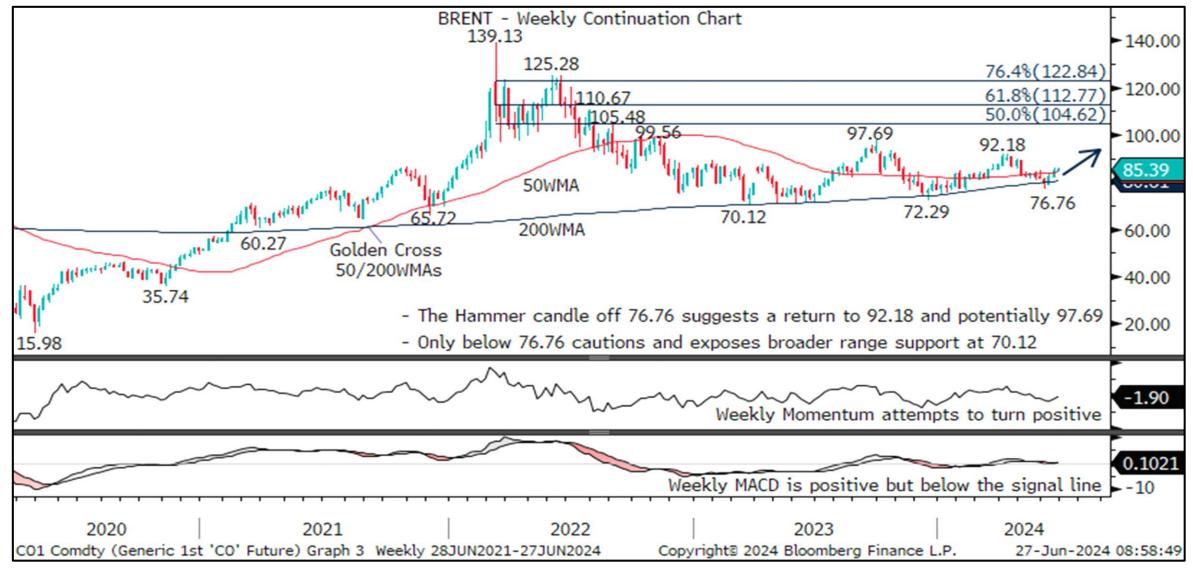

uity Indices | Commodities** 

### S&P 500 Index – Building Towards Projections At 5671.10/5840.62



# S&P TSX 60 Index – Awaits New Record Highs Towards 1408.49



## DAX Index – Uptrend Targets 19296.34/19897.38



## FTSE 100 Index - Minor Pullback Ahead Of New Record Highs



## SMI Index – Above 12295.18 To Target 12569.97/12684.24



### OBX Index – Scope To 1450.11 While Dips Hold 1220.19/1241.68



### OMX 30 Index - Targeting 2703.07/2987.63 While Above 2285.87



#### NIKKEI 225 Index – Awaits Uptrend Extension To 42526.60/44634.48



### S&P ASX 200 Index - Ready For New Record Highs To 8022.15



### S&P NZX50 Index – Seeking To Rise Above 12240.84



### GOLD - Near-Term Dip Before Bulls Resume For 2450.07/2535.42



### BRENT OIL - Rebounding From 76.76 To Open 92.18/97.69



### CRB RAW INDUSTRIALS - Awaits A Break Of 565.90 Opening 589.77





To subscribe to IGM Rates Markets, find out more or request a trial, please contact

#### sales@informagm.com

This material is provided by Informa Connect for the use of the recipient only and is not to be copied or distributed to any other person. No representation, warranty or undertaking (express or implied) is given and no responsibility is accepted by Informa Connect or any of its affiliates or by any of their respective partners, officers, employees, advisers or agents for the completeness or accuracy of any information contained in, or of any omissions from, this material or any supplementary information and any liability in respect of such information or omissions is hereby expressly disclaimed. This material