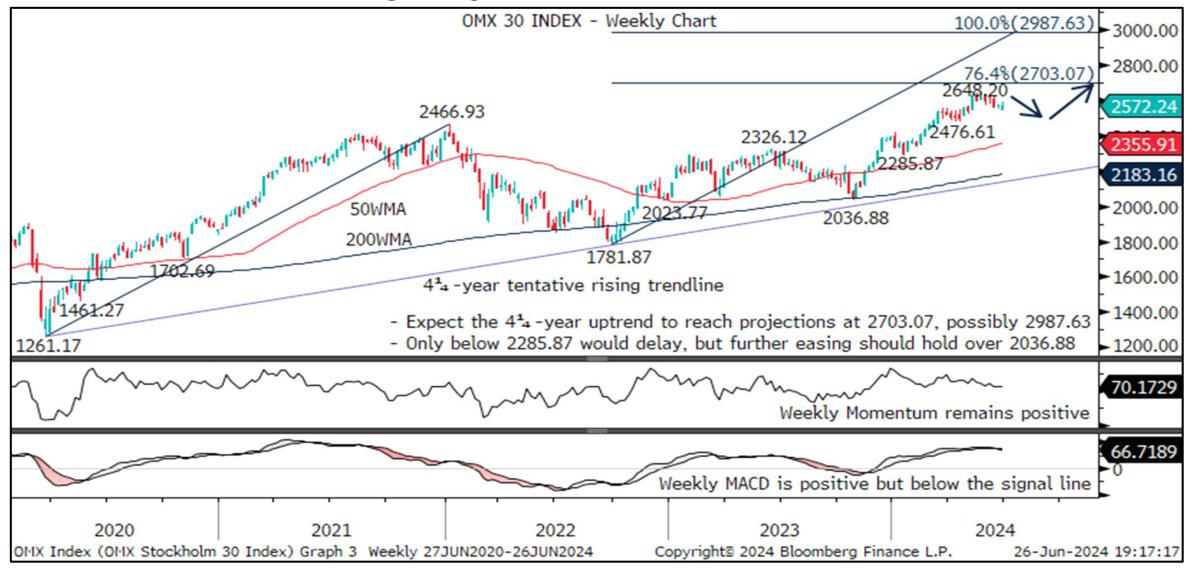

IGM Technical Analysis ChartWatch G10 Q3 Quarterly Outlook

**Equity Indices | Commodities** 

### S&P 500 Index – Building Towards Projections At 5671.10/5840.62



# S&P TSX 60 Index – Awaits New Record Highs Towards 1408.49



## DAX Index – Uptrend Targets 19296.34/19897.38



## FTSE 100 Index - Minor Pullback Ahead Of New Record Highs



## SMI Index – Above 12295.18 To Target 12569.97/12684.24



### OBX Index – Scope To 1450.11 While Dips Hold 1220.19/1241.68



### OMX 30 Index - Targeting 2703.07/2987.63 While Above 2285.87



#### NIKKEI 225 Index – Awaits Uptrend Extension To 42526.60/44634.48



### S&P ASX 200 Index - Ready For New Record Highs To 8022.15



### S&P NZX50 Index – Seeking To Rise Above 12240.84



### GOLD - Near-Term Dip Before Bulls Resume For 2450.07/2535.42



### BRENT OIL - Rebounding From 76.76 To Open 92.18/97.69



### CRB RAW INDUSTRIALS - Awaits A Break Of 565.90 Opening 589.77





To subscribe to IGM Rates Markets, find out more or request a trial, please contact

#### sales@informagm.com

This material is provided by Informa Connect for the use of the recipient only and is not to be copied or distributed to any other person. No representation, warranty or undertaking (express or implied) is given and no responsibility is accepted by Informa Connect or any of its affiliates or