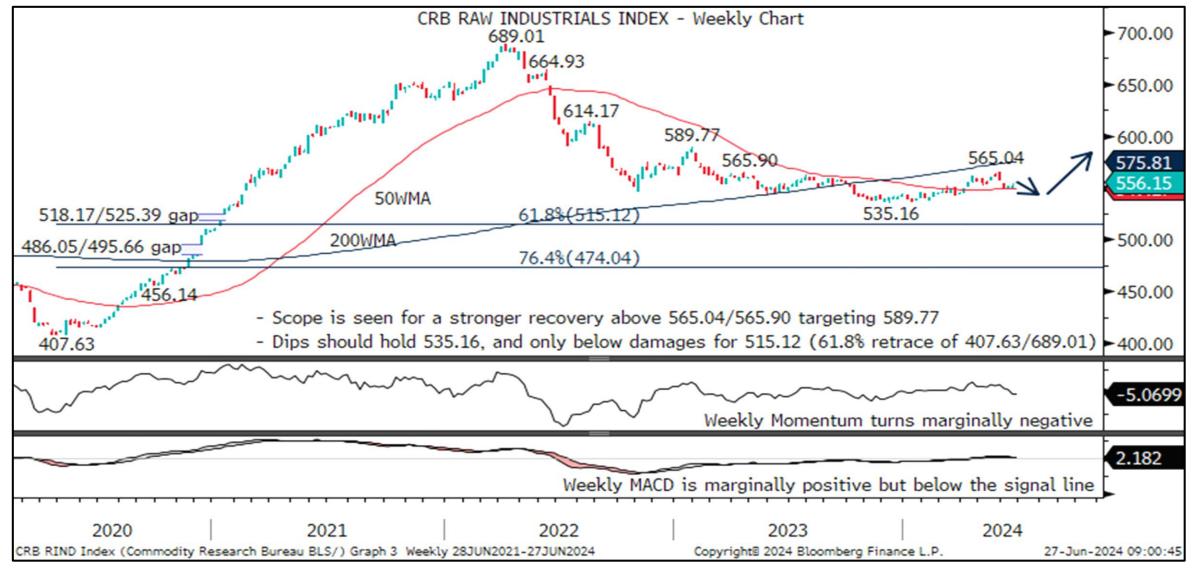

### CRB RAW INDUSTRIALS - Awaits A Break Of 565.90 Opening 589.77

To subscribe to IGM Rates Markets, find out more or request a trial, please contact