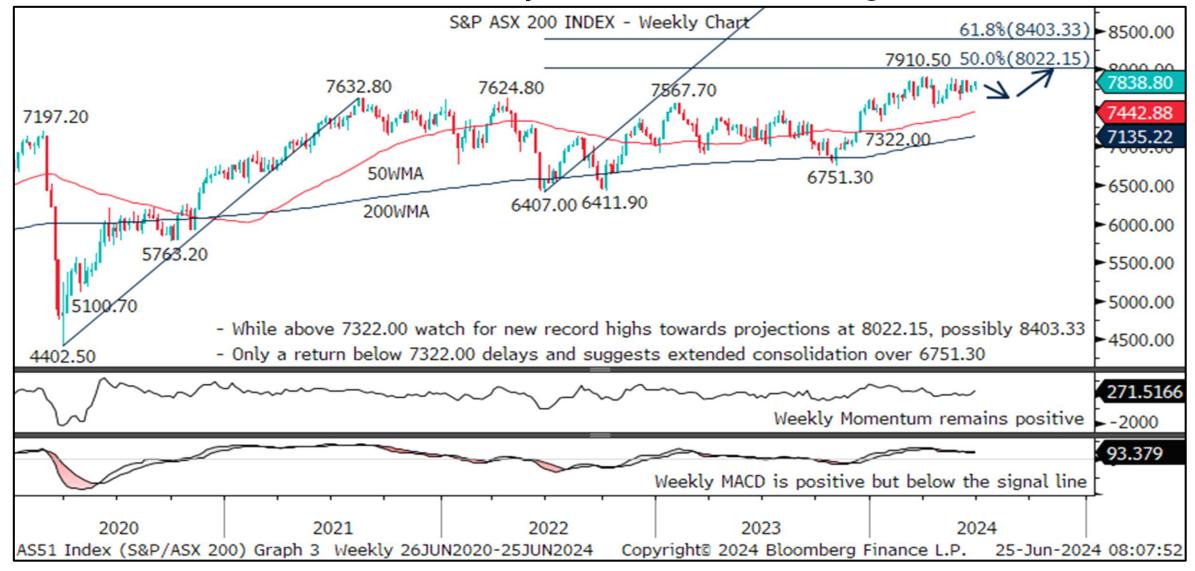

IGM Technical Analysis ChartWatch G10 Q3 Quarterly Outlook

**Equity Indices | Commodities** 

### S&P 500 Index – Building Towards Projections At 5671.10/5840.62



# S&P TSX 60 Index – Awaits New Record Highs Towards 1408.49



## DAX Index – Uptrend Targets 19296.34/19897.38



## FTSE 100 Index - Minor Pullback Ahead Of New Record Highs



## SMI Index – Above 12295.18 To Target 12569.97/12684.24



### OBX Index – Scope To 1450.11 While Dips Hold 1220.19/1241.68



### OMX 30 Index - Targeting 2703.07/2987.63 While Above 2285.87



#### NIKKEI 225 Index – Awaits Uptrend Extension To 42526.60/44634.48



### S&P ASX 200 Index - Ready For New Record Highs To 8022.15



### S&P NZX50 Index – Seeking To Rise Above 12240.84



### GOLD - Near-Term Dip Before Bulls Resume For 2450.07/2535.42



### BRENT OIL - Rebounding From 76.76 To Open 92.18/97.69



### CRB RAW INDUSTRIALS - Awaits A Break Of 565.90 Opening 589.77





To subscribe to IGM Rates Markets, find out more or request a trial, please contact

#### sales@informagm.com

This material is provided by Informa Connect for the use of the recipient only and is not to be copied or distributed to any other person. No representation, warranty or undertaking (express or implied) is given and no responsibility is accepted by Informa Connect or any of its affiliates or by any of their respective partners, officers, employees, advisers or agents for the completeness or accuracy of any information contained