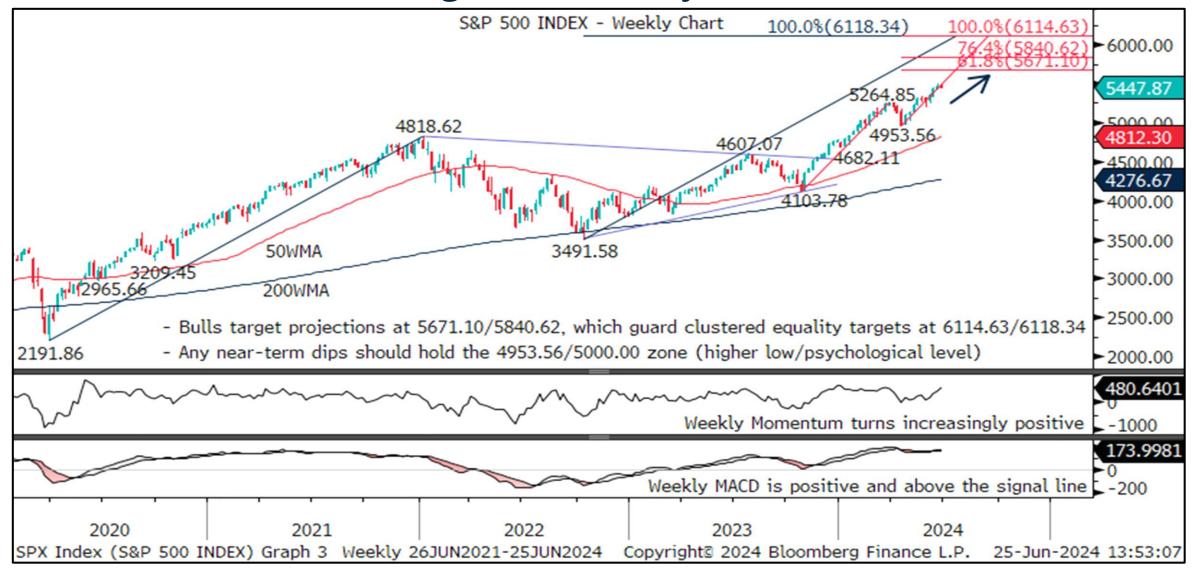

IGM Technical Analysis ChartWatch G10 Q3 Quarterly Outlook

**Equity Indices | Commodities** 

### S&P 500 Index – Building Towards Projections At 5671.10/5840.62



# S&P TSX 60 Index – Awaits New Record Highs Towards 1408.49



## DAX Index – Uptrend Targets 19296.34/19897.38



## FTSE 100 Index - Minor Pullback Ahead Of New Record Highs



## SMI Index – Above 12295.18 To Target 12569.97/12684.24



### OBX Index – Scope To 1450.11 While Dips Hold 1220.19/1241.68



### OMX 30 Index - Targeting 2703.07/2987.63 While Above 2285.87



#### NIKKEI 225 Index – Awaits Uptrend Extension To 42526.60/44634.48



### S&P ASX 200 Index - Ready For New Record Highs To 8022.15



### S&P NZX50 Index – Seeking To Rise Above 12240.84



### GOLD - Near-Term Dip Before Bulls Resume For 2450.07/2535.42



### BRENT OIL - Rebounding From 76.76 To Open 92.18/97.69



### CRB RAW INDUSTRIALS - Awaits A Break Of 565.90 Opening 589.77





To subscribe to IGM Rates M