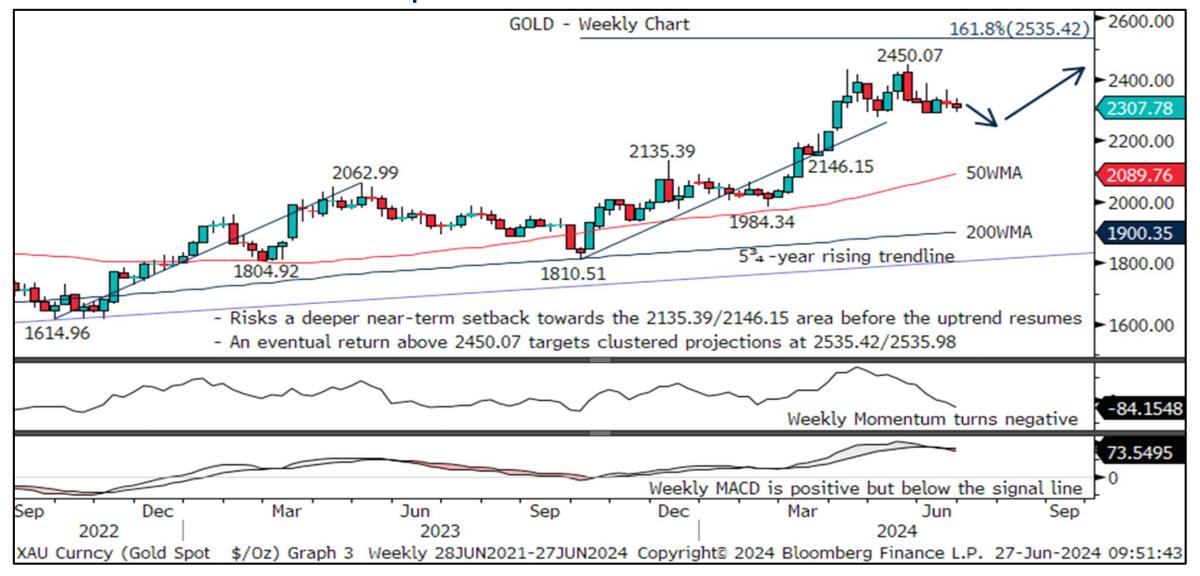

Technical Analysis ChartWatch G10 Q3 Quarterly Outlook

**Equity Indices | Commodities** 

### S&P 500 Index – Building Towards Projections At 5671.10/5840.62



# S&P TSX 60 Index – Awaits New Record Highs Towards 1408.49



## DAX Index – Uptrend Targets 19296.34/19897.38



## FTSE 100 Index - Minor Pullback Ahead Of New Record Highs



## SMI Index – Above 12295.18 To Target 12569.97/12684.24



### OBX Index – Scope To 1450.11 While Dips Hold 1220.19/1241.68



### OMX 30 Index - Targeting 2703.07/2987.63 While Above 2285.87



#### NIKKEI 225 Index – Awaits Uptrend Extension To 42526.60/44634.48



### S&P ASX 200 Index - Ready For New Record Highs To 8022.15



### S&P NZX50 Index – Seeking To Rise Above 12240.84



### GOLD - Near-Term Dip Before Bulls Resume For 2450.07/2535.42



### BRENT OIL - Rebounding From 76.76 To Open 92.18/97.69



### CRB RAW INDUSTRIALS - Awaits A Break Of 565.90 Opening 589.77





To subscribe to IGM Rates Markets, find out more or request a trial, please contact

#### sales@informagm.com

This material is provided by Informa Connect for the use of the recipient only and is not to be copied or distributed to any other person. No representation, warranty or undertaking (express or implied) is given and no responsibility is accepted by Informa Connect or any of its affiliates or by any of their respective partners, officers, employees, advisers or agents for the completeness or accuracy of any information contained in, or of any omissions from, this material or any supplementary information and any liability in respect of such informati