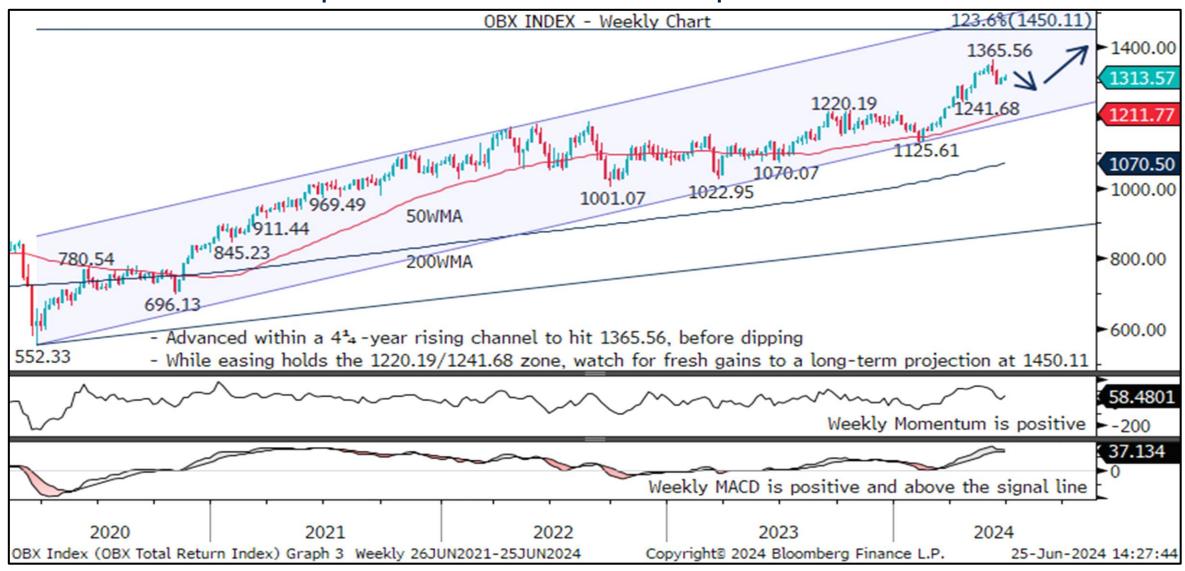

IGM Technical Analysis ChartWatch G10 Q3 Quarterly Outlook

**Equity Indices | Commodities** 

### S&P 500 Index – Building Towards Projections At 5671.10/5840.62



# S&P TSX 60 Index – Awaits New Record Highs Towards 1408.49



## DAX Index – Uptrend Targets 19296.34/19897.38



## FTSE 100 Index - Minor Pullback Ahead Of New Record Highs



## SMI Index – Above 12295.18 To Target 12569.97/12684.24



### OBX Index – Scope To 1450.11 While Dips Hold 1220.19/1241.68



### OMX 30 Index - Targeting 2703.07/2987.63 While Above 2285.87



#### NIKKEI 225 Index – Awaits Uptrend Extension To 42526.60/44634.48



### S&P ASX 200 Index - Ready For New Record Highs To 8022.15



### S&P NZX50 Index – Seeking To Rise Above 12240.84



### GOLD - Near-Term Dip Before Bulls Resume For 2450.07/2535.42



### BRENT OIL - Rebounding From 76.76 To Open 92.18/97.69



### CRB RAW INDUSTRIALS - Awaits A Break Of 565.90 Opening 589.77





To subscribe to IGM Rates Markets, find out more or request a trial, please contact

#### sales@informagm.com

This material is provided by Informa Connect for the use of the recipient only and is not to be copied or distributed to any other person. No representation, warranty or undertaking (express or implied) is given and no respon