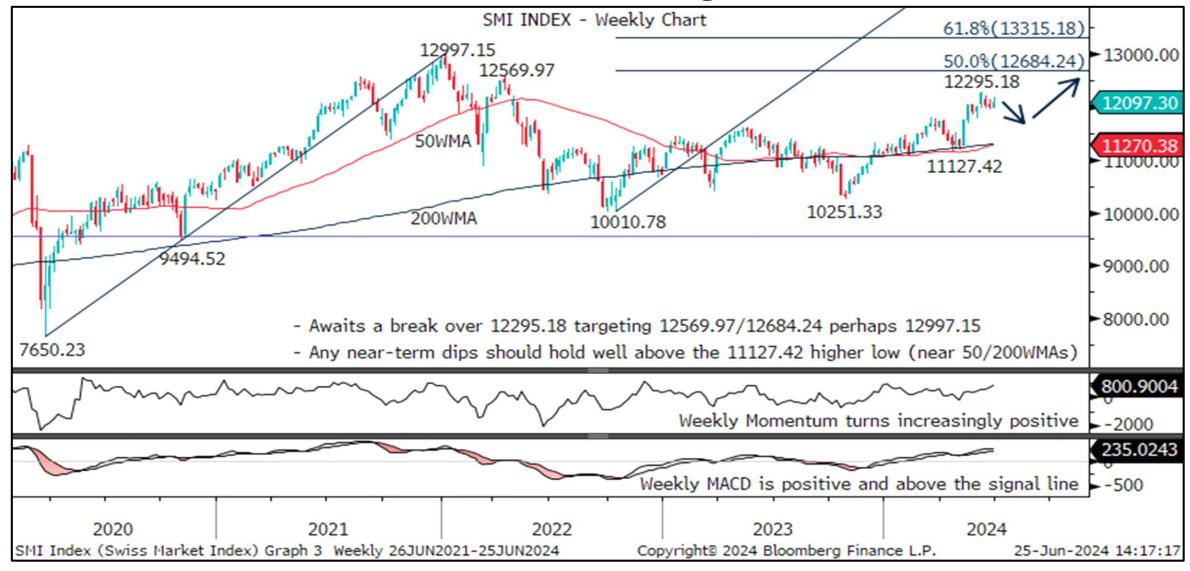

IGM Technical Analysis ChartWatch G10 Q3 Quarterly Outlook

**Equity Indices | Commodities** 

### S&P 500 Index – Building Towards Projections At 5671.10/5840.62



# S&P TSX 60 Index – Awaits New Record Highs Towards 1408.49



## DAX Index – Uptrend Targets 19296.34/19897.38



## FTSE 100 Index - Minor Pullback Ahead Of New Record Highs



## SMI Index – Above 12295.18 To Target 12569.97/12684.24



### OBX Index – Scope To 1450.11 While Dips Hold 1220.19/1241.68



### OMX 30 Index - Targeting 2703.07/2987.63 While Above 2285.87



#### NIKKEI 225 Index – Awaits Uptrend Extension To 42526.60/44634.48



### S&P ASX 200 Index - Ready For New Record Highs To 8022.15



### S&P NZX50 Index – Seeking To Rise Above 12240.84



### GOLD - Near-Term Dip Before Bulls Resume For 2450.07/2535.42



### BRENT OIL - Rebounding From 76.76 To Open 92.18/97.69



### CRB RAW INDUSTRIALS - Awaits A Break Of 565.90 Opening 589.77





To subscribe to IGM Rates Markets, find out more or request a trial, please contact

#### sales@informagm.com

This material is provided by Informa Connect for the use of the recipient only and is not to be copied or distributed to any other person. No representation,