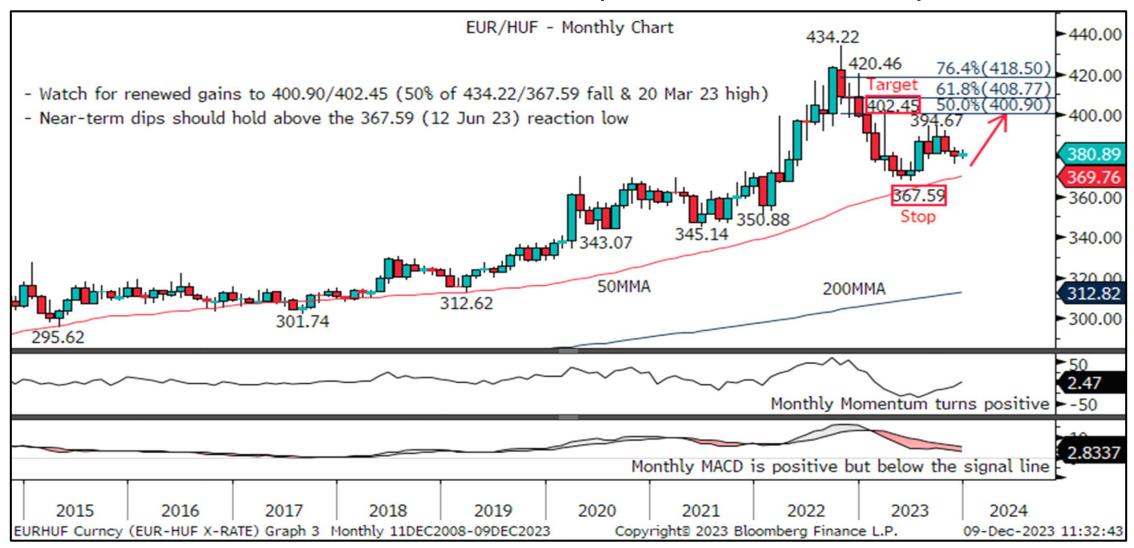

# IGM Technical Analysis ChartWatch EM FX Outlook 2024

Emerging Markets FX | Commodities

# EUR/PLN – Risk Towards 4.2036 Ahead Of A Rebound



#### USD/RUB – Above 102.362 To Open 50% Retrace At 114.148





#### EUR/CZK – Recovery Potential To 25.043 Perhaps 25.486/25.610



# EUR/HUF – 50MMA To Underpin The Broader Uptrend



# USD/ZAR – Multi-Month Wedge Expected To Resolve Higher



#### USD/MXN - 16.626/14.757 Targeted While 19.414 Caps Gains



# USD/BRL – Below 4.5853 To Signal Topping & Expose 4.2133/4.2735



# USD/SGD – Minor Correction Within Broader Downtrend



# USD/INR - Uptrend May Set A New Record High At The 86 Handle



# GOLD – Posts Fresh Record Highs And Potential To 2258.54



#### BRENT OIL – Scope Seen For Fresh Lows Towards 63.02/55.04



#### CRB RAW INDUSTRIALS – Retreating Towards 61.8% Retracement



To subscribe to IGM Rates Markets, find out more or request a trial, please contact

#### sales@informagm.com

This material is provided by Informa Connect for the use of the recipient only and is not to be copied or distributed to any other person. No representation, warranty or under