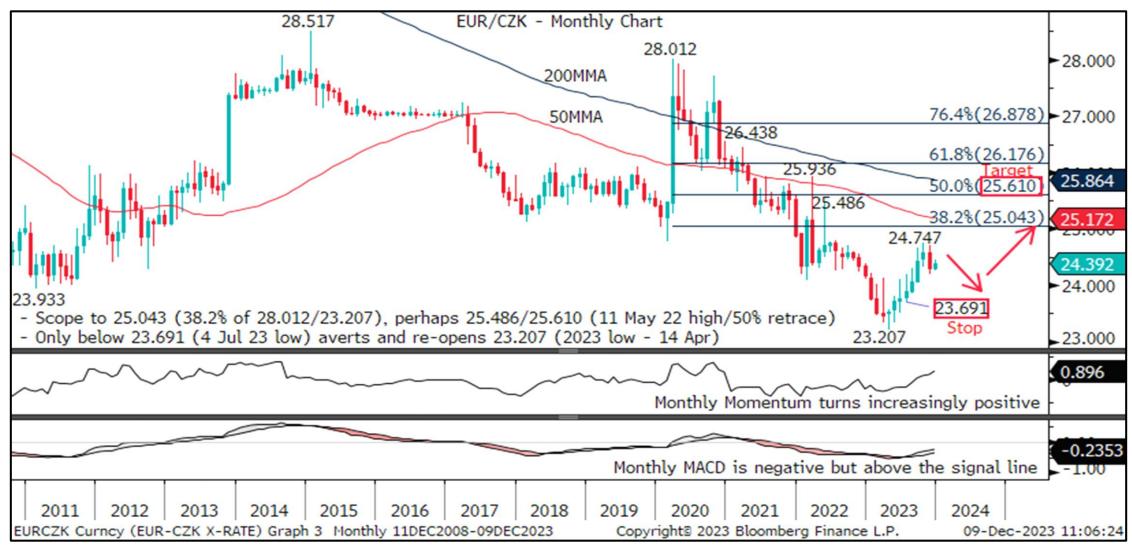

# IGM Technical Analysis ChartWatch EM FX Outlook 2024

Emerging Markets FX | Commodities

# EUR/PLN – Risk Towards 4.2036 Ahead Of A Rebound



#### USD/RUB – Above 102.362 To Open 50% Retrace At 114.148





#### EUR/CZK – Recovery Potential To 25.043 Perhaps 25.486/25.610



# EUR/HUF – 50MMA To Underpin The Broader Uptrend



# USD/ZAR – Multi-Month Wedge Expected To Resolve Higher



#### USD/MXN - 16.626/14.757 Targeted While 19.414 Caps Gains



# USD/BRL – Below 4.5853 To Signal Topping & Expose 4.2133/4.2735



# USD/SGD – Minor Correction Within Broader Downtrend



# USD/INR - Uptrend May Set A New Record High At The 86 Handle



# GOLD – Posts Fresh Record Highs And Potential To 2258.54



#### BRENT OIL – Scope Seen For Fresh Lows Towards 63.02/55.04



#### CRB RAW INDUSTRIALS – Retreating Towards 61.8% Retracement



To subscribe to IGM Rates Markets, find out more or request a trial, please contact

#### sales@informagm.com

This material is provided by Informa Connect for the use of the recipient only and is not to be copied or distributed to a