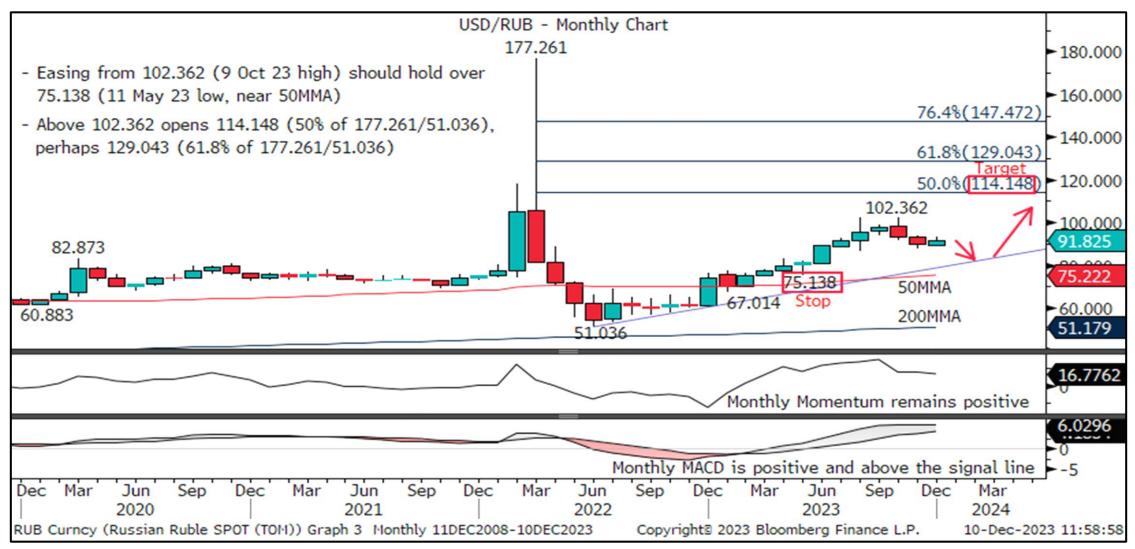

# IGM Technical Analysis ChartWatch EM FX Outlook 2024

Emerging Markets FX | Commodities

# EUR/PLN – Risk Towards 4.2036 Ahead Of A Rebound



#### USD/RUB – Above 102.362 To Open 50% Retrace At 114.148





#### EUR/CZK – Recovery Potential To 25.043 Perhaps 25.486/25.610



# EUR/HUF – 50MMA To Underpin The Broader Uptrend



# USD/ZAR – Multi-Month Wedge Expected To Resolve Higher



#### USD/MXN - 16.626/14.757 Targeted While 19.414 Caps Gains



# USD/BRL – Below 4.5853 To Signal Topping & Expose 4.2133/4.2735



# USD/SGD – Minor Correction Within Broader Downtrend



# USD/INR - Uptrend May Set A New Record High At The 86 Handle



# GOLD – Posts Fresh Record Highs And Potential To 2258.54



#### BRENT OIL – Scope Seen For Fresh Lows Towards 63.02/55.04



#### CRB RAW INDUSTRIALS – Retreating Towards 61.8% Retracement



To subscribe to IGM Rates Markets, find out more or request a trial, please contact

#### sales@informagm.com

This material is provided by Informa Connect for th