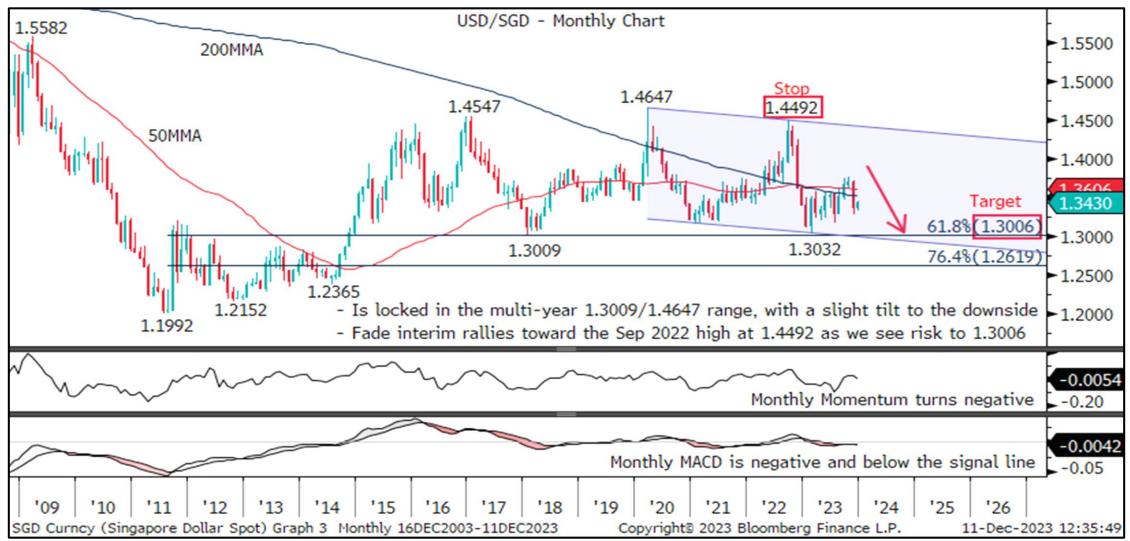

# IGM Technical Analysis ChartWatch EM FX Outlook 2024

Emerging Markets FX | Commodities

# EUR/PLN – Risk Towards 4.2036 Ahead Of A Rebound



#### USD/RUB – Above 102.362 To Open 50% Retrace At 114.148





#### EUR/CZK – Recovery Potential To 25.043 Perhaps 25.486/25.610



# EUR/HUF – 50MMA To Underpin The Broader Uptrend



# USD/ZAR – Multi-Month Wedge Expected To Resolve Higher



#### USD/MXN - 16.626/14.757 Targeted While 19.414 Caps Gains



# USD/BRL – Below 4.5853 To Signal Topping & Expose 4.2133/4.2735



# USD/SGD – Minor Correction Within Broader Downtrend



# USD/INR - Uptrend May Set A New Record High At The 86 Handle



# GOLD – Posts Fresh Record Highs And Potential To 2258.54



#### BRENT OIL – Scope Seen For Fresh Lows Towards 63.02/55.04



#### CRB RAW INDUSTRIALS – Retreating Towards 61.8% Retracement



To subscribe to IGM Rates Markets, find out more or request a trial, please contact

#### sales@informagm.com

This material is provided by Informa Connect for the use of the recipient only and is not to be copied or distributed to any other person. No representation, warranty or undertaking (express or implied) is given and no responsibility is accepted by Informa Connect or any of its affiliates or by any of their respective partners, officers, employees, advisers or agents for the completeness or accuracy of any information cont