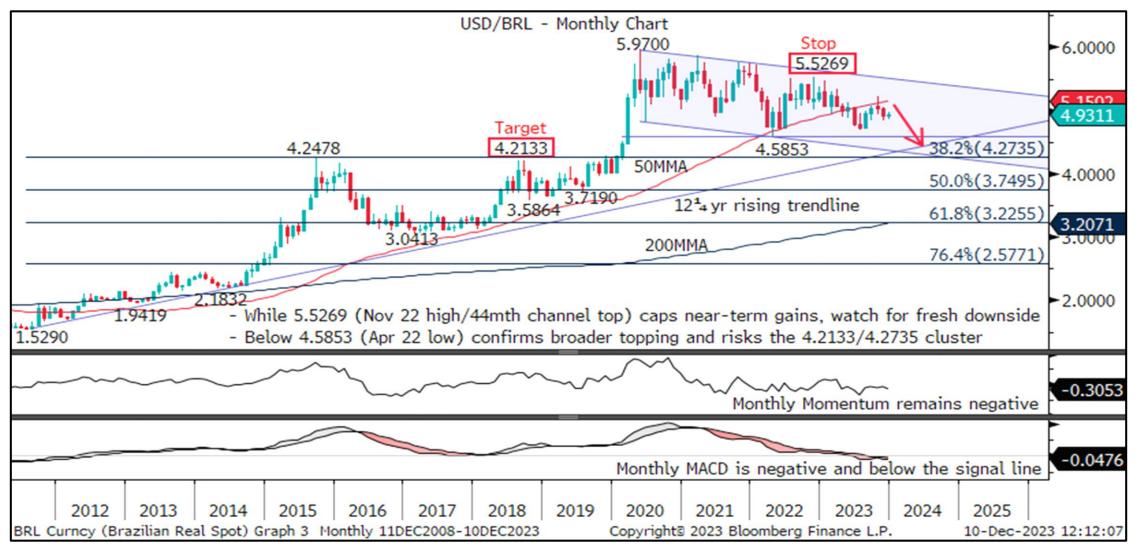

# IGM Technical Analysis ChartWatch EM FX Outlook 2024

Emerging Markets FX | Commodities

# EUR/PLN – Risk Towards 4.2036 Ahead Of A Rebound



#### USD/RUB – Above 102.362 To Open 50% Retrace At 114.148





#### EUR/CZK – Recovery Potential To 25.043 Perhaps 25.486/25.610



# EUR/HUF – 50MMA To Underpin The Broader Uptrend



# USD/ZAR – Multi-Month Wedge Expected To Resolve Higher



#### USD/MXN - 16.626/14.757 Targeted While 19.414 Caps Gains



# USD/BRL – Below 4.5853 To Signal Topping & Expose 4.2133/4.2735



# USD/SGD – Minor Correction Within Broader Downtrend



# USD/INR - Uptrend May Set A New Record High At The 86 Handle



# GOLD – Posts Fresh Record Highs And Potential To 2258.54



#### BRENT OIL – Scope Seen For Fresh Lows Towards 63.02/55.04



#### CRB RAW INDUSTRIALS – Retreating Towards 61.8% Retracement



To subscribe to IGM Rates Markets, find out more or request a trial, please contact

#### sales@informagm.com

This material is provided by Informa Connect for the use of the recipient only and is not to be copied or distributed to any other person. No representation, warranty or undertaking (express or implied) is given and no responsibility is accepted by Informa Connect or any of its affiliates or by any of their respective partners, officers, employees, advisers or agents