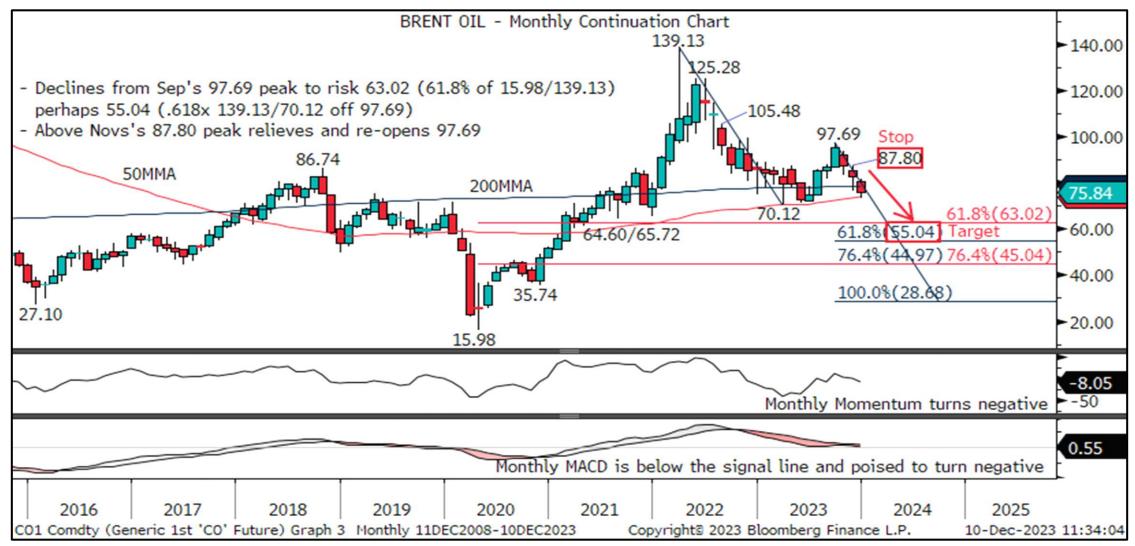

# IGM Technical Analysis ChartWatch EM FX Outlook 2024

Emerging Markets FX | Commodities

# EUR/PLN – Risk Towards 4.2036 Ahead Of A Rebound



#### USD/RUB – Above 102.362 To Open 50% Retrace At 114.148





#### EUR/CZK – Recovery Potential To 25.043 Perhaps 25.486/25.610



# EUR/HUF – 50MMA To Underpin The Broader Uptrend



# USD/ZAR – Multi-Month Wedge Expected To Resolve Higher



#### USD/MXN - 16.626/14.757 Targeted While 19.414 Caps Gains



# USD/BRL – Below 4.5853 To Signal Topping & Expose 4.2133/4.2735



# USD/SGD – Minor Correction Within Broader Downtrend



# USD/INR - Uptrend May Set A New Record High At The 86 Handle



# GOLD – Posts Fresh Record Highs And Potential To 2258.54



#### BRENT OIL – Scope Seen For Fresh Lows Towards 63.02/55.04



#### CRB RAW INDUSTRIALS – Retreating Towards 61.8% Retracement



To subscribe to IGM Rates Markets, find out more or request a trial, please contact

#### sales@informagm.com

This material is provided by Informa Connect for the use of the recipient only and is not to be copied or distributed to any other person. No representation, warranty or undertaking (express or implied) is given and no responsibility is accepted by Informa Connect or any of its affiliates or by any of their respective partners, officers, employees, advisers or agents for the completeness or accuracy of any information contained in, or of any omissions from, this material or any supplementary information and any liability in respect of such information or omissions is hereby expressly disclaimed. This material is