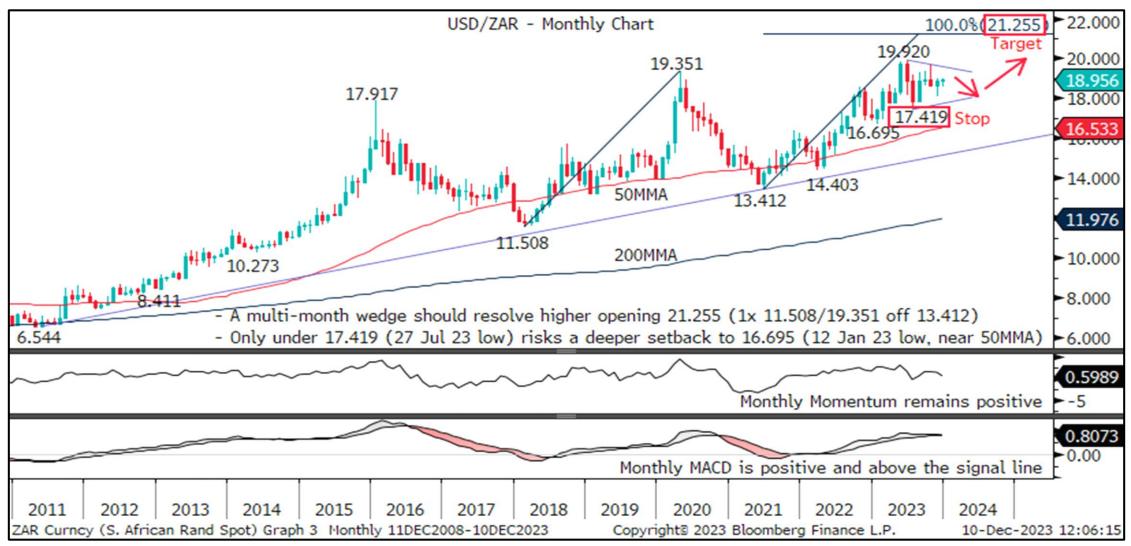

# IGM Technical Analysis ChartWatch EM FX Outlook 2024

Emerging Markets FX | Commodities

# EUR/PLN – Risk Towards 4.2036 Ahead Of A Rebound



#### USD/RUB – Above 102.362 To Open 50% Retrace At 114.148





#### EUR/CZK – Recovery Potential To 25.043 Perhaps 25.486/25.610



# EUR/HUF – 50MMA To Underpin The Broader Uptrend



# USD/ZAR – Multi-Month Wedge Expected To Resolve Higher



#### USD/MXN - 16.626/14.757 Targeted While 19.414 Caps Gains



# USD/BRL – Below 4.5853 To Signal Topping & Expose 4.2133/4.2735



# USD/SGD – Minor Correction Within Broader Downtrend



# USD/INR - Uptrend May Set A New Record High At The 86 Handle



# GOLD – Posts Fresh Record Highs And Potential To 2258.54



#### BRENT OIL – Scope Seen For Fresh Lows Towards 63.02/55.04



#### CRB RAW INDUSTRIALS – Retreating Towards 61.8% Retracement



To subscribe to IGM Rates Markets, find out more or request a trial, please contact

#### sales@informagm.com

This material is provided by Informa Connect for the use of the recipient only and is not to be copied or distributed to any other person. No representation, warranty or undertaking (express or implied) is given and no responsibility i