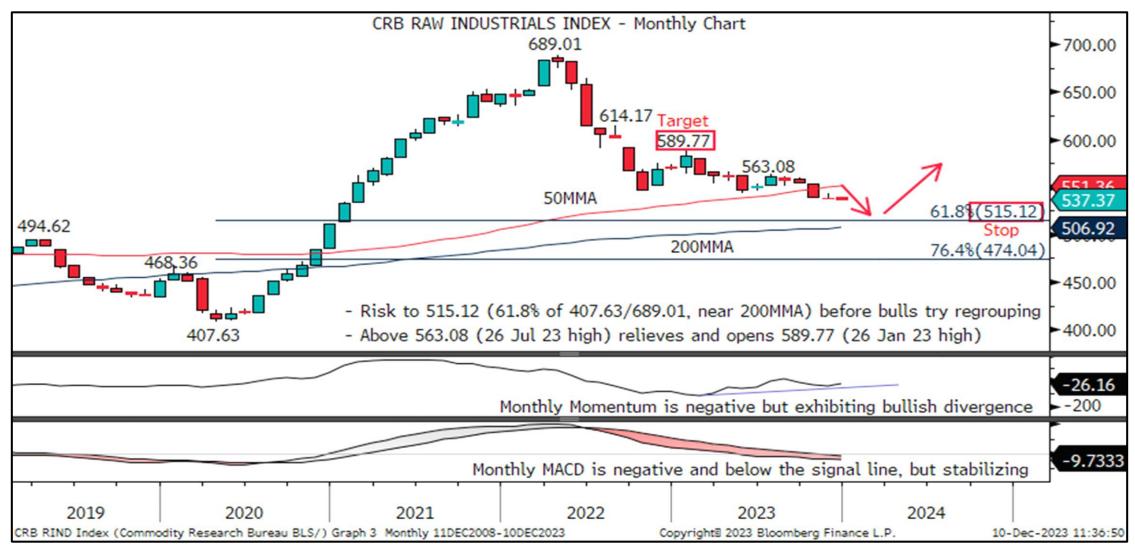

#### CRB RAW INDUSTRIALS – Retreating Towards 61.8% Retracement

To subscribe to IGM Rates Markets, find out more or request a trial, please contact