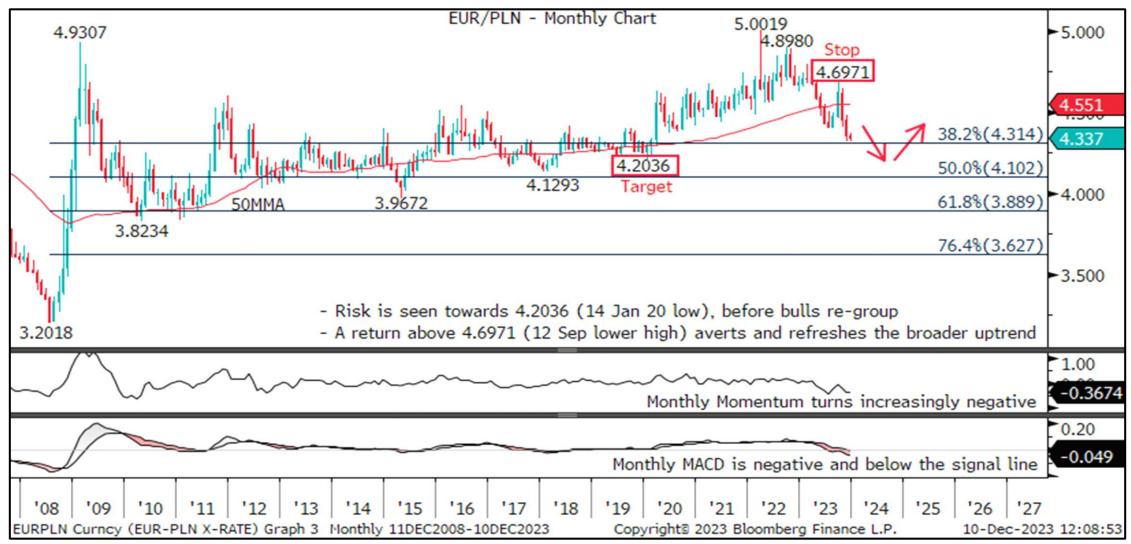

# IGM Technical Analysis ChartWatch EM FX Outlook 2024

Emerging Markets FX | Commodities

# EUR/PLN – Risk Towards 4.2036 Ahead Of A Rebound



#### USD/RUB – Above 102.362 To Open 50% Retrace At 114.148





#### EUR/CZK – Recovery Potential To 25.043 Perhaps 25.486/25.610



# EUR/HUF – 50MMA To Underpin The Broader Uptrend



# USD/ZAR – Multi-Month Wedge Expected To Resolve Higher



#### USD/MXN - 16.626/14.757 Targeted While 19.414 Caps Gains



# USD/BRL – Below 4.5853 To Signal Topping & Expose 4.2133/4.2735



# USD/SGD – Minor Correction Within Broader Downtrend



# USD/INR - Uptrend May Set A New Record High At The 86 Handle



# GOLD – Posts Fresh Record Highs And Potential To 2258.54



#### BRENT OIL – Scope Seen For Fresh Lows Towards 63.02/55.04



#### CRB RAW INDUSTRIALS – Retreating Towards 61.8% Retracement



To subscribe to IGM Rates Markets, find out more or request a trial, please contact

#### sales@inf