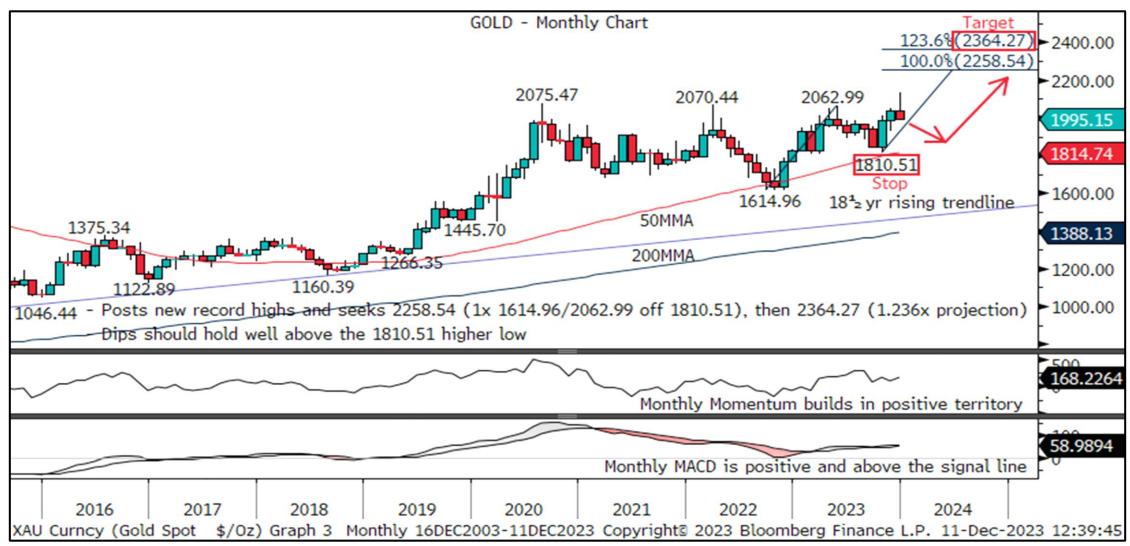

# IGM Technical Analysis ChartWatch EM FX Outlook 2024

Emerging Markets FX | Commodities

# EUR/PLN – Risk Towards 4.2036 Ahead Of A Rebound



#### USD/RUB – Above 102.362 To Open 50% Retrace At 114.148





#### EUR/CZK – Recovery Potential To 25.043 Perhaps 25.486/25.610



# EUR/HUF – 50MMA To Underpin The Broader Uptrend



# USD/ZAR – Multi-Month Wedge Expected To Resolve Higher



#### USD/MXN - 16.626/14.757 Targeted While 19.414 Caps Gains



# USD/BRL – Below 4.5853 To Signal Topping & Expose 4.2133/4.2735



# USD/SGD – Minor Correction Within Broader Downtrend



# USD/INR - Uptrend May Set A New Record High At The 86 Handle



# GOLD – Posts Fresh Record Highs And Potential To 2258.54



#### BRENT OIL – Scope Seen For Fresh Lows Towards 63.02/55.04



#### CRB RAW INDUSTRIALS – Retreating Towards 61.8% Retracement



To subscribe to IGM Rates Markets, find out more or request a trial, please contact

#### sales@informagm.com

This material is provided by Informa Connect for the use of the recipient only and is not to be copied or distributed to any other person. No representation, warranty or undertaking (express or implied) is given and no responsibility is accepted by Informa Connect or any of its affiliates or by any of their respective partners, officers, employees, advisers or agents for the completeness or accuracy of any information contained in, or of any omissions from, this material or any supplementary information and any liability in respect of such informat