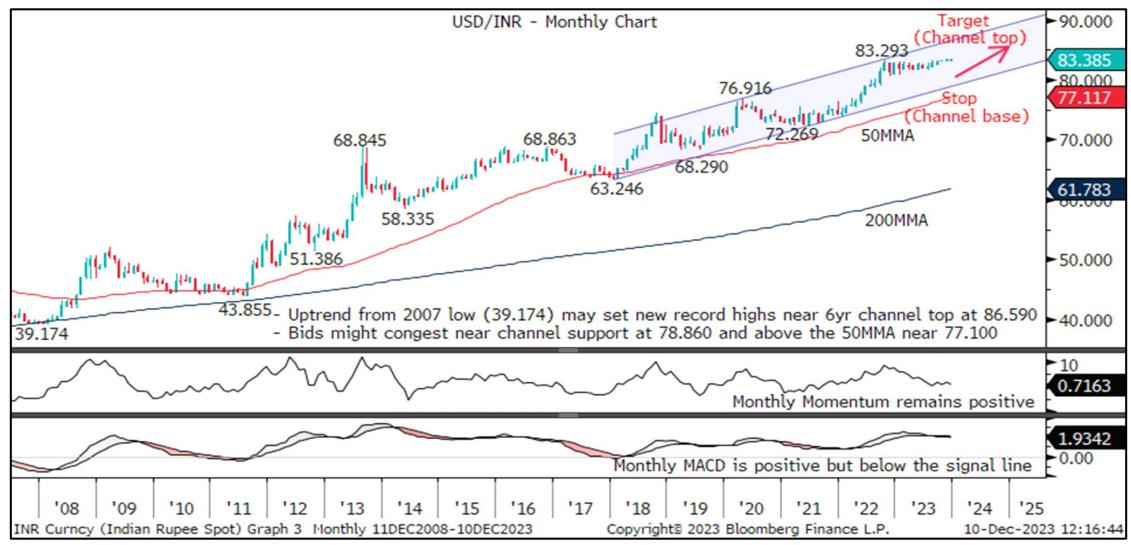

# IGM Technical Analysis ChartWatch EM FX Outlook 2024

Emerging Markets FX | Commodities

# EUR/PLN – Risk Towards 4.2036 Ahead Of A Rebound



#### USD/RUB – Above 102.362 To Open 50% Retrace At 114.148





#### EUR/CZK – Recovery Potential To 25.043 Perhaps 25.486/25.610



# EUR/HUF – 50MMA To Underpin The Broader Uptrend



# USD/ZAR – Multi-Month Wedge Expected To Resolve Higher



#### USD/MXN - 16.626/14.757 Targeted While 19.414 Caps Gains



# USD/BRL – Below 4.5853 To Signal Topping & Expose 4.2133/4.2735



# USD/SGD – Minor Correction Within Broader Downtrend



# USD/INR - Uptrend May Set A New Record High At The 86 Handle



# GOLD – Posts Fresh Record Highs And Potential To 2258.54



#### BRENT OIL – Scope Seen For Fresh Lows Towards 63.02/55.04



#### CRB RAW INDUSTRIALS – Retreating Towards 61.8% Retracement



To subscribe to IGM Rates Markets, find out more or request a trial, please contact

#### sales@informagm.com

This material is provided by Informa Connect for the use of the recipient only and is not to be copied or distributed to any other person. No representation, warranty or undertaking (express or implied) is given and no responsibility is accepted by Informa Connect or any of its affiliates or by any of their respective partners, officers, employees, advisers or agents for the completeness or accuracy of any information contained in, or of any omissions from, this material or any supplemen