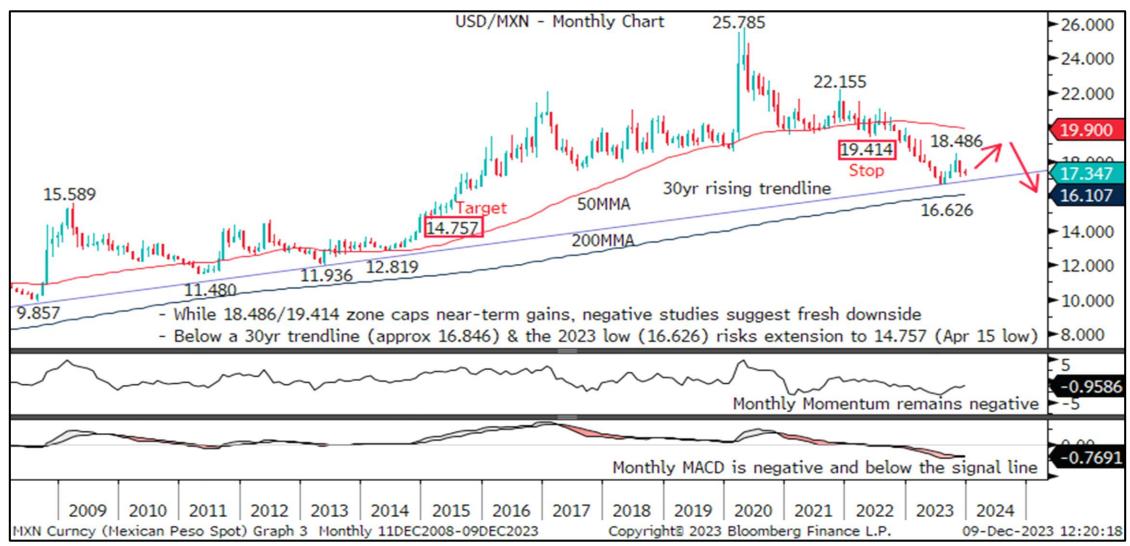

# IGM Technical Analysis ChartWatch EM FX Outlook 2024

Emerging Markets FX | Commodities

# EUR/PLN – Risk Towards 4.2036 Ahead Of A Rebound



#### USD/RUB – Above 102.362 To Open 50% Retrace At 114.148





#### EUR/CZK – Recovery Potential To 25.043 Perhaps 25.486/25.610



# EUR/HUF – 50MMA To Underpin The Broader Uptrend



# USD/ZAR – Multi-Month Wedge Expected To Resolve Higher



#### USD/MXN - 16.626/14.757 Targeted While 19.414 Caps Gains



# USD/BRL – Below 4.5853 To Signal Topping & Expose 4.2133/4.2735



# USD/SGD – Minor Correction Within Broader Downtrend



# USD/INR - Uptrend May Set A New Record High At The 86 Handle



# GOLD – Posts Fresh Record Highs And Potential To 2258.54



#### BRENT OIL – Scope Seen For Fresh Lows Towards 63.02/55.04



#### CRB RAW INDUSTRIALS – Retreating Towards 61.8% Retracement



To subscribe to IGM Rates Markets, find out more or request a trial, please contact

#### sales@informagm.com

This material is provided by Informa Connect for the use of the recipient only and is not to be copied or distributed to any other person. No representation, warranty or undertaking (express or implied) is given and no responsibility is accepted by Informa Connect or any of its affiliates or by any