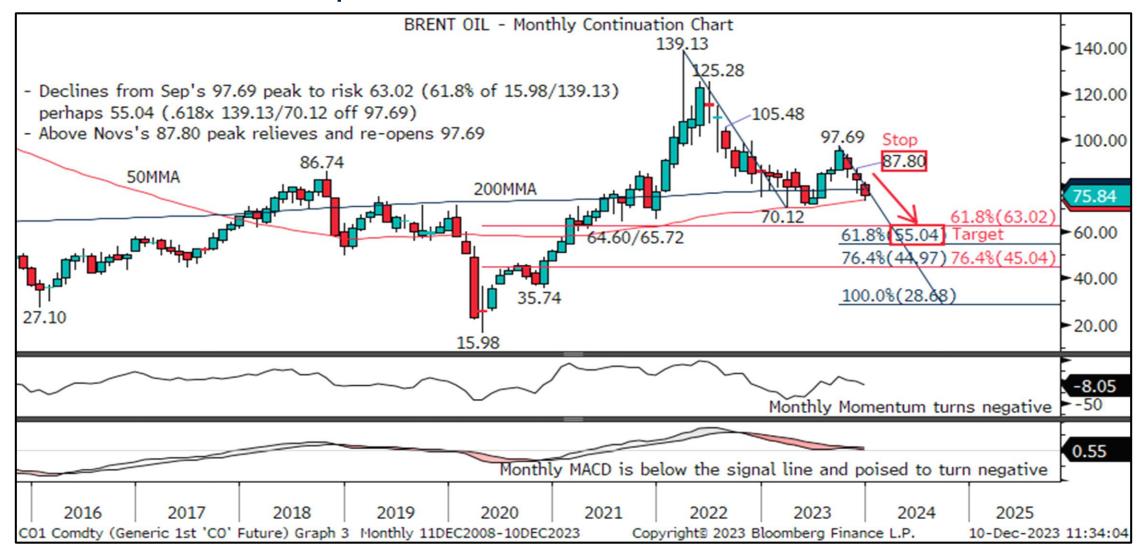

look

**Equity Indices | Commodities** 

# S&P 500 Index – Awaits New Record Highs Towards 4918.59



## S&P TSX 60 Index – Poised To Clear 1255.49 & Target 1344.63



## DAX Index – Uptrend Extension Favoured Towards 18462.00



# FTSE 100 Index – Awaits New Highs While Over 6707.62/7206.82



# SMI Index – 11616.37/12569.97 Sought While Above 10010.78



#### OBX Index – Uptrend Extension To 1278.69 While Over 1070.07



## OMX 30 Index – Up-leg From 2036.88 Seeks 2466.93/2500.00



## NIKKEI 225 Index – Awaits New 33¾Yr Highs Towards 35712.06



## S&P ASX 200 Index – Upside Favoured While Above 6751.30



# S&P NZX50 Index – Over 12240.84 Targets 13643.78



#### GOLD - Posts Fresh Record Highs And Potential To 2258.54



#### BRENT OIL - Scope Seen For Fresh Lows Towards 63.02/55.04



## CRB RAW INDUSTRIALS - Retreating Towards 61.8% Retracement





To subscribe to IGM Rates Markets, find out more or request a trial, please contact

#### sales@informagm.com

This material is provided by Informa Connect for the use of the recipient only and is not to be copied or distributed to any other person. No representation, warranty or undertaking (express or implied) is given and no responsibility is accepted by Informa Connect or any of its affiliates or by any of their respective partners, officers, employees, advisers or agents for the completeness or accuracy of any information contained in, or of any omissions from, this material or any supplementary information and any liability in respect of such information or omissions is hereby expressly disclaimed. This material is