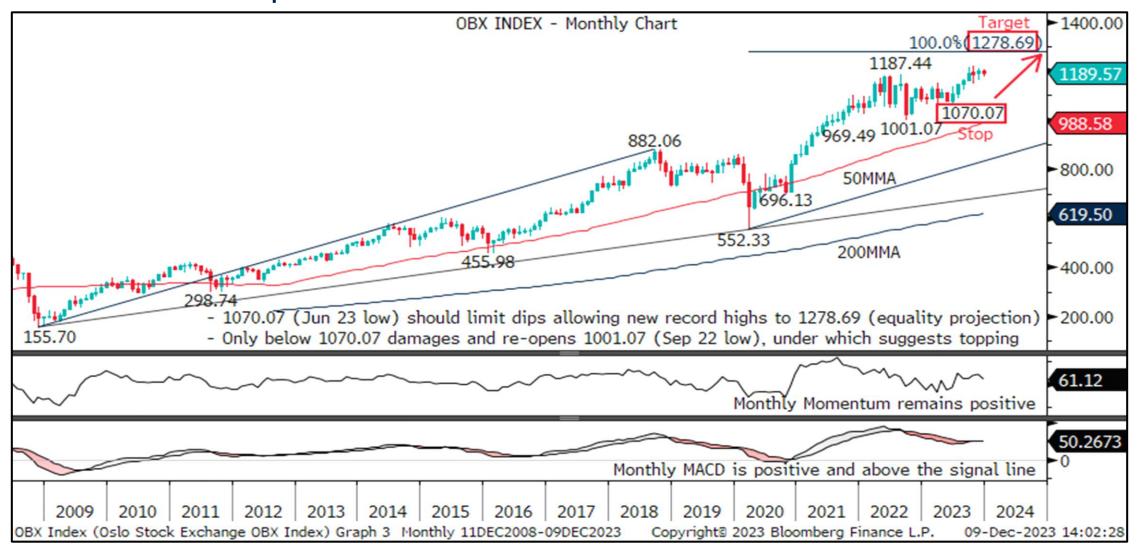

IGM Technical Analysis ChartWatch G10 2024 Outlook

**Equity Indices | Commodities** 

# S&P 500 Index – Awaits New Record Highs Towards 4918.59



## S&P TSX 60 Index – Poised To Clear 1255.49 & Target 1344.63



## DAX Index – Uptrend Extension Favoured Towards 18462.00



# FTSE 100 Index – Awaits New Highs While Over 6707.62/7206.82



# SMI Index – 11616.37/12569.97 Sought While Above 10010.78



#### OBX Index – Uptrend Extension To 1278.69 While Over 1070.07



## OMX 30 Index – Up-leg From 2036.88 Seeks 2466.93/2500.00



## NIKKEI 225 Index – Awaits New 33¾Yr Highs Towards 35712.06



## S&P ASX 200 Index – Upside Favoured While Above 6751.30



# S&P NZX50 Index – Over 12240.84 Targets 13643.78



#### GOLD - Posts Fresh Record Highs And Potential To 2258.54



#### BRENT OIL - Scope Seen For Fresh Lows Towards 63.02/55.04



## CRB RAW INDUSTRIALS - Retreating Towards 61.8% Retracement





To subscribe to IGM Rates Markets, find out more or request a trial, please contact

#### sales@informagm.com

This material is provided by Informa Connect for the use of the recipient only and is not to be copied or distributed to any other person. No representation, warranty or undertaking (express or implied) is given and no responsibility is accepted