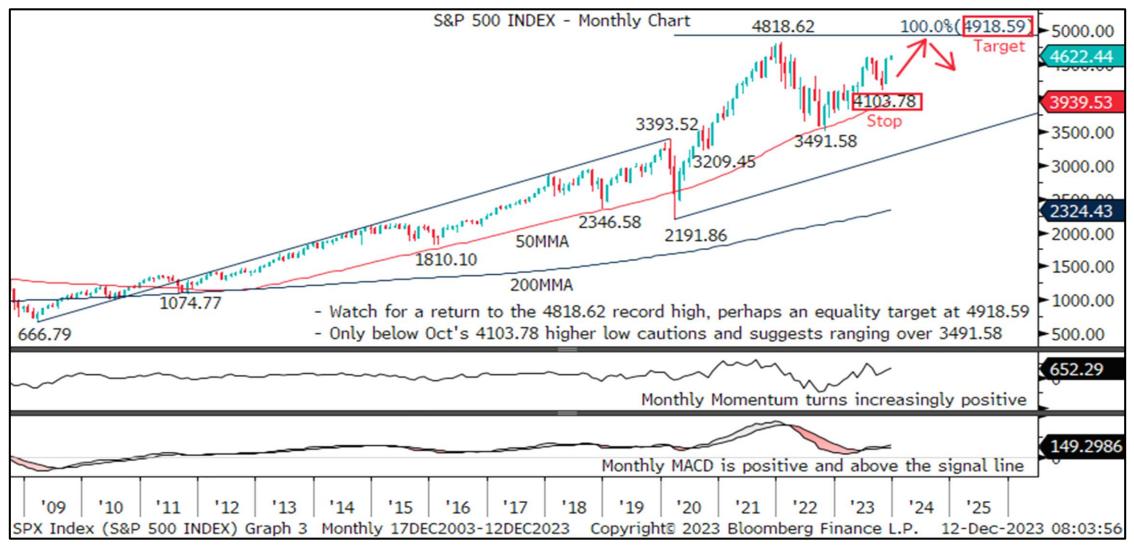

IGM Technical Analysis ChartWatch G10 2024 Outlook

**Equity Indices | Commodities** 

# S&P 500 Index – Awaits New Record Highs Towards 4918.59



## S&P TSX 60 Index – Poised To Clear 1255.49 & Target 1344.63



## DAX Index – Uptrend Extension Favoured Towards 18462.00



# FTSE 100 Index – Awaits New Highs While Over 6707.62/7206.82



# SMI Index – 11616.37/12569.97 Sought While Above 10010.78



#### OBX Index – Uptrend Extension To 1278.69 While Over 1070.07



## OMX 30 Index – Up-leg From 2036.88 Seeks 2466.93/2500.00



## NIKKEI 225 Index – Awaits New 33¾Yr Highs Towards 35712.06



## S&P ASX 200 Index – Upside Favoured While Above 6751.30



# S&P NZX50 Index – Over 12240.84 Targets 13643.78



#### GOLD - Posts Fresh Record Highs And Potential To 2258.54



#### BRENT OIL - Scope Seen For Fresh Lows Towards 63.02/55.04



## CRB RAW INDUSTRIALS - Retreating Towards 61.8% Retracement





To subscribe to IGM Rates Marke