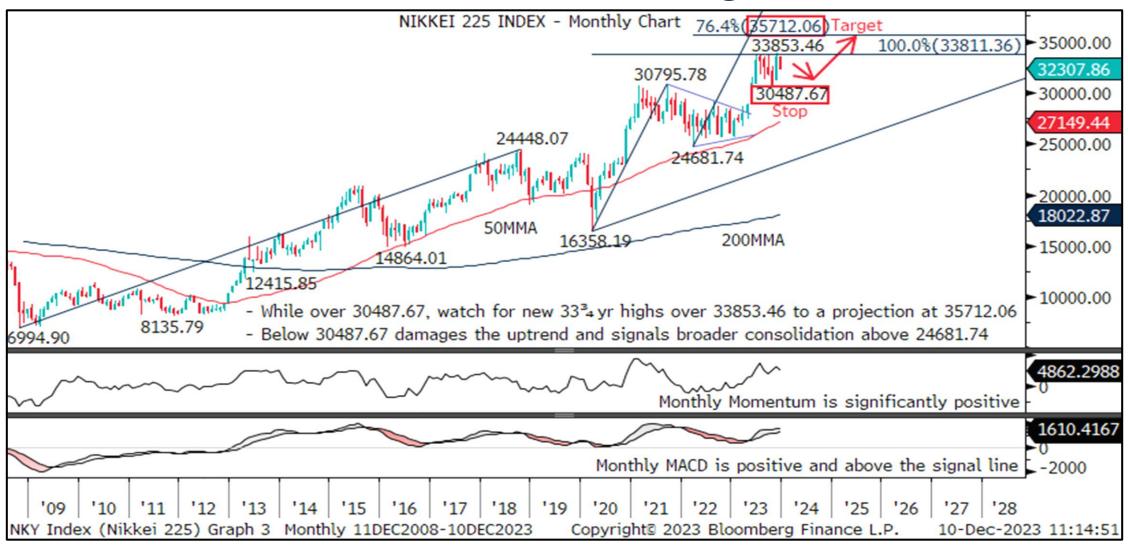

IGM Technical Analysis ChartWatch G10 2024 Outlook

**Equity Indices | Commodities** 

# S&P 500 Index – Awaits New Record Highs Towards 4918.59



## S&P TSX 60 Index – Poised To Clear 1255.49 & Target 1344.63



## DAX Index – Uptrend Extension Favoured Towards 18462.00



# FTSE 100 Index – Awaits New Highs While Over 6707.62/7206.82



# SMI Index – 11616.37/12569.97 Sought While Above 10010.78



#### OBX Index – Uptrend Extension To 1278.69 While Over 1070.07



## OMX 30 Index – Up-leg From 2036.88 Seeks 2466.93/2500.00



## NIKKEI 225 Index – Awaits New 33¾Yr Highs Towards 35712.06



## S&P ASX 200 Index – Upside Favoured While Above 6751.30



# S&P NZX50 Index – Over 12240.84 Targets 13643.78



#### GOLD - Posts Fresh Record Highs And Potential To 2258.54



#### BRENT OIL - Scope Seen For Fresh Lows Towards 63.02/55.04



## CRB RAW INDUSTRIALS - Retreating Towards 61.8% Retracement





To subscribe to IGM Rates Markets, find out more or request a trial, please contact

#### sales@informagm.com

This material is provided by Informa Connect for the use of the recipient only and is not to be copied or distributed to any other person. No representation, warranty or undertaking (express or implied) is given and no responsibility is accepted by Informa Connect or any of its affiliates or by any of their respective partners, officers, employees, advisers or agents for