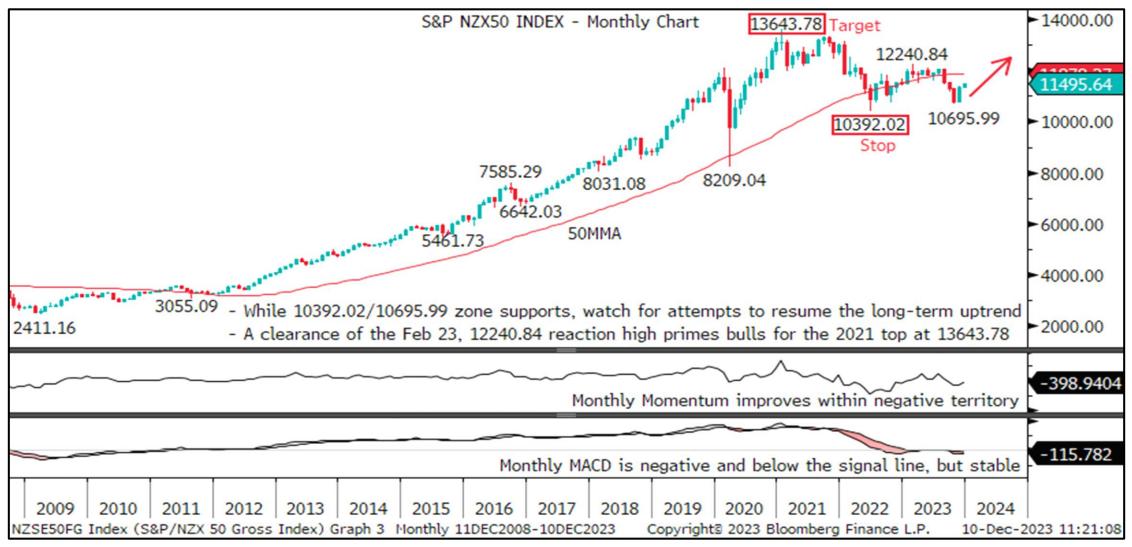

IGM Technical Analysis ChartWatch G10 2024 Outlook

**Equity Indices | Commodities** 

# S&P 500 Index – Awaits New Record Highs Towards 4918.59



## S&P TSX 60 Index – Poised To Clear 1255.49 & Target 1344.63



## DAX Index – Uptrend Extension Favoured Towards 18462.00



# FTSE 100 Index – Awaits New Highs While Over 6707.62/7206.82



# SMI Index – 11616.37/12569.97 Sought While Above 10010.78



#### OBX Index – Uptrend Extension To 1278.69 While Over 1070.07



## OMX 30 Index – Up-leg From 2036.88 Seeks 2466.93/2500.00



## NIKKEI 225 Index – Awaits New 33¾Yr Highs Towards 35712.06



## S&P ASX 200 Index – Upside Favoured While Above 6751.30



# S&P NZX50 Index – Over 12240.84 Targets 13643.78



#### GOLD - Posts Fresh Record Highs And Potential To 2258.54



#### BRENT OIL - Scope Seen For Fresh Lows Towards 63.02/55.04



## CRB RAW INDUSTRIALS - Retreating Towards 61.8% Retracement





To subscribe to IGM Rates Markets, find out more or request a trial, please contact

#### sales@informagm.com

This material is provided by Informa Connect for the use of the recipient only and is not to be copied or distributed to any other person. No representation, warranty or undertaking (express or implied) is given and no responsibility is accepted by Informa Connect or any of its affiliates or by any of their respective partners, officers, employees, advisers or agents for the completeness or accuracy of any information contained in, or of any omissions from, this material or any supple