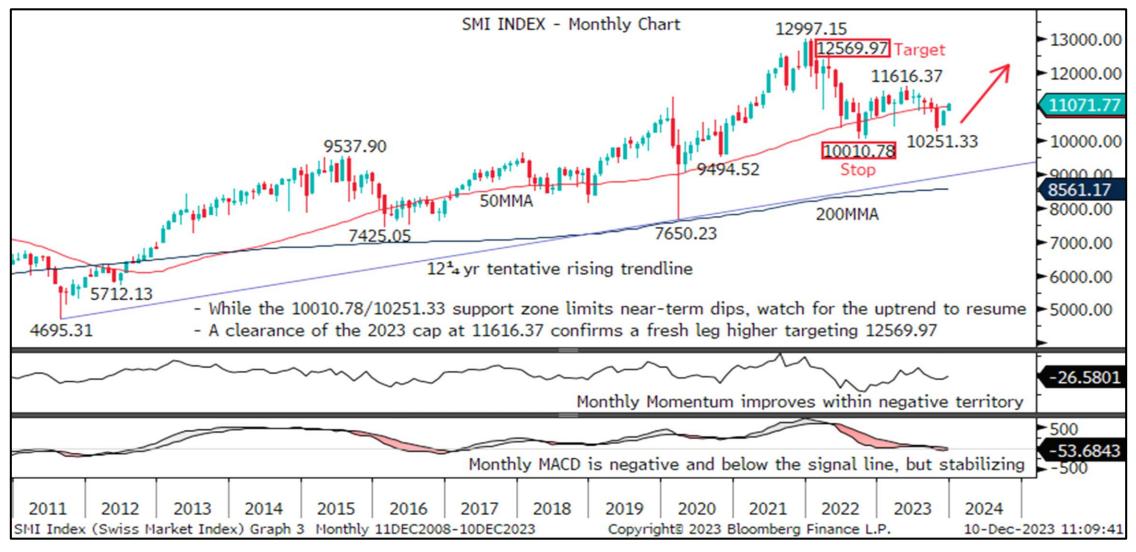

IGM Technical Analysis ChartWatch G10 2024 Outlook

**Equity Indices | Commodities** 

# S&P 500 Index – Awaits New Record Highs Towards 4918.59



## S&P TSX 60 Index – Poised To Clear 1255.49 & Target 1344.63



## DAX Index – Uptrend Extension Favoured Towards 18462.00



# FTSE 100 Index – Awaits New Highs While Over 6707.62/7206.82



# SMI Index – 11616.37/12569.97 Sought While Above 10010.78



#### OBX Index – Uptrend Extension To 1278.69 While Over 1070.07



## OMX 30 Index – Up-leg From 2036.88 Seeks 2466.93/2500.00



## NIKKEI 225 Index – Awaits New 33¾Yr Highs Towards 35712.06



## S&P ASX 200 Index – Upside Favoured While Above 6751.30



# S&P NZX50 Index – Over 12240.84 Targets 13643.78



#### GOLD - Posts Fresh Record Highs And Potential To 2258.54



#### BRENT OIL - Scope Seen For Fresh Lows Towards 63.02/55.04



## CRB RAW INDUSTRIALS - Retreating Towards 61.8% Retracement





To subscribe to IGM Rates Markets, find out more or request a trial, please contact

#### sales@informagm.com

This material is provided by Informa Connect for the use of the recipient only and is not to be copied or distributed to any other person. No representation, warranty or underta