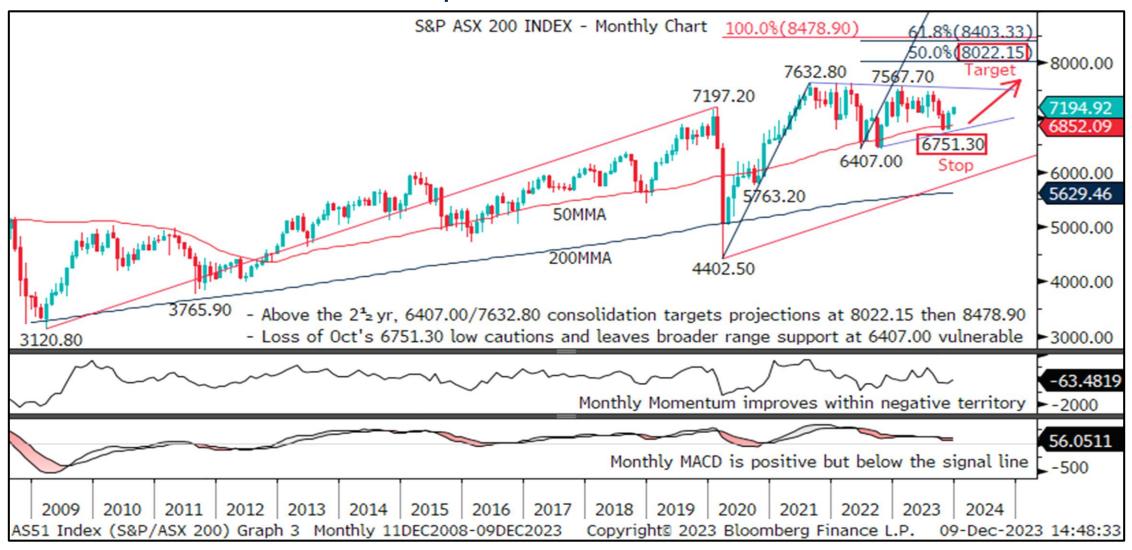

IGM Technical Analysis ChartWatch G10 2024 Outlook

**Equity Indices | Commodities** 

# S&P 500 Index – Awaits New Record Highs Towards 4918.59



## S&P TSX 60 Index – Poised To Clear 1255.49 & Target 1344.63



## DAX Index – Uptrend Extension Favoured Towards 18462.00



# FTSE 100 Index – Awaits New Highs While Over 6707.62/7206.82



# SMI Index – 11616.37/12569.97 Sought While Above 10010.78



#### OBX Index – Uptrend Extension To 1278.69 While Over 1070.07



## OMX 30 Index – Up-leg From 2036.88 Seeks 2466.93/2500.00



## NIKKEI 225 Index – Awaits New 33¾Yr Highs Towards 35712.06



## S&P ASX 200 Index – Upside Favoured While Above 6751.30



# S&P NZX50 Index – Over 12240.84 Targets 13643.78



#### GOLD - Posts Fresh Record Highs And Potential To 2258.54



#### BRENT OIL - Scope Seen For Fresh Lows Towards 63.02/55.04



## CRB RAW INDUSTRIALS - Retreating Towards 61.8% Retracement





To subscribe to IGM Rates Markets, find out more or request a trial, please contact

#### sales@informagm.com

This material is provided by Informa Connect for the use of the recipient only and is not to be copied or distributed to any other person. No representation, warranty or undertaking (express or implied) is given and no responsibility is accepted by Informa Connect or any of its affiliates or by any of their respective partners, officers, employees, advisers or agents for the completeness or accuracy of any information contained in,