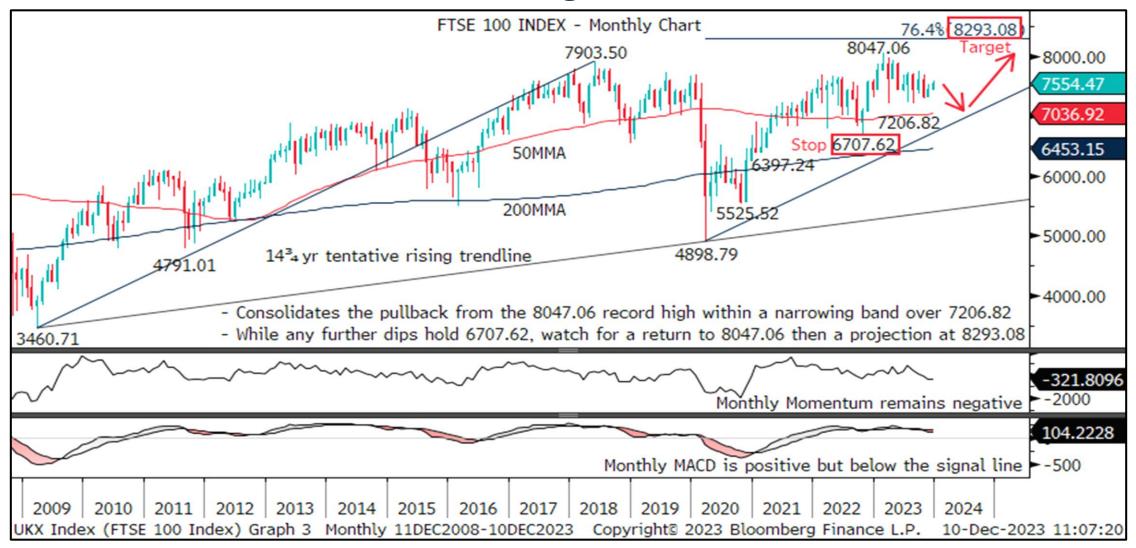

IGM Technical Analysis ChartWatch G10 2024 Outlook

**Equity Indices | Commodities** 

# S&P 500 Index – Awaits New Record Highs Towards 4918.59



## S&P TSX 60 Index – Poised To Clear 1255.49 & Target 1344.63



## DAX Index – Uptrend Extension Favoured Towards 18462.00



# FTSE 100 Index – Awaits New Highs While Over 6707.62/7206.82



# SMI Index – 11616.37/12569.97 Sought While Above 10010.78



#### OBX Index – Uptrend Extension To 1278.69 While Over 1070.07



## OMX 30 Index – Up-leg From 2036.88 Seeks 2466.93/2500.00



## NIKKEI 225 Index – Awaits New 33¾Yr Highs Towards 35712.06



## S&P ASX 200 Index – Upside Favoured While Above 6751.30



# S&P NZX50 Index – Over 12240.84 Targets 13643.78



#### GOLD - Posts Fresh Record Highs And Potential To 2258.54



#### BRENT OIL - Scope Seen For Fresh Lows Towards 63.02/55.04



## CRB RAW INDUSTRIALS - Retreating Towards 61.8% Retracement





To subscribe to IGM Rates Markets, find out more or request a trial, please contact

#### sales@informagm.com

This material is provided by Informa Connect for the use of the recipient only and is not to be copied or distribu