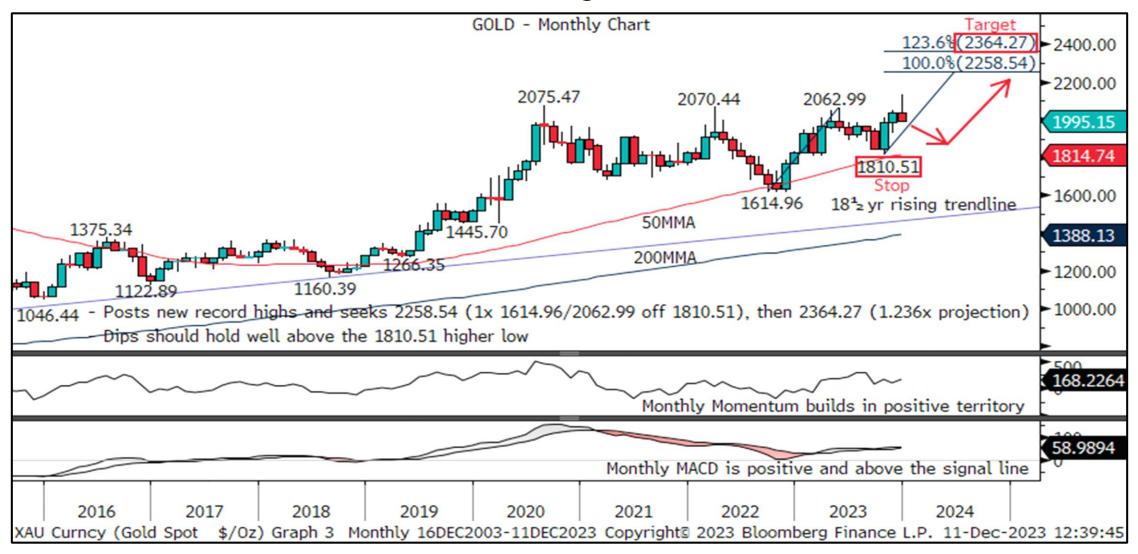

IGM Technical Analysis ChartWatch G10 2024 Outlook

**Equity Indices | Commodities** 

# S&P 500 Index – Awaits New Record Highs Towards 4918.59



## S&P TSX 60 Index – Poised To Clear 1255.49 & Target 1344.63



## DAX Index – Uptrend Extension Favoured Towards 18462.00



# FTSE 100 Index – Awaits New Highs While Over 6707.62/7206.82



# SMI Index – 11616.37/12569.97 Sought While Above 10010.78



#### OBX Index – Uptrend Extension To 1278.69 While Over 1070.07



## OMX 30 Index – Up-leg From 2036.88 Seeks 2466.93/2500.00



## NIKKEI 225 Index – Awaits New 33¾Yr Highs Towards 35712.06



## S&P ASX 200 Index – Upside Favoured While Above 6751.30



# S&P NZX50 Index – Over 12240.84 Targets 13643.78



#### GOLD - Posts Fresh Record Highs And Potential To 2258.54



#### BRENT OIL - Scope Seen For Fresh Lows Towards 63.02/55.04



## CRB RAW INDUSTRIALS - Retreating Towards 61.8% Retracement





To subscribe to IGM Rates Markets, find out more or request a trial, please contact

#### sales@informagm.com

This material is provided by Informa Connect for the use of the recipient only and is not to be copied or distributed to any other person. No representation, warranty or undertaking (express or implied) is given and no responsibility is accepted by Informa Connect or any of its affiliates or by any of their respective partners, officers, employees, advisers or agents for the completeness or accuracy of any information contained in, or of any omissions from, this material or any supplementary information and any liability in respect of such informat