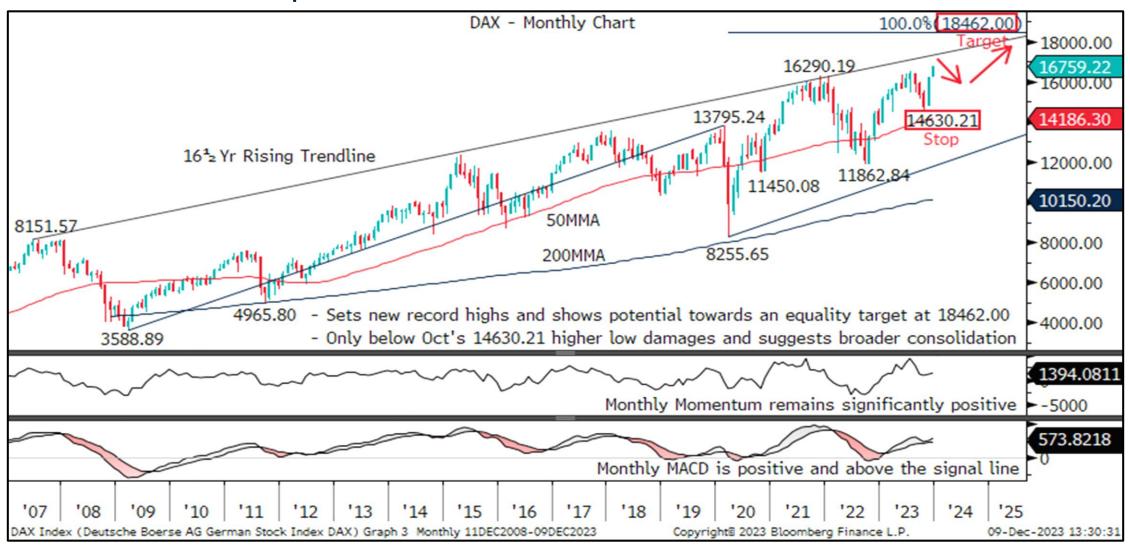

IGM Technical Analysis ChartWatch G10 2024 Outlook

**Equity Indices | Commodities** 

# S&P 500 Index – Awaits New Record Highs Towards 4918.59



## S&P TSX 60 Index – Poised To Clear 1255.49 & Target 1344.63



## DAX Index – Uptrend Extension Favoured Towards 18462.00



# FTSE 100 Index – Awaits New Highs While Over 6707.62/7206.82



# SMI Index – 11616.37/12569.97 Sought While Above 10010.78



#### OBX Index – Uptrend Extension To 1278.69 While Over 1070.07



## OMX 30 Index – Up-leg From 2036.88 Seeks 2466.93/2500.00



## NIKKEI 225 Index – Awaits New 33¾Yr Highs Towards 35712.06



## S&P ASX 200 Index – Upside Favoured While Above 6751.30



# S&P NZX50 Index – Over 12240.84 Targets 13643.78



#### GOLD - Posts Fresh Record Highs And Potential To 2258.54



#### BRENT OIL - Scope Seen For Fresh Lows Towards 63.02/55.04



## CRB RAW INDUSTRIALS - Retreating Towards 61.8% Retracement





To subscribe to IGM Rates Markets, find out more or request a trial, please contact

#### sales@informagm.com

This material is provided by Informa Connect for