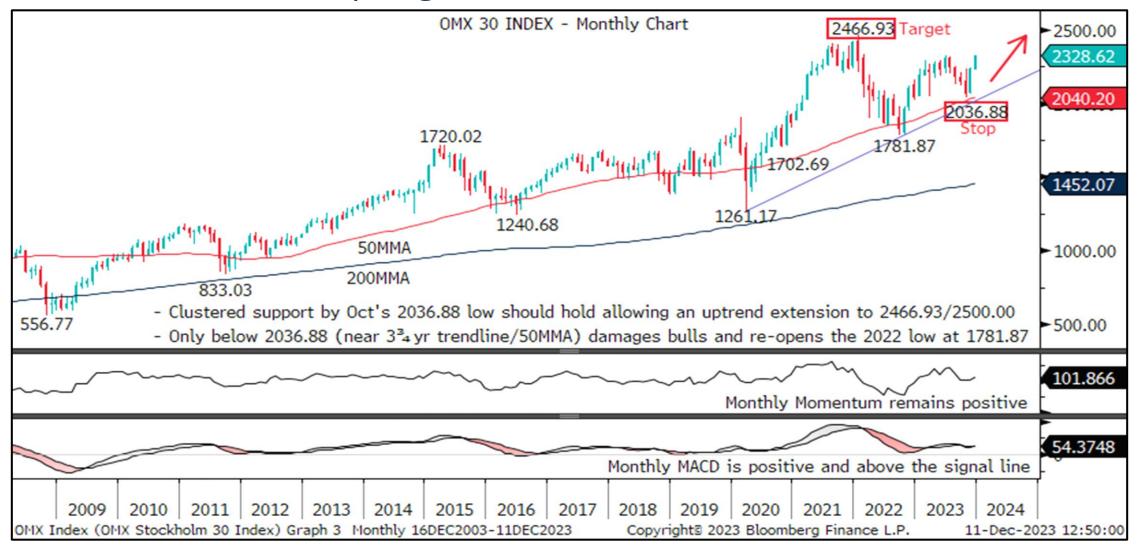

IGM Technical Analysis ChartWatch G10 2024 Outlook

**Equity Indices | Commodities** 

# S&P 500 Index – Awaits New Record Highs Towards 4918.59



## S&P TSX 60 Index – Poised To Clear 1255.49 & Target 1344.63



## DAX Index – Uptrend Extension Favoured Towards 18462.00



# FTSE 100 Index – Awaits New Highs While Over 6707.62/7206.82



# SMI Index – 11616.37/12569.97 Sought While Above 10010.78



#### OBX Index – Uptrend Extension To 1278.69 While Over 1070.07



## OMX 30 Index – Up-leg From 2036.88 Seeks 2466.93/2500.00



## NIKKEI 225 Index – Awaits New 33¾Yr Highs Towards 35712.06



## S&P ASX 200 Index – Upside Favoured While Above 6751.30



# S&P NZX50 Index – Over 12240.84 Targets 13643.78



#### GOLD - Posts Fresh Record Highs And Potential To 2258.54



#### BRENT OIL - Scope Seen For Fresh Lows Towards 63.02/55.04



## CRB RAW INDUSTRIALS - Retreating Towards 61.8% Retracement





To subscribe to IGM Rates Markets, find out more or request a trial, please contact

#### sales@informagm.com

This material is provided by Informa Connect for the use of the recipient only and is not to be copied or distributed to any other person. No representation, warranty or undertaking (express or implied) is given and no responsibility is accepted by Informa Connect or any of its affiliates or by any of their