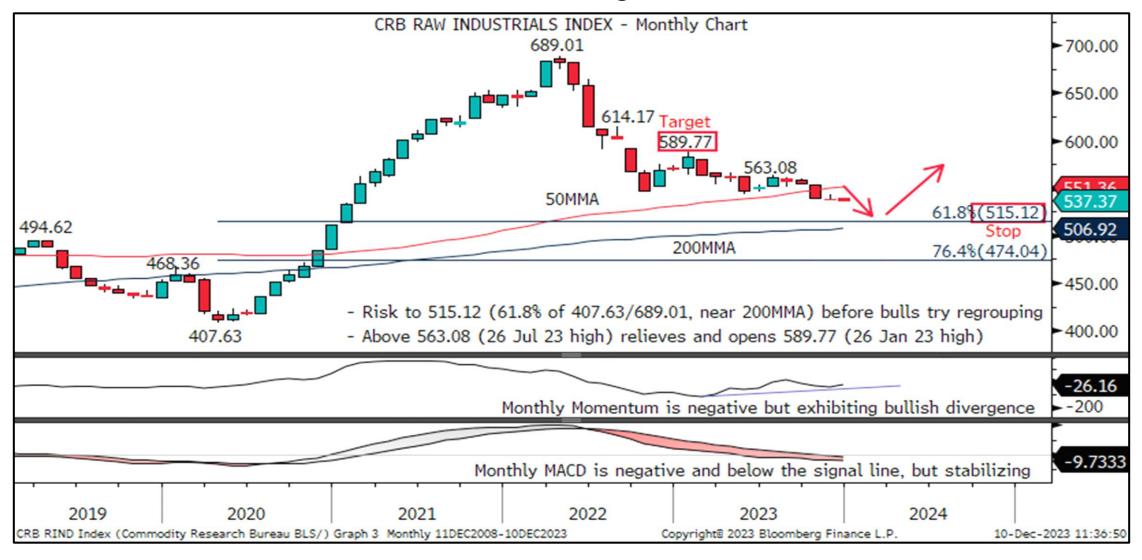

## CRB RAW INDUSTRIALS - Retreating Towards 61.8% Retracement

To subscribe to IGM Rates Markets, find out more or request a trial, please contact