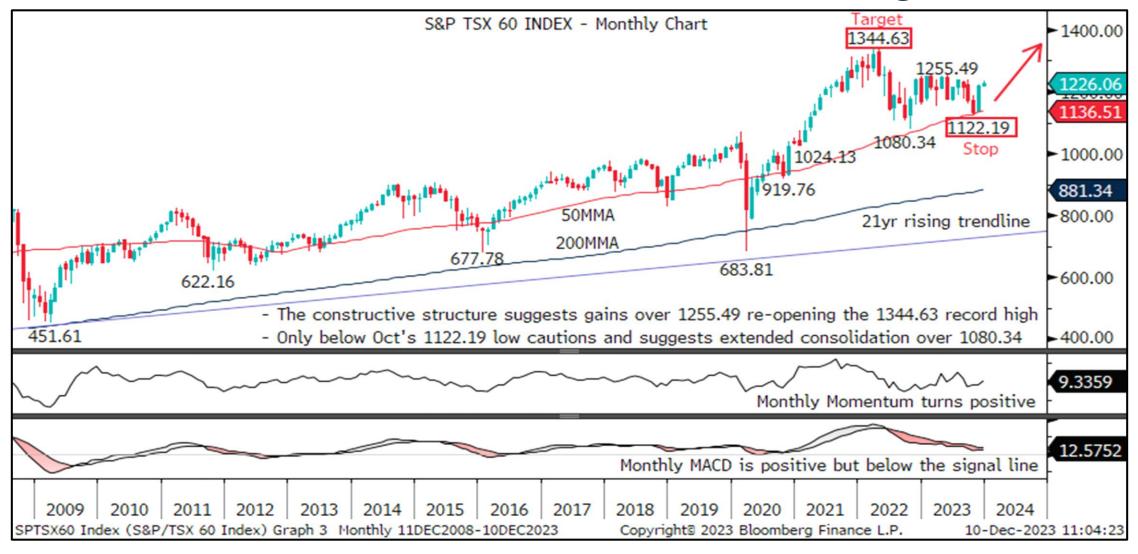

IGM Technical Analysis ChartWatch G10 2024 Outlook

**Equity Indices | Commodities** 

# S&P 500 Index – Awaits New Record Highs Towards 4918.59



## S&P TSX 60 Index – Poised To Clear 1255.49 & Target 1344.63



## DAX Index – Uptrend Extension Favoured Towards 18462.00



# FTSE 100 Index – Awaits New Highs While Over 6707.62/7206.82



# SMI Index – 11616.37/12569.97 Sought While Above 10010.78



#### OBX Index – Uptrend Extension To 1278.69 While Over 1070.07



## OMX 30 Index – Up-leg From 2036.88 Seeks 2466.93/2500.00



## NIKKEI 225 Index – Awaits New 33¾Yr Highs Towards 35712.06



## S&P ASX 200 Index – Upside Favoured While Above 6751.30



# S&P NZX50 Index – Over 12240.84 Targets 13643.78



#### GOLD - Posts Fresh Record Highs And Potential To 2258.54



#### BRENT OIL - Scope Seen For Fresh Lows Towards 63.02/55.04



## CRB RAW INDUSTRIALS - Retreating Towards 61.8% Retracement





To subscribe to IGM Rates Markets, find out more or request a trial, please contact

#### sales@i