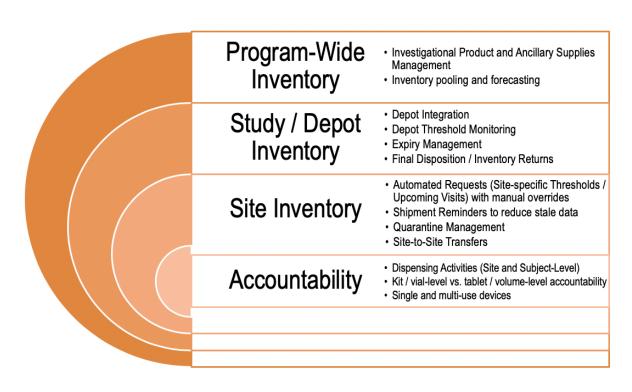

## **Global Inventory Awareness:**

Including inventory levels, requests, shipments, and pending activities.

- ✓ Program-Wide Inventory: Investigational Product and Ancillary Supplies Management, Inventory pooling and forecasting
- ✓ **Study/Depot Inventory:** Depot Integration, Depot Threshold Monitoring, Expiry Management, Final Disposition / Inventory Returns
- ✓ **Site Inventory:** Automated Requests (Site-specific Thresholds / Upcoming Visits) with manual overrides, Shipment Reminders to reduce stale data, Quarantine Management, Site-to-Site Transfers
- ✓ Accountability: Dispensing Activities (Site and Subject-Level), Kit / vial-level vs. tablet / volume-level accountability, Single and multi-use devices
- ✓ Al-Driven Auto Resupply: Supply needs are more than just a dispensing schedule