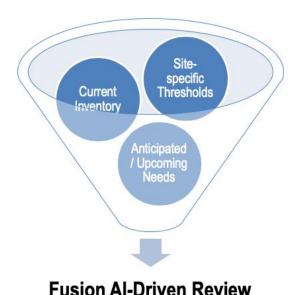

## **AI-Driven Auto-Resupply**

- Requests can be raised for supplies based on a multitude of factors including:
- Current Inventory: Fusion accurately captures the sites current inventory including CTM in transit / pending site receipt, upcoming expiries and accountability / returns
- ✓ Site Thresholds: Set resupply levels for buffer inventory / safety stock at the site-level and adjust in real time
- Anticipated / Upcoming Needs: Based on historical and scheduled activity