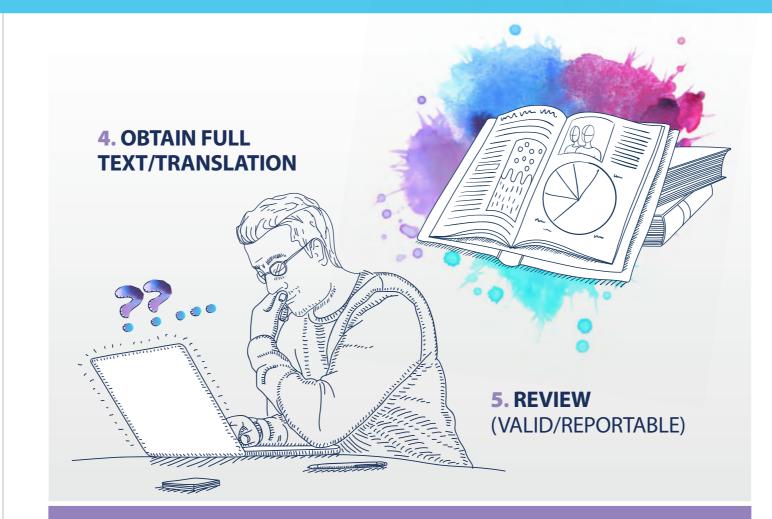

## **CASE REPORT SUMMARIES**

- **⊘** We will review the full text article and identify key data to help you initially evaluate the case
- The case summary allows you to triage ICSRs further according to seriousness
- Faster decisions can be made on whether further processing is required