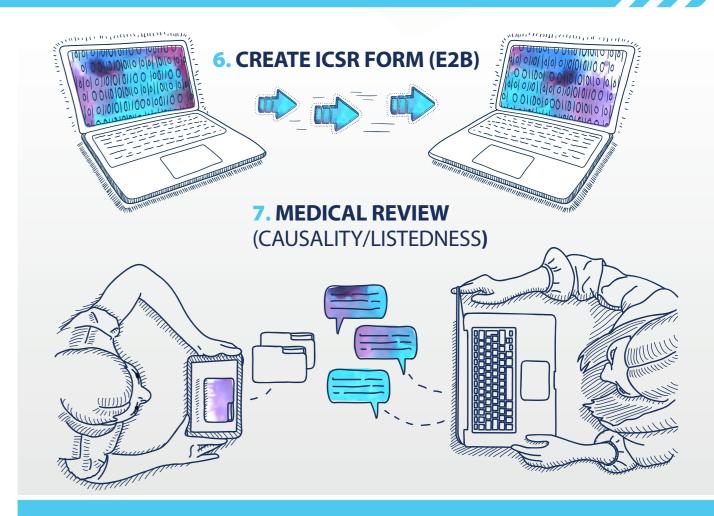

## **E2B (R3) XML**

- We populate the E2B XML based on the full text article, saving you vast amounts of time in data entry
- The comprehensiveness of the data enables you to rapidly complete processing of the ICSR
- Faster decisions can be made on subsequent actions required, e.g. based on seriousness categorisation or specific events of interest