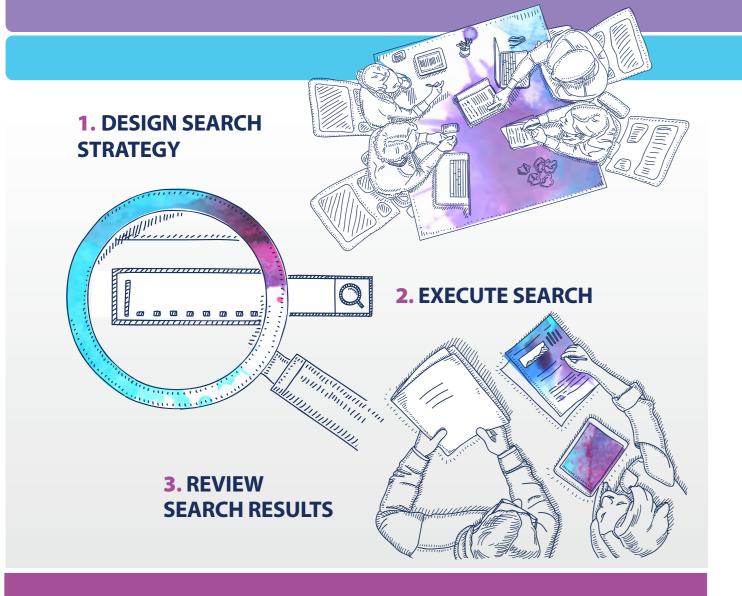

## How can Adis Pharmacovigilance support you with your literature ICSR workflow?

## **EARLY ALERTS**

- We use our tried and tested safety-focused search strategy, giving you peace of mind that relevant ICSRs will be captured
- **⊘** You get alerted to potentially relevant ICSRs in the literature as quickly as possible