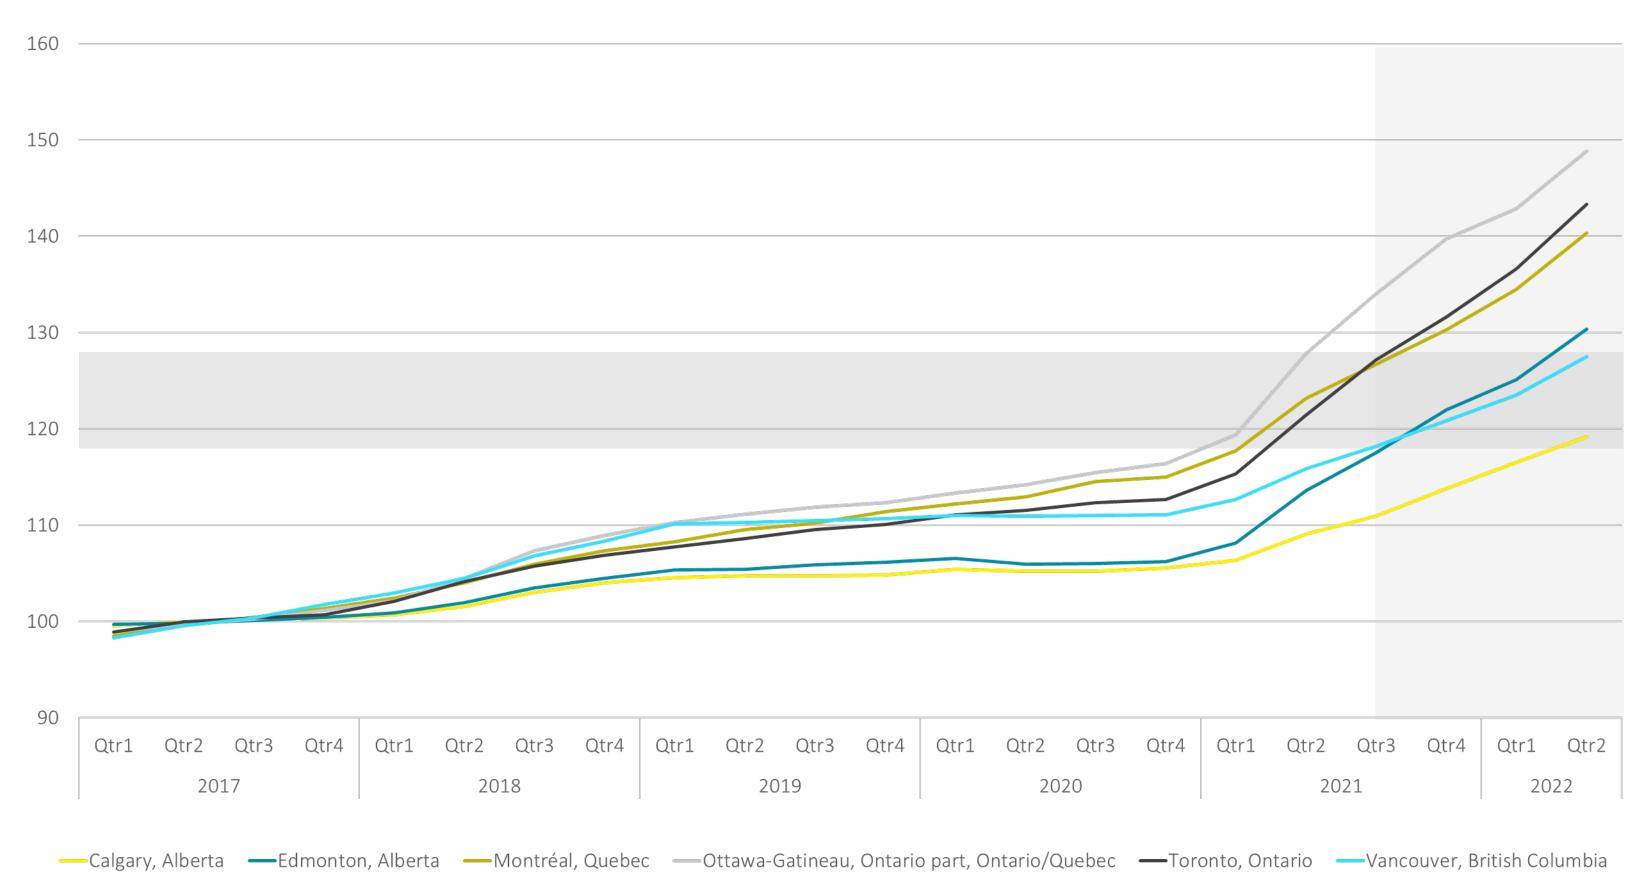

## **StatsCan Escalation Rates – All Building Types**







### StatsCan Escalation Rates – Residential Buildings







## **StatsCan Escalation Rates – Industrial/Factory Buildings**







### **StatsCan Escalation Rates – Office Buildings**







# **StatsCan Escalation Rates – Retail Buildings**









### 12 & 24 Month Escalation Rate – Vancouver

| <b>Building Type</b> | Escalation Change<br>(Previous 12 Months) | Escalation Change<br>(Previous 24 months) |
|----------------------|-------------------------------------------|-------------------------------------------|
| All Building Types   | +9.42%                                    | +17.39%                                   |
| Residential          | +12.15%                                   | +23.08%                                   |
| Industrial / Factory | +8.64%                                    | +16.72%                                   |
| Office               | +6.74%