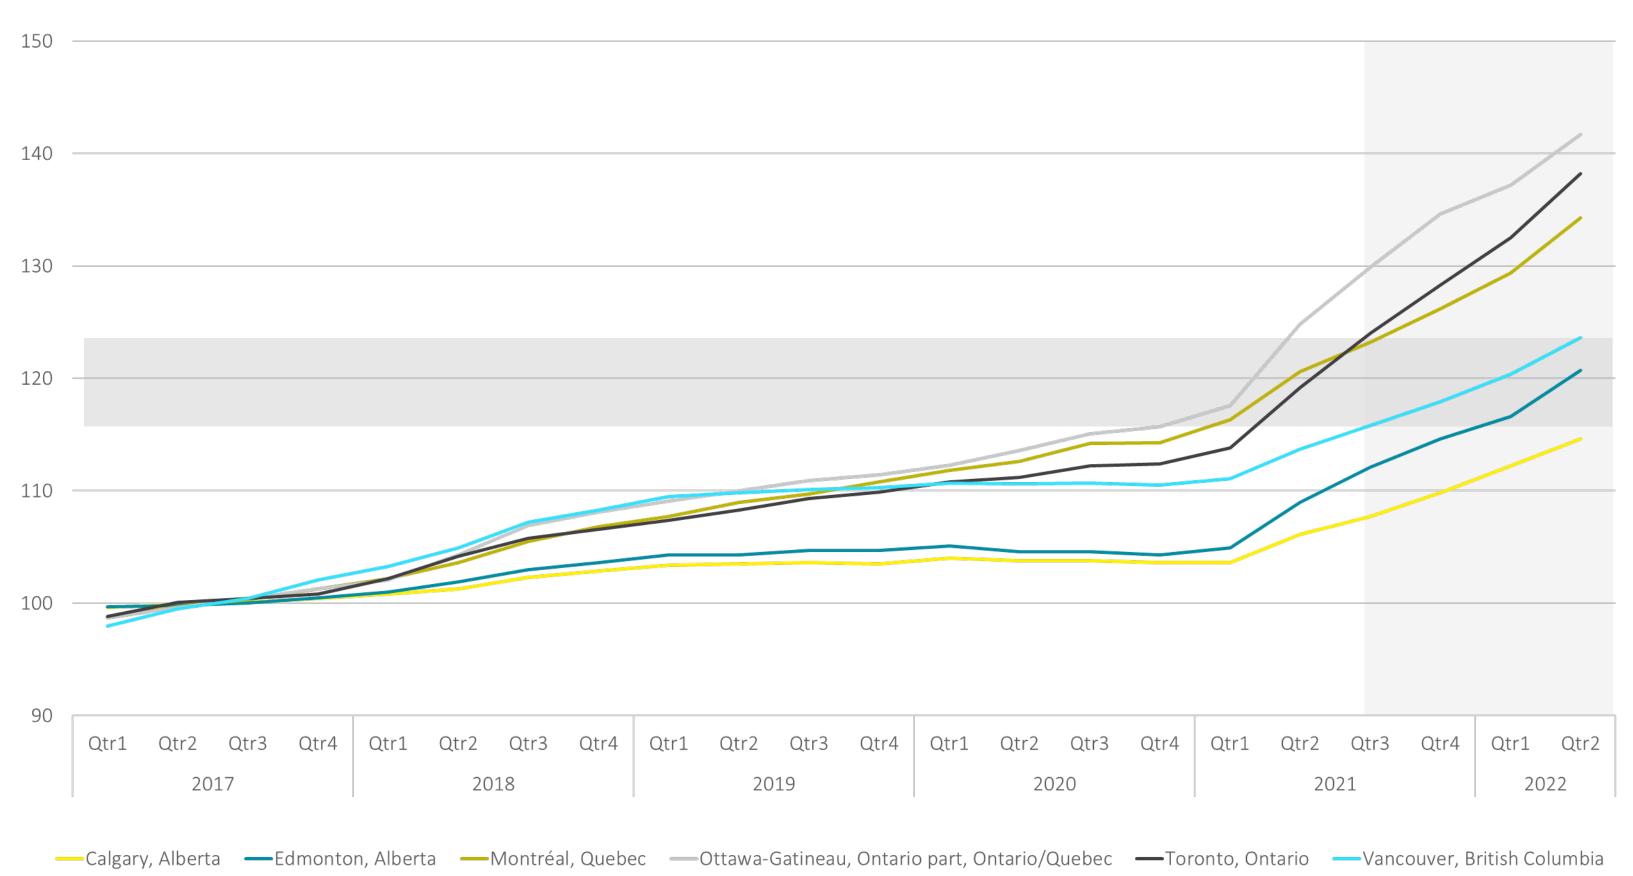

## **StatsCan Escalation Rates – All Building Types**







### StatsCan Escalation Rates – Residential Buildings







## **StatsCan Escalation Rates – Industrial/Factory Buildings**







### **StatsCan Escalation Rates – Office Buildings**







# **StatsCan Escalation Rates – Retail Buildings**









### 12 & 24 Month Escalation Rate – Vancouver

| <b>Building Type</b> | Escalation Change<br>(Previous 12 Months) | Escalation Change<br>(Previous 24 months) |
|----------------------|-------------------------------------------|-------------------------------------------|
| All Building Types   | +9.42%                                    | +17.39%                                   |
| Residential          | +12.15%                                   | +23.08%                                   |
| Industrial / Factory | +8.64%                                    | +16.72%                                   |
| Office               | +6.74%                                    | +11.65%                                   |
| Retail