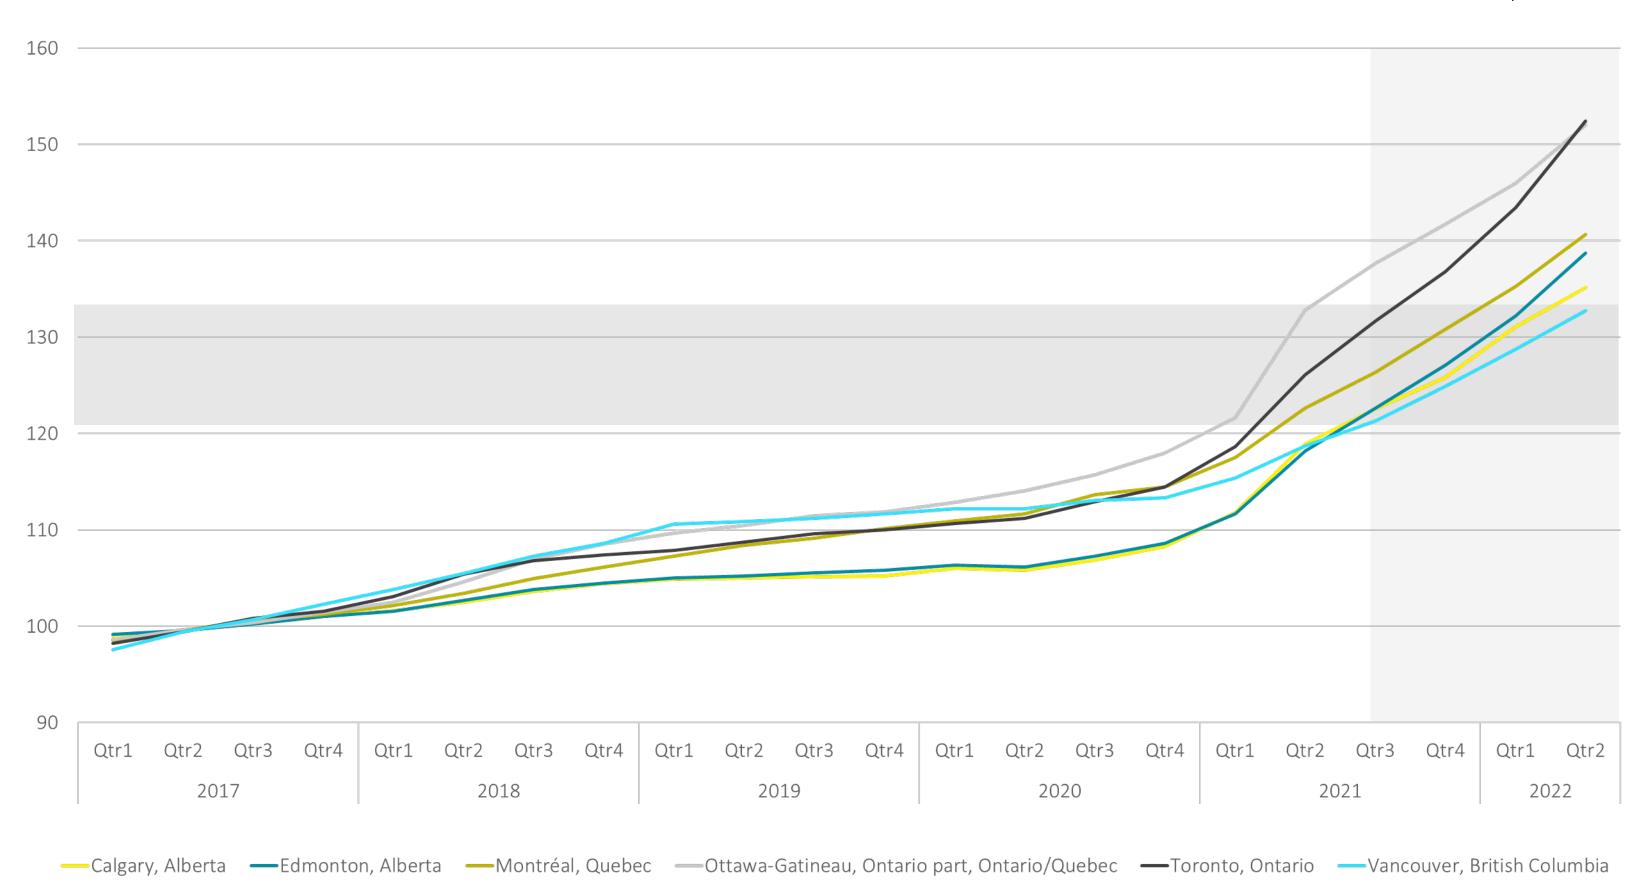

## **StatsCan Escalation Rates – All Building Types**







### StatsCan Escalation Rates – Residential Buildings







## **StatsCan Escalation Rates – Industrial/Factory Buildings**







### **StatsCan Escalation Rates – Office Buildings**







# **StatsCan Escalation Rates – Retail Buildings**









### 12 & 24 Month Escalation Rate – Vancouver

| <b>Building Type</b> | Escalation Change<br>(Previous 12 Months) | Escalation Change<br>(Previous 24 months) |
|----------------------|-------------------------------------------|-------------------------------------------|
| All Building Types   | +9.42%                                    | +17.39%                                   |
| Residential          | +12.15%                                   | +23.08%                                   |
| Industrial / Factory | +8.64%