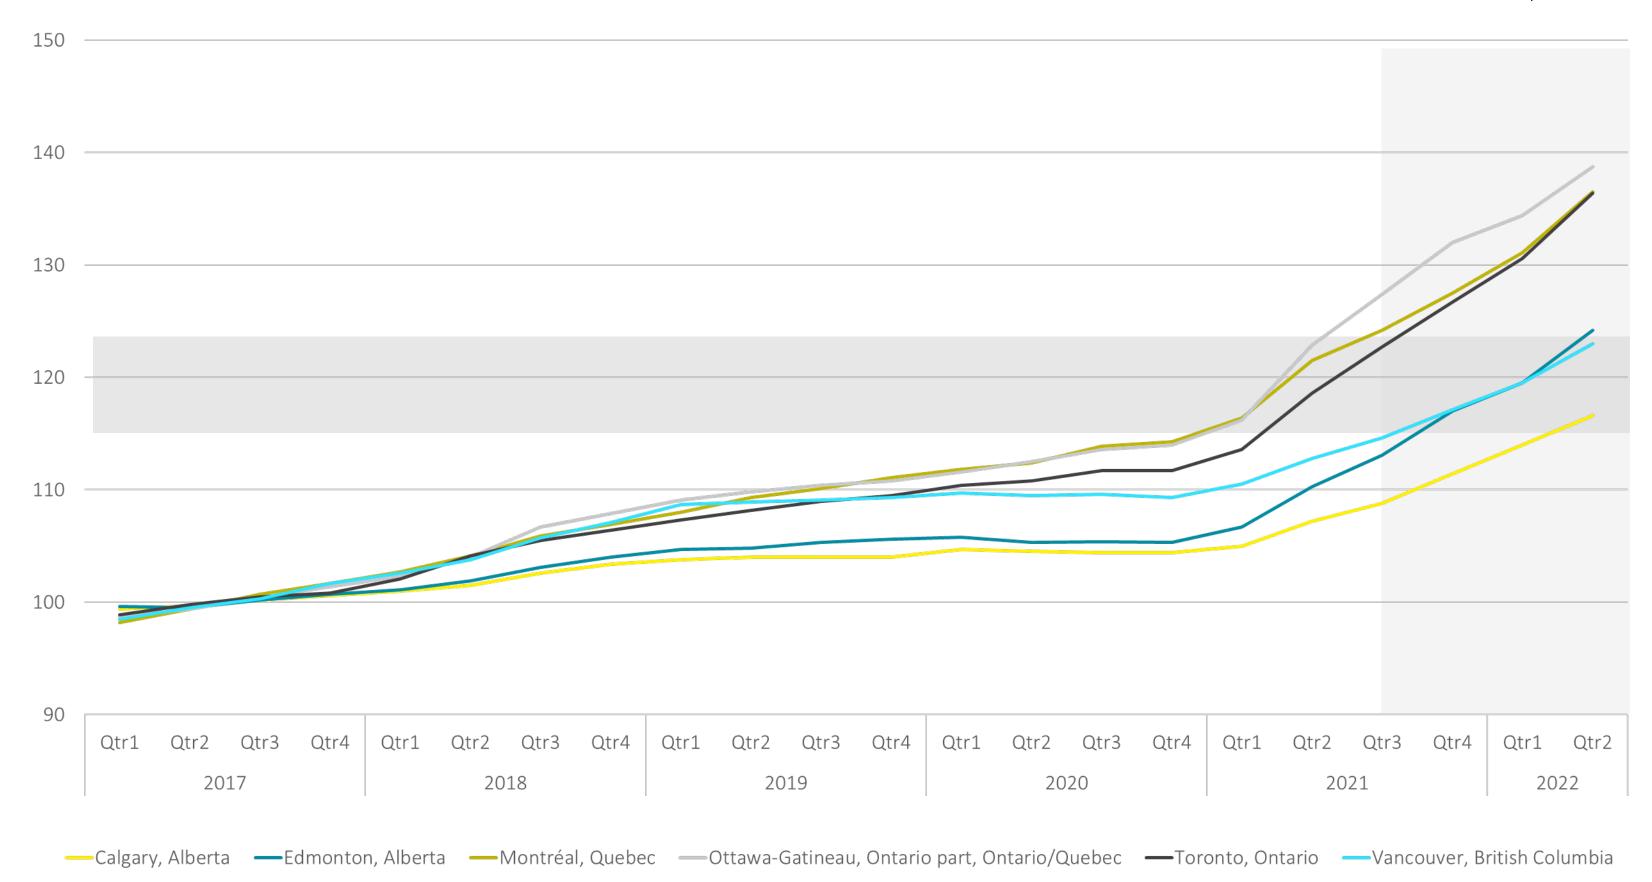

## **StatsCan Escalation Rates – All Building Types**







### StatsCan Escalation Rates – Residential Buildings







## **StatsCan Escalation Rates – Industrial/Factory Buildings**







### **StatsCan Escalation Rates – Office Buildings**







# **StatsCan Escalation Rates – Retail Buildings**









### 12 & 24 Month Escalation Rate – Vancouver

| <b>Building Type</b> | Escalation Change<br>(Previous 12 Months) | Escalation Change<br>(Previous 24 months) |
|----------------------|-------------------------------------------|-------------------------------------------|
| All Building Types   | +9.42%                                    | +17.39%                                   |
| Residential          | +12.15%                                   | +23.08%                                   |
| Industrial / Factory | +8.64%                                    | +16.72%                                   |
| Office               | +6.74%                                    | +11.65%                                   |
| Retail               | +8.76%                                    |