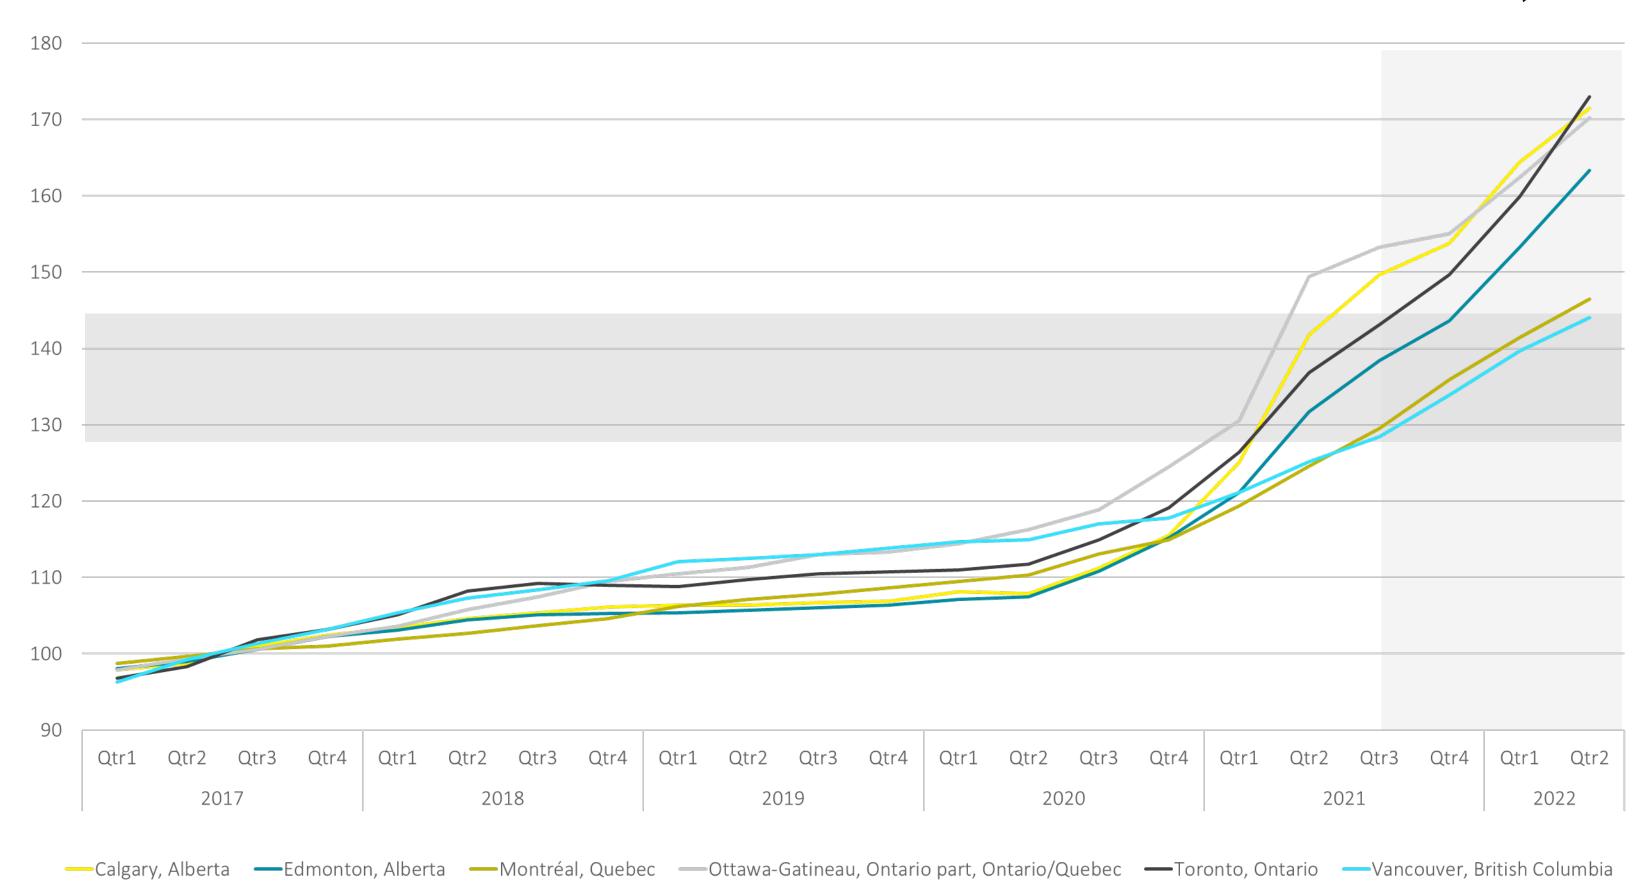

## **StatsCan Escalation Rates – All Building Types**







### StatsCan Escalation Rates – Residential Buildings







## **StatsCan Escalation Rates – Industrial/Factory Buildings**







### **StatsCan Escalation Rates – Office Buildings**







# **StatsCan Escalation Rates – Retail Buildings**









### 12 & 24 Month Escalation Rate – Vancouver

| <b>Building Type</b> | Escalation Change<br>(Previous 12 Months) | Escalation Change<br>(Previous 24 months) |
|----------------------|-------------------------------------------|-------------------------------------------|
| All Building Types   | +9.42%                                    | +17.39%                                   |
| Residential          | +12.15%                                   | +23.08%                                   |
| Industrial / Factory | +8.64%                                    | +16.72%