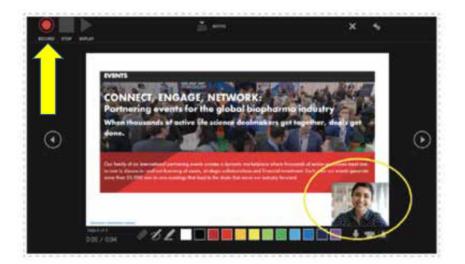

 To begin recording, select the red '**Record**' button on the upper left-hand corner of screen. Start speaking and click through your slide deck. If you have a video, it will automatically play as you click through.

 Please be aware when you are using the camera function, there will be an area of the slide which will be covered by your camera window. Please format slides so your camera view is not covering material you wish to show.

✓ To begin audio recording, select the red '**Record**' button on the upper left-hand corner of screen. Start speaking and click through your slide deck. If you have a video, it will automatically play as you click through.