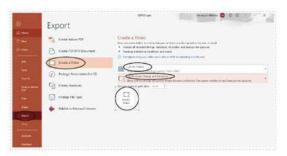

✓ Select 'Export' → 'Create a Video' → 'Full HD (1080p)' → 'Use Recorded Timings and Narrations' → 'Create Video'.

- ✓ Select a location and give your file your Company Name.
- ✓ Select File Format MP4 and click on 'Save'