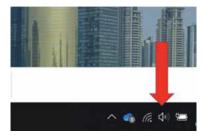

### Check your microphone and your recording setting:

✓ Connect your headset or external microphone into your computer. This will give the best sound.

- ✓ At the bottom-right of your computer screen (in your taskbar) select the icon that resembles a speaker. You may need to click on the icon that looks like an up arrow, which will show you icons that have been hidden from your taskbar.
- ✓ Right-click the speaker icon and select 'Open Sound Settings'.