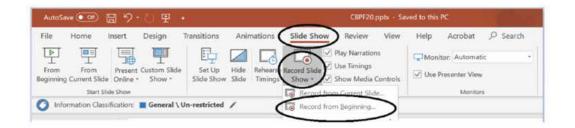

### **Recording WITH webcam:**

- ✓ In PowerPoint, open the presentation you would like to record.
- ✓ Go to the 'Slide Show' tab.
- ✓ Select 'Record slideshow' and choose the 'Recording from Beginning' option.

#### **Recording WITHOUT Webcam**

- ✓ In PowerPoint, open the presentation you would like to record.
- ✓ Go to the 'Slide Show' tab.
- ✓ Select 'Record Slideshow' and choose the 'Recording from Beginning' option.

| File              | Home                  | Insert   | Design                 | Transitions          | Anim | nations (          | Slide Show   | Review                                        | View | Help | Acrobat                        | ₽ Sei | arch |
|-------------------|-----------------------|----------|------------------------|----------------------|------|--------------------|--------------|-----------------------------------------------|------|------|--------------------------------|-------|------|
| From<br>Beginning | From<br>Current Slide |          | Custom Slide<br>Show * | Set Up<br>Slide Show |      | Rehears<br>Timings | Record Slide | Play Narration<br>Use Timings<br>Show Media ( |      |      | tor: Automat<br>Presenter View |       |      |
|                   | Start St              | ide Show |                        |                      |      | 1                  | Record from  | Current Slid                                  | 67   |      | Monitor                        | 4C    |      |