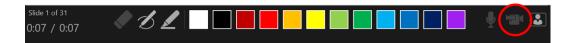

- Once you select 'Record from the Beginning', the PowerPoint will automatically display presentation mode.
- ✓ Please ensure your camera is clicked, ON. You can turn on the camera at the bottom right of the record screen.

- ✓ Once you select '**Record from Beginning'**, the PowerPoint will automatically display presentation mode.
- ✓ Only sound needs to be recorded, so please ensure your camera is turned off. You can turn off the camera at the bottom right of the record screen.