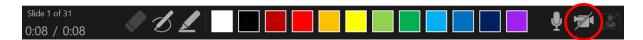

- Once you select 'Record from the Beginning', the PowerPoint will automatically display presentation mode.
- ✓ Please ensure your camera is clicked, ON. You can turn on the camera at the bottom right of the record screen.

 Please be aware when you are using the camera function, there will be an area of the slide which will be covered by your camera window. Please format slides so your camera view is not covering material you wish to show.