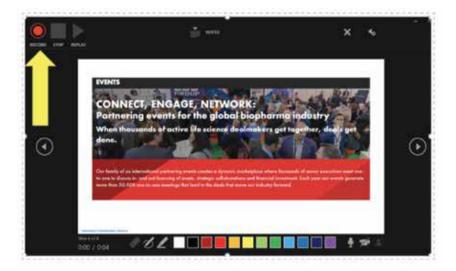

 To begin recording, select the red '**Record**' button on the upper left-hand corner of screen. Start speaking and click through your slide deck. If you have a video, it will automatically play as you click through.

 Please be aware when you are using the camera function, there will be an area of the slide which will be covered by your camera window. Please format slides so your camera view is not covering material you wish to show.

✓ To begin audio recording, select the red '**Record**' button on the upper left-hand corner of screen. Start speaking and click through your slide deck. If you have a video, it will automatically play as you click through.