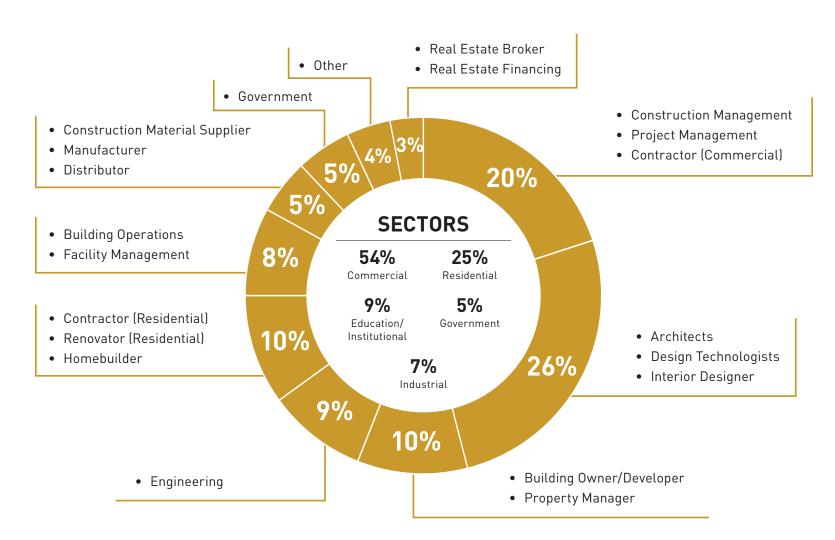

4 Your Audience is HERE

5 Pricing — A Cost-Effective Event

6 2019 Exhibitors

Don't Take It From Us — What Our Exhibitors Say

8 Who Attends

2018 Sponsors & Supporting Assocations



# Build for the Future

BUILDEX is the forum connecting the holistic building industry — uniting tradition and innovation to shape the spaces of our tomorrow.

Showcase your business, generate sales leads and build your brand in this time of economic evolution and development. Adopt a long-term approach, and plant the seeds for growing relationships.

Don't miss your chance to partake in BUILDEX Alberta — the province's largest event of its kind and the hub for all professionals who design, build and manage in the real estate and construction industry.

# **BUILDEX ALBERTA AT-A-GLANCE**

# Who Attends





# Expect to:

- Generate qualified leads
- Develop new interest from established customers by upselling and cross-selling
- Launch new products or service offerings
- Test new ideas and get immediate feedback
- Build your brand and raise awareness
- Connect with professionals from all facets of the industry
- Enhance existing relationships

## Who Exhibits

# BUILDEX features products, services, and technologies relevant to those designing, building and managing real estate of all kinds.

- Architectural products and services
- Building envelope products and services
- Building products, materials and supplies
- Building and wall systems
- Concrete and asphalt
- Energy conservation and management
- Engineering

- Flooring and radiant floor heating
- HVAC products and services
- Insulatio