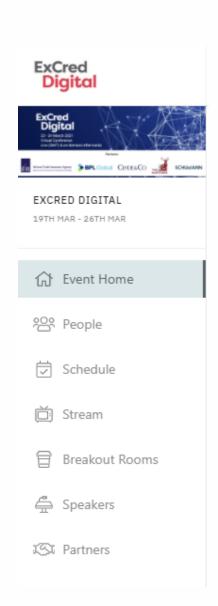

### NAVIGATE THE PLATFORM USING THE LEFT-HAND NAVIGATION MENU

- Event Home: An overview of what's happening now and what's coming up next
- People: The delegate list; schedule meetings with delegates 1:1
- Schedule: The agenda details
- Stream: Watch live sessions
- Breakout Rooms: Group networking rooms
- Speakers: Learn more about the speakers
- Partners: Find out more about the event sponsors