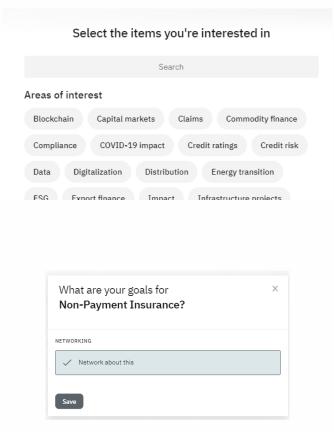

#### SET UP YOUR INTERESTS

- You can now select your areas of interest and the goals you'd like to achieve for each.
- This helps the platform suggest potential relevant connections for you from the attendees, based on your mutual interests and areas of expertise.
- · Click on 'Save'.