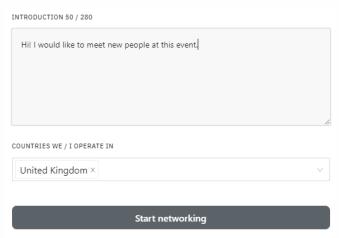

#### COMPLETE YOUR PROFILE

 Flesh out your profile by adding an introduction about yourself, as well as any regions you operate in. Once done, click 'Start networking'.