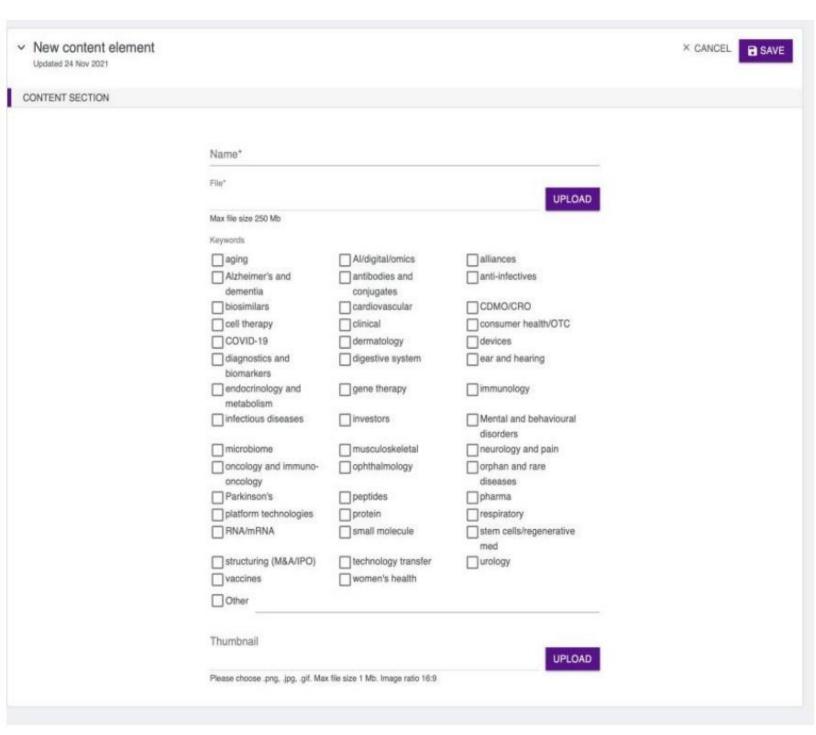

- 5. Insert a short and catchy file title this can increase the actual number of clicks for your content.
- 6. If you assign keywords to your Content pieces, they will appear in relevant search results. You can upload your file with no keywords if desired.

Please note: keywords are not based on therapeutic areas, they are based on commonly used search terms (and behind the scenes the commonly searched related words and synonyms are included too) to increase the visibility of your content item. If nothing fits, feel free to use Other, but keep in mind that your preferred term may be a term that delegates are not searching for at all. It pays to be broad by selecting one of the offered keywords rather than getting too specific - for example, select dermatology rather than entering pemphigus to get your content in front of people with interests related to skin.

- 7. Upload a preview picture for your content file. This is not mandatory, partneringONE will auto create a Thumbnail if you leave this empty.
  - 8. Press 'Save' to finish the process
- 9. **IMPORTANT:** Don't forget to **publish your company profile** in partneringONE, as otherwise, your profile, as well as the presentation, won't be visible!