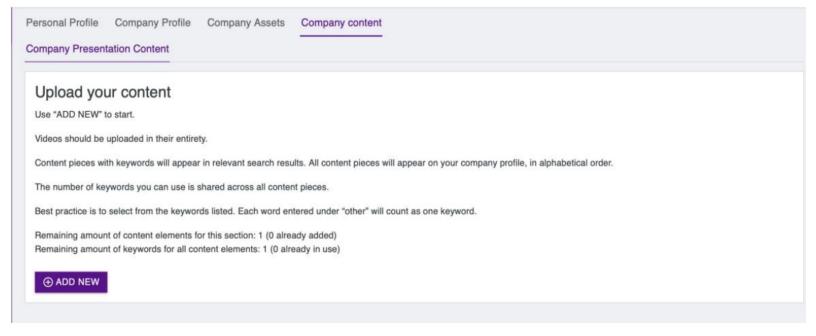

1. Login to partneringONE

https://partneringone.informaconnect.com/sign-in

- 2. Enter the profile section on the left-hand menu.
- 3. Choose **'Company content'** tab from the menu and click on tab 'Presenting Company'
- 4. Click on 'ADD NEW' to add your presentation

- 5. Insert a short and catchy file title this can increase the actual number of clicks for your content.
- 6. If you assign keywords to your Content pieces, they will appear in relevant search results. You can upload your file with no keywords if desired.

- 7. Upload a preview picture for your content file. This is not mandatory, partneringONE will auto create a Thumbnail if you leave this empty.
  - 8. Press 'Save' to finish the process
- 9. **IMPORTANT:** Don't forget to **publish your company profile** in partneringONE, as otherwise, your profile, as well as the presentation, won't be visible!