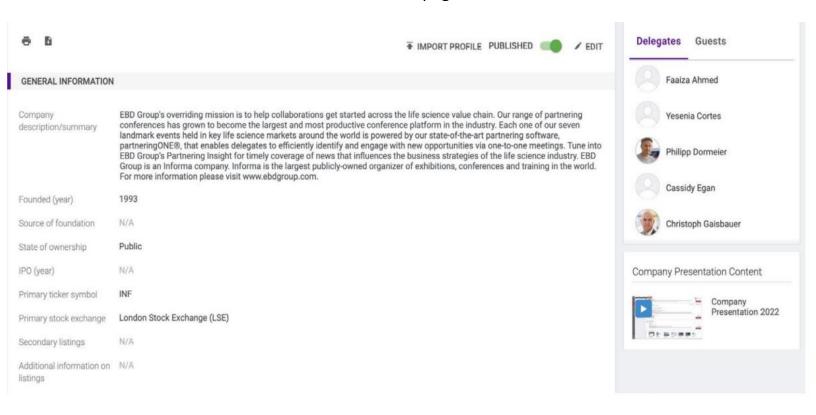

Once your presentation is uploaded and your profile is published, it will appear in your profile on the right-hand side. It will also show up in search results.

It will take up to 48h until a "View Presentation" is listed besides your company name on the Presentation page on the Event Hub

To maximize your company's visibility we highly recommend submitting your content as soon as you have it available.

Company Presentation 2022 Updated 24 Nov 2021 ✓ EDIT × DELETE

If you have any questions, please contact Olivia Guiliana: oguiliana@ebdgroup.com