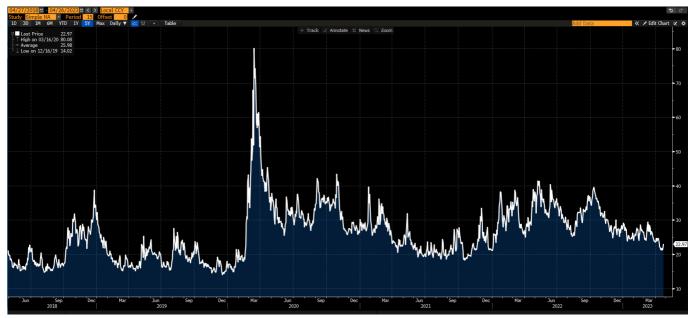

s still gaining momentum since 1/ the US small banks are in worse shape, hence Fed is relatively more 'dovish' 2/ the March EU CPI is still robust, and the market is still pricing in a future rate increases given the ECB's relatively aggressive stance.
- Aussie CPI came in slightly softer than expected on Wednesday and reinforces the narrative that inflation is coming down in Australia. Overall, this keeps the RBA on track for no hike at the next meet on May 2. The market is now pricing in a peak in the AUD policy rate by Aug 2023.
- As EUR vol screens to have more value vs AUD in terms of implied vs historical, it is worth looking to take advantage of EUR vs AUD vol spread.

#### **CROSS ASSET VOLATILITY CHARTS**

### **US SPX Equity Volatility**



IGN

### **US NDX Equity Volatility**



#### **Bond Volatility**



#### JPM G10 FX Volatility



Source: Bloomberg. As of April 25th, 2023

### At The Money (ATM) Implied Volatility for G10 FX

| Strike<br>Tenor |                   |                |               |                   |                | At The Mon<br>2W |        |                       |                                         |
|-----------------|-------------------|----------------|---------------|-------------------|----------------|------------------|--------|-----------------------|-----------------------------------------|
| FX Pair         | Ann.<br>Hist. Vol | 1-Month<br>Low | 1-Week<br>Low | Latest<br>ATM Vol | 1-Week<br>High | 1-Month<br>High  |        | Range                 | ATM Vol Chart                           |
| AUDUSD          | 12.24