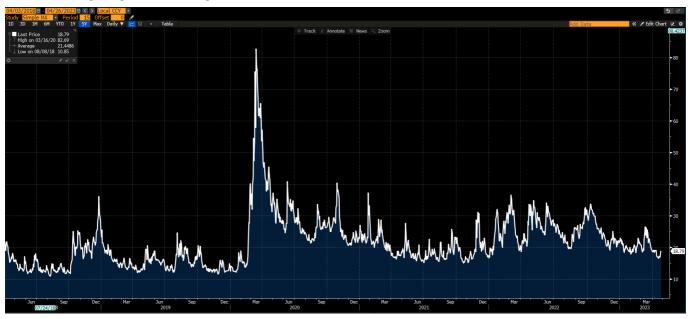

25th, 2023

- The EUR/USD upward trade is still gaining momentum since 1/ the US small banks are in worse shape, hence Fed is relatively more 'dovish' 2/ the March EU CPI is still robust, and the market is still pricing in a future rate increases given the ECB's relatively aggressive stance.
- Aussie CPI came in slightly softer than expected on Wednesday and reinforces the narrative that inflation is coming down in Australia. Overall, this keeps the RBA on track for no hike at the next meet on May 2. The market is now pricing in a peak in the AUD policy rate by Aug 2023.
- As EUR vol screens to have more value vs AUD in terms of implied vs historical, it is worth looking to take advantage of EUR vs AUD vol spread.

#### **CROSS ASSET VOLATILITY CHARTS**

### **US SPX Equity Volatility**



IGN

### **US NDX Equity Volatility**



#### **Bond Volatility**



#### JPM G10 FX Volatility



Source: Bloomberg. As of April 25th, 2023

### At The Money (ATM) Implied Volatility for G10 FX

| Strike<br>Tenor |                   |                |               |                   |                | At The Mon<br>2W |        |                       |                                         |
|-----------------|-------------------|----------------|---------------|-------------------|----------------|------------------|--------|-----------------------|-----------------------------------------|
| FX Pair         | Ann.<br>Hist. Vol | 1-Month<br>Low | 1-Week<br>Low | Latest<br>ATM Vol | 1-Week<br>High | 1-Month<br>High  |        | Range                 | ATM Vol Chart