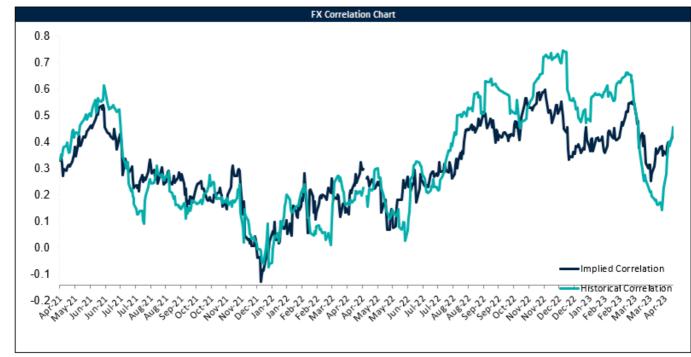

#### 1) Position for higher X-JPY

Chart 1: 1m USD/JPY / AUD/USD Implied and Historical Correlation

#### Source: Bloomberg. As of April 25<sup>th</sup>, 2023

- We like to position for AUD/JPY higher through USD legs as we think growth concerns are overdone.
- We believe that a repricing in growth forecasts will help AUD/USD because the RBA meeting is upcoming which is priced at zero.
- We like USD/JPY higher as we think the market's current pricing is slightly underpriced for the USD rates curve.

 We expect no policy change by the BoJ Friday, though Dr. Ueda, the new governor, will give an order to have the comprehensive assessment toward the next meeting in June. Therefore, the risk is if YCC tweaks are announced this week, JPY tailwinds would grow stronger.