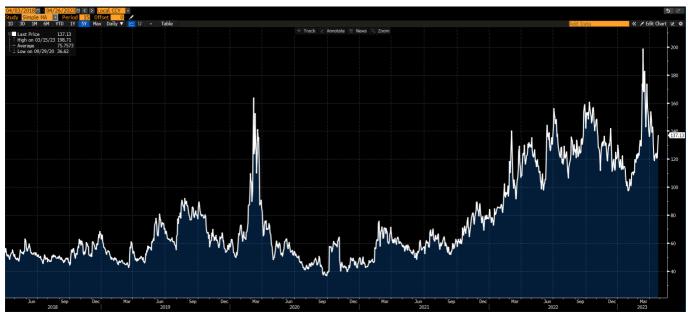

#### 1) Position for higher X-JPY

Chart 1: 1m USD/JPY / AUD/USD Implied and Historical Correlation

#### Source: Bloomberg. As of April 25<sup>th</sup>, 2023

- We like to position for AUD/JPY higher through USD legs as we think growth concerns are overdone.
- We believe that a repricing in growth forecasts will help AUD/USD because the RBA meeting is upcoming which is priced at zero.
- We like USD/JPY higher as we think the market's current pricing is slightly underpriced for the USD rates curve.

 We expect no policy change by the BoJ Friday, though Dr. Ueda, the new governor, will give an order to have the comprehensive assessment toward the next meeting in June. Therefore, the risk is if YCC tweaks are announced this week, JPY tailwinds would grow stronger.