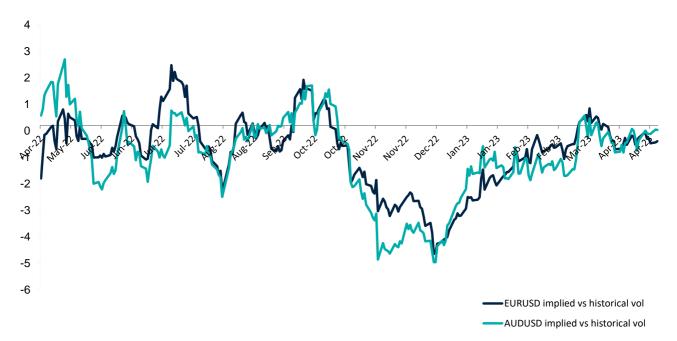

#### 2) Position for EUR hiking cycle vs USD and AUD

Chart 2: 2m AUD/USD implied vs historical vol and 2m EUR/USD implied vs historical vol

#### Source: Bloomberg. As of April 25th, 2023

- The EUR/USD upward trade is still gaining momentum since 1/ the US small banks are in worse shape, hence Fed is relatively more 'dovish' 2/ the March EU CPI is still robust, and the market is still pricing in a future rate increases given the ECB's relatively aggressive stance.
- Aussie CPI came in slightly softer than expected on Wednesday and reinforces the narrative that inflation is coming down in Australia. Overall, this keeps the RBA on track for no hike at the next meet on May 2. The market is now pricing in a peak in the AUD policy rate by Aug 2023.
- As EUR vol screens to have more value vs AUD in terms of implied vs historical, it is worth looking to take advantage of EUR vs AUD vol spread.