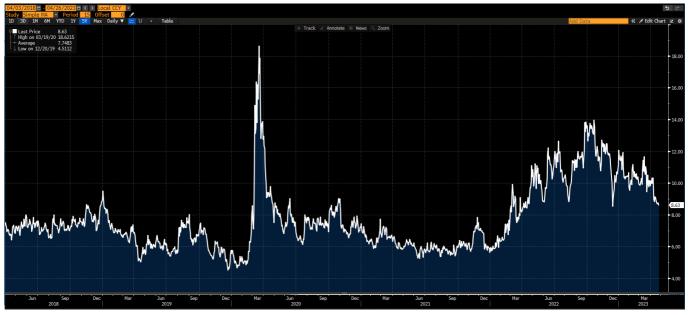

#### 2) Position for EUR hiking cycle vs USD and AUD

Chart 2: 2m AUD/USD implied vs historical vol and 2m EUR/USD implied vs historical vol

#### Source: Bloomberg. As of April 25th, 2023

- The EUR/USD upward trade is still gaining momentum since 1/ the US small banks are in worse shape, hence Fed is relatively more 'dovish' 2/ the March EU CPI is still robust, and the market is still pricing in a future rate increases given the ECB's relatively aggressive stance.
- Aussie CPI came in slightly softer than expected on Wednesday and reinforces the narrative that inflation is coming down in Australia. Overall, this keeps the RBA on track for no hike at the next meet on May 2. The market is now pricing in a peak in the AUD policy rate by Aug 2023.
- As EUR vol screens to have more value vs AUD in terms of implied vs historical, it is worth looking to take advantage of EUR vs AUD vol spread.