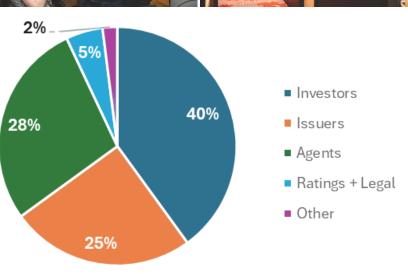

### What is PPIF Europe?

The European private placement market is growing, presenting significant opportunities for issuers, investors, and intermediaries. To meet this demand, Private Placement Global Forum (PPGF) is joining forces with the Private Placement Industry Forum (PPIF) to create **PPIF Europe**—an event that brings the dynamic networking and deal-making energy of PPIF US to the European market. This new format combines nearly a decade of European expertise with the global reach of the US event, making it the must-attend gathering in private debt, infrastructure, real assets, and corporate borrowers.

But it's not just about insights - it's about action.





### Who attends?

500+

industry leaders

200+

investors

125+

issuers









# Sponsor packages

|                                      | Platinum | Gold     | Silver + | Silver   | Bronze   |
|--------------------------------------|----------|----------|----------|----------|----------|
| Boardroom / Premium<br>Meeting Suite | <b>√</b> | <b>✓</b> |          |          |          |
| Standard Meeting Suite               |          |          | <b>√</b> | <b>√</b> |          |
| Branded Meeting Booth                |          |          |          |          | <b>✓</b> |
| Keynote Speaking Slot                | <b>√</b> |          |          |          |          |
| Panel Opportunity                    |          | <b>√</b> | <b>√</b> |          |          |
| Roundtable Host                      | <b>√</b> | <b>√</b> |          | ✓        |          |
| Delega