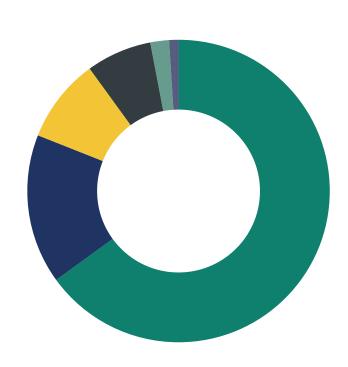

## Geography

| Europe                  | 659        |
|-------------------------|------------|
| North America           | 169        |
| Middle East             | 9%         |
| Asia                    | <b>7</b> % |
| Africa                  | 2%         |
| Central & South America | 1%         |