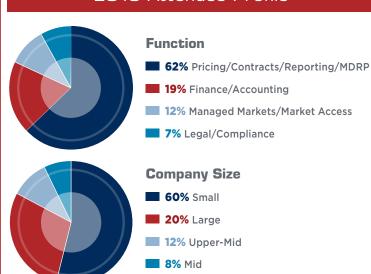

Government **Pricing** 340B Supplemental Rebate Invoicing Price **Transparency Program** Rebates Stacking Reporting Backed by 21 years of industry expertise, the Medicaid and Government Pricing Congress convenes hundreds of executives within the GP community representing pharmaceutical, biotech, generic and medical device manufacturers. This Congress arms attendees with action-oriented discussions and implementable takeaways led by the industry's most authoritative government pricing experts for up-to-the minute insights in an evolving and uncertain regulatory and political landscape. State Medicaid Policy M&A Bundling Class of **Bona Fide CPIU** 340B Rebate Service Fees **Trade** Medicare TAA Penalties **Duplicate** Dispute **Processing** Part B & D Compliance **Discounts** Resolution





#### Attendee Acclaim from the MDRP 2020 Virtual Summit

"Everything about the presentations — live and on-demand — were so thorough and informative, providing background and great at representing multiple sides or views of the topic. I loved the diversity of this year's presenters and that third-party vendors were so well represented as they have become some pretty heavy hitters in our business."

"I think Informa did a nice job pulling off a virtual event. The show must go on!"

"The sessions were excellent — and the availability on-demand of all sessions was greatly appreciated. The speakers were well prepared, well-spoken and covered important topics."

"It felt like a real conference even though it was virtual."

"I will say that in the few years of attending MDRP, I learned the mos